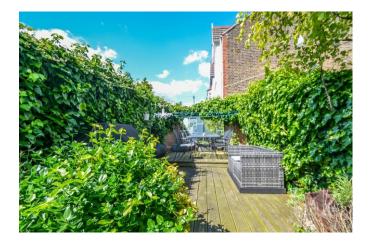

#### Rear Garden

The property benefits from a cottage style rear garden commencing with a paved patio area to the immediate rear with the remainder being laid with decking, providing a great space for outside dining and entertaining.