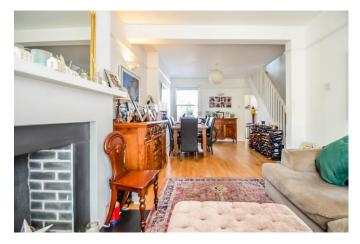

### Lounge/Dining Room 24'2 x 13'3 (reducing to 10'1)

Sash windows to front and rear aspects, wood laminate flooring, picture rail, smooth plastered ceiling, feature fireplace with attractive surround and tiled hearth, stairs leading to the first floor landing with under stairs storage cupboard, four wall light points, two radiators, door to kitchen.