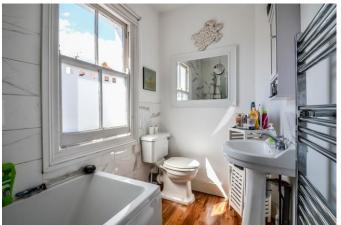

#### Bathroom 8'6 x 4'11

Sash window to side aspect, three piece suite comprising; bath with mixer tap, low level WC, pedestal wash hand basin with mixer tap, smooth plastered ceiling with inset spotlighting, heated towel rail.