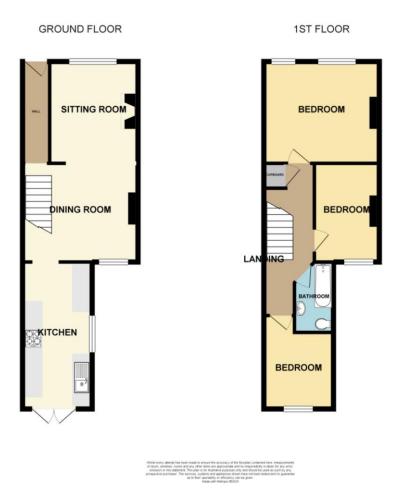

The accommodation comprises; entrance hall, a spacious through lounge & dining room, a separate modern fitted kitchen with French doors leading to the rear garden, whilst to the first floor there are three well appointed bedrooms and a modern bathroom suite.

#### **Accommodation Comprises**

The property is approached via part glazed entrance door leading to:

#### Entrance Hall 11'11 x 2'11

With wood laminate flooring, picture rail, smooth plastered ceiling, open plan to the living space.

### Lounge/Dining Room 24'2 x 13'3 (reducing to 10'1)

Sash windows to front and rear aspects, wood laminate flooring, picture rail, smooth plastered ceiling, feature fireplace with attractive surround and tiled hearth, stairs leading to the first floor landing with under stairs storage cupboard, four wall light points, two radiators, door to kitchen.

#### Kitchen 16'6 x 9'2

Sash window to side aspect and double glazed French doors to the rear garden. The kitchen is fitted to include a stainless steel sink unit with mixer tap, inset into a range of roll edge work surfaces with cupboards and drawers beneath, built-in oven and hob, further range of matching eye level wall mounted units, integrated washing machine and dishwasher, radiator.

## First Floor Landing 18'3 x 4'10

Built-in storage cupboard, smooth plastered ceiling, carpeted, doors to:

#### Bedroom One 13'6 x 11'6

Sash windows to front aspect with sea glimpses, carpeted, smooth plastered ceiling, picture rail, radiator.

#### Bedroom Two 11'6 x 7'10

Sash window to rear aspect, carpeted, smooth plastered ceiling, picture rail, feature cast iron effect fireplace, radiator.

#### Bedroom Three 10'1 x 7'8

Sash window to rear aspect, carpeted, access to loft space, picture rail, radiator.

#### Bathroom 8'6 x 4'11

Sash window to side aspect, three piece suite comprising; bath with mixer tap, low level WC, pedestal wash hand basin with mixer tap, smooth plastered ceiling with inset spotlighting, heated towel rail.