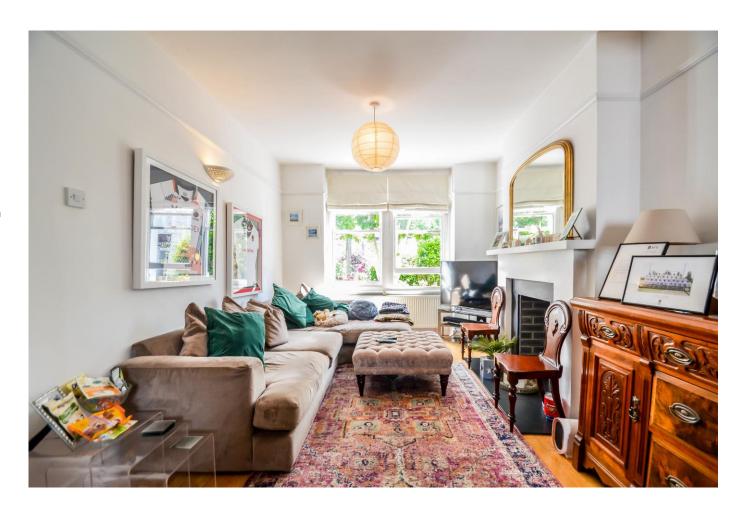

### Lounge/Dining Room 24'2 x 13'3 (reducing to 10'1)

Sash windows to front and rear aspects, wood laminate flooring, picture rail, smooth plastered ceiling, feature fireplace with attractive surround and tiled hearth, stairs leading to the first floor landing with under stairs storage cupboard, four wall light points, two radiators, door to kitchen.