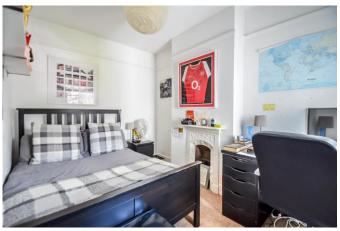

#### Bedroom One 13'6 x 11'6

Sash windows to front aspect with sea glimpses, carpeted, smooth plastered ceiling, picture rail, radiator.

#### Bedroom Two 11'6 x 7'10

Sash window to rear aspect, carpeted, smooth plastered ceiling, picture rail, feature cast iron effect fireplace, radiator.

#### Bedroom Three 10'1 x 7'8

Sash window to rear aspect, carpeted, access to loft space, picture rail, radiator.