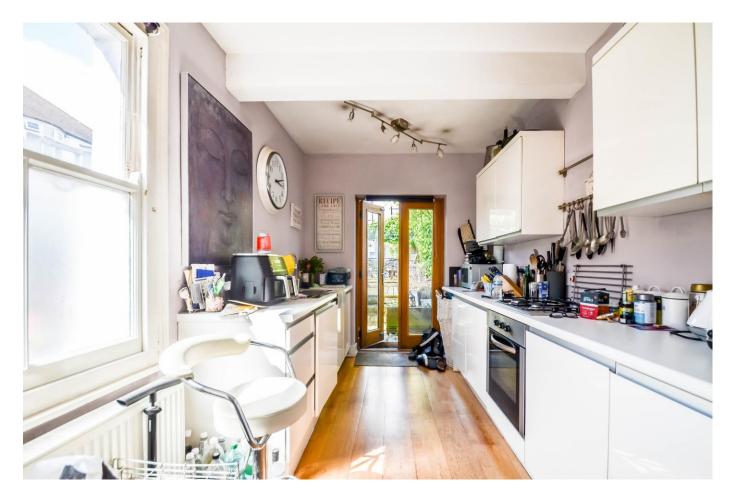

#### Kitchen 16'6 x 9'2

Sash window to side aspect and double glazed French doors to the rear garden. The kitchen is fitted to include a stainless steel sink unit with mixer tap, inset into a range of roll edge work surfaces with cupboards and drawers beneath, built-in oven and hob, further range of matching eye level wall mounted units, integrated washing machine and dishwasher, radiator.