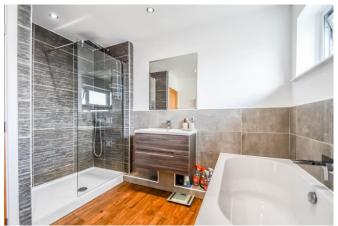

#### Bathroom

Wooden flooring, part tiled walls, two double glazed windows to front, bath with wall mounted taps, wash hand basin with mixer tap and vanity unit and mirror above, WC, wall mounted vertical radiator.