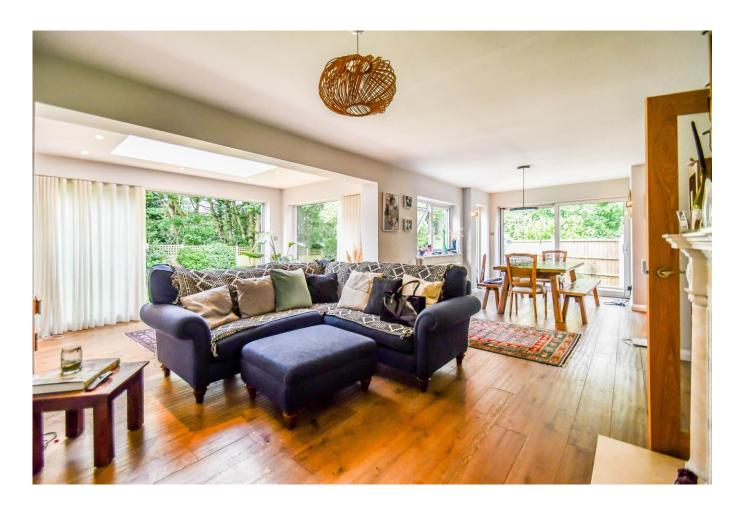

# Open Plan Lounge/Diner

## Lounge Area 21'0 x 14'3 max

Wooden flooring, double glazed windows to side and large double glazed sliding door to rear, ceiling light, marble effect mantle, marble hearth and gas fire, shelving to alcove, radiator. Open to:

# Dining Area 15'3 x 10'2

Wooden flooring, two double glazed windows both to rear and double glazed sliding patio doors to side, ceiling light, radiator. Through to: