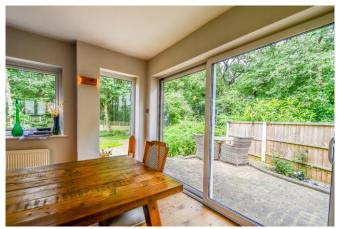

# Open Plan Lounge/Diner

## Lounge Area 21'0 x 14'3 max

Wooden flooring, double glazed windows to side and large double glazed sliding door to rear, ceiling light, marble effect mantle, marble hearth and gas fire, shelving to alcove, radiator. Open to:

# Dining Area 15'3 x 10'2

Wooden flooring, two double glazed windows both to rear and double glazed sliding patio doors to side, ceiling light, radiator. Through to: