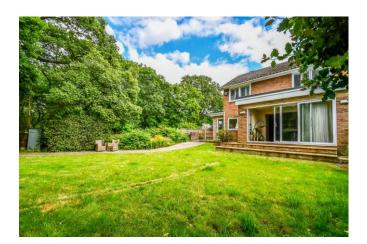

The property stands on a generous size plot in a delightful quiet cul-de-sac location with sunny rear garden backing onto Hadleigh Great Woods.

## Rear Garden

Landscaped secluded rear garden measuring approx 50ft with paved steps leading down to patio seating area and pathway with the remainder being laid to lawn, private gate providing access nature reserve and woodland, timber shed.

## Front Garden

The front garden provides excellent off street parking facility and well tended established attractive lawn.