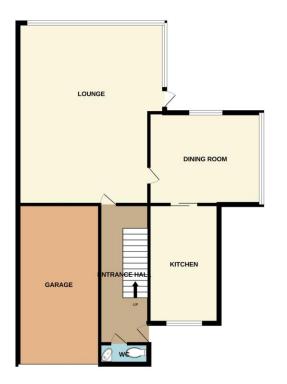

#### Entrance

Entrance door with glazed panels into:

#### **Entrance Hall**

Parquet wooden flooring, radiator, ceiling light, stairs rising to first floor landing with under stairs storage cupboard. Doors to:

#### **Ground Floor Cloakroom**

Wooden flooring, double glazed obscure window to front, WC, wash hand basin with mixer tap and vanity unit, tiled splashbacks.

# Open Plan Lounge/Diner

## Lounge Area 21'0 x 14'3 max

Wooden flooring, double glazed windows to side and large double glazed sliding door to rear, ceiling light, marble effect mantle, marble hearth and gas fire, shelving to alcove, radiator. Open to:

# Dining Area 15'3 x 10'2

Wooden flooring, two double glazed windows both to rear and double glazed sliding patio doors to side, ceiling light, radiator. Through to:

## Kitchen 11'6 x 7'9

Wooden flooring, double glazed window to front with shutters, down lights, range of base and eye level units with complimentary worksurfaces, sink with mixer tap, integrated appliances include; Siemens hob with extractor over, Siemens double oven, fridge freezer and washing machine, wall mounted shelving, wine rack.

# Garage 17'8 x 8'0

Garage with power and light connected and provides excellent facility.

GROUND FLOOR 1ST FLOOR