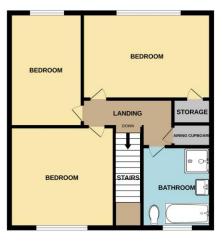

# First Floor Landing

Fitted carpet, loft access. Doors to:

#### Bedroom One 14'0 x 9'9

Wood flooring, double glazed window with shutters to rear overlooking the garden, wardrobes, storage cupboard, ceiling light, radiator.

## Bedroom Two 12'1 x 9'4

Fitted carpet, double glazed window to front, radiator, spotlights.

## Bedroom Three 12'9 x 8'11

Fitted carpet, double glazed window to rear with shutters, radiator, ceiling light.

#### Bathroom

Wooden flooring, part tiled walls, two double glazed windows to front, bath with wall mounted taps, wash hand basin with mixer tap and vanity unit and mirror above, WC, wall mounted vertical radiator.