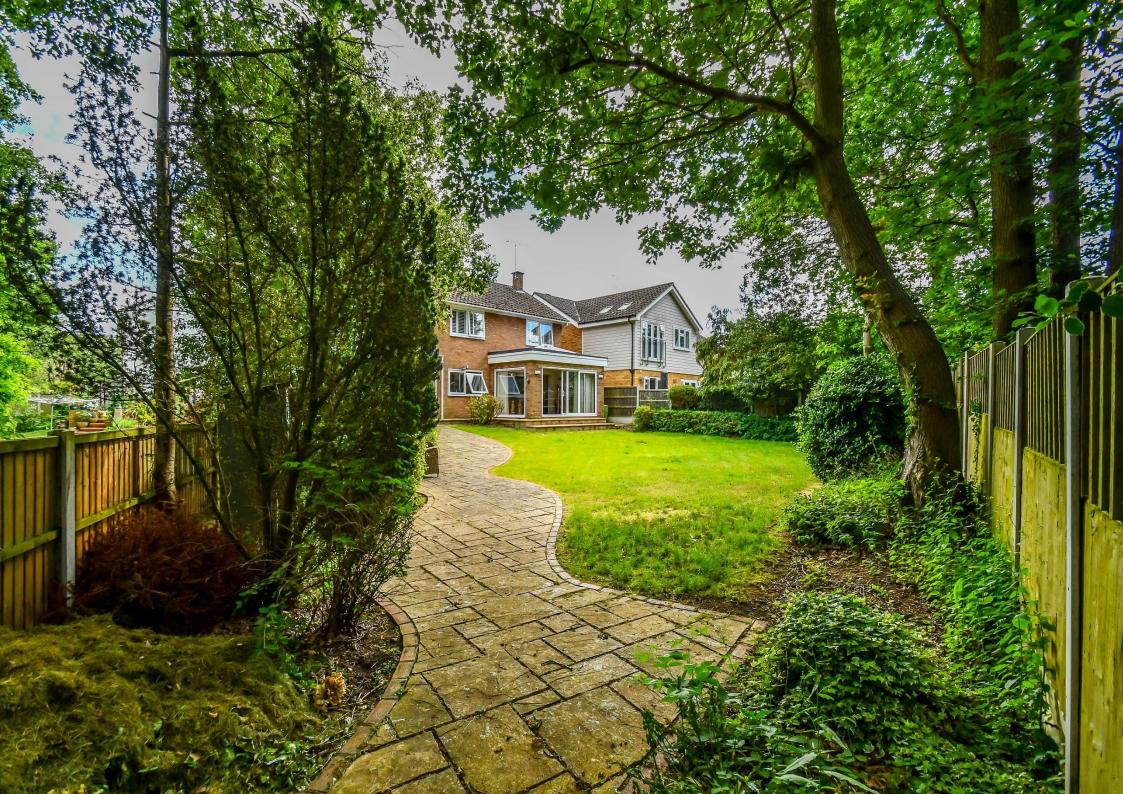

The property stands on a generous size plot in a delightful quiet cul-de-sac location with sunny rear garden backing onto Hadleigh Great Woods.

## Rear Garden

Landscaped secluded rear garden measuring approx 50ft with paved steps leading down to patio seating area and pathway with the remainder being laid to lawn, private gate providing access nature reserve and woodland, timber shed.

## Front Garden

The front garden provides excellent off street parking facility and well tended established attractive lawn.