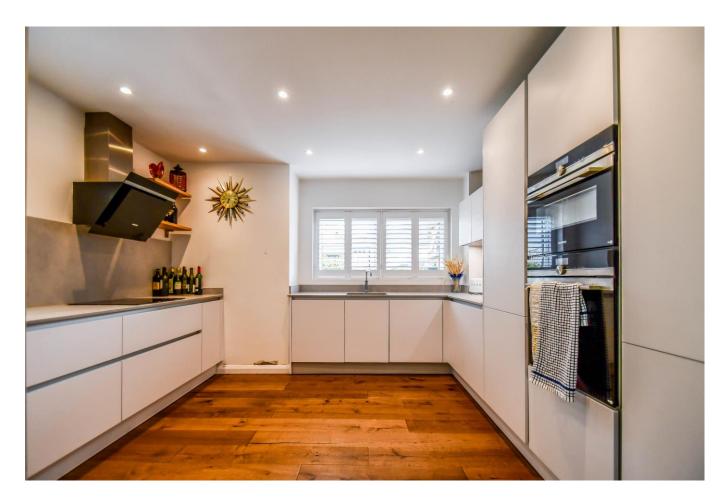

## Kitchen 11'6 x 7'9

Wooden flooring, double glazed window to front with shutters, down lights, range of base and eye level units with complimentary worksurfaces, sink with mixer tap, integrated appliances include; Siemens hob with extractor over, Siemens double oven, fridge freezer and washing machine, wall mounted shelving, wine rack.