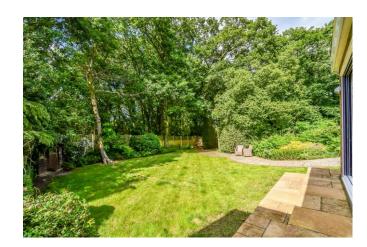

The property stands on a generous size plot in a delightful quiet cul-de-sac location with sunny rear garden backing onto Hadleigh Great Woods.

## Rear Garden

Landscaped secluded rear garden measuring approx 50ft with paved steps leading down to patio seating area and pathway with the remainder being laid to lawn, private gate providing access nature reserve and woodland, timber shed.