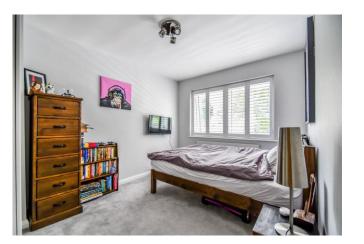

#### Bedroom One 14'0 x 9'9

Wood flooring, double glazed window with shutters to rear overlooking the garden, wardrobes, storage cupboard, ceiling light, radiator.

## Bedroom Two 12'1 x 9'4

Fitted carpet, double glazed window to front, radiator, spotlights.

## Bedroom Three 12'9 x 8'11

Fitted carpet, double glazed window to rear with shutters, radiator, ceiling light.