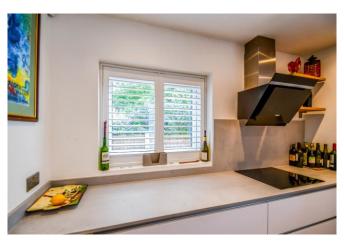

## Kitchen 11'6 x 7'9

Wooden flooring, double glazed window to front with shutters, down lights, range of base and eye level units with complimentary worksurfaces, sink with mixer tap, integrated appliances include; Siemens hob with extractor over, Siemens double oven, fridge freezer and washing machine, wall mounted shelving, wine rack.