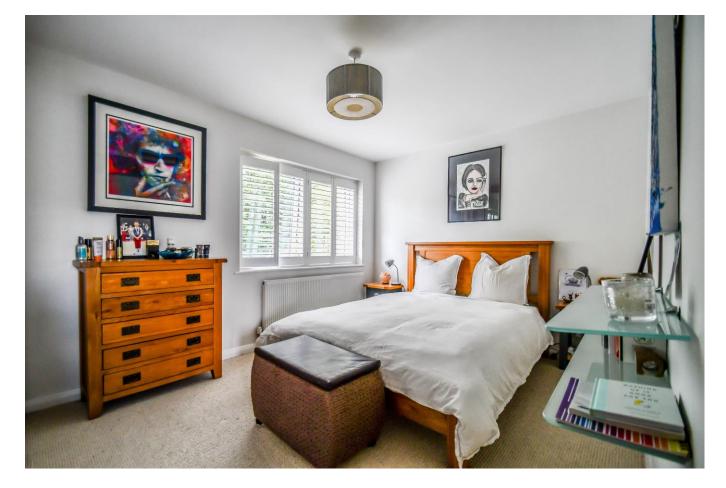

#### Bedroom One 14'0 x 9'9

Wood flooring, double glazed window with shutters to rear overlooking the garden, wardrobes, storage cupboard, ceiling light, radiator.

## Bedroom Two 12'1 x 9'4

Fitted carpet, double glazed window to front, radiator, spotlights.

## Bedroom Three 12'9 x 8'11

Fitted carpet, double glazed window to rear with shutters, radiator, ceiling light.