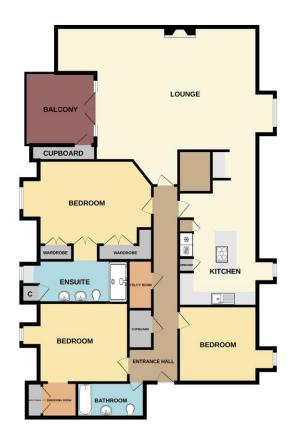

The property has been fitted to a high specification throughout and comprises: reception hall, a spacious open plan living/dining room, a luxury and well equipped kitchen/breakfast room and utility. There are three good size bedrooms the master enjoying an en-suite shower room and there is also a principal bathroom.

#### Master Bedroom 18'10 x 15'0

Fitted carpet, double glazed Sash Georgian windows to rear offering stunning estuary views, fitted wardrobes and chest of drawers, two radiators, fitted bed with concealed TV, bedside units and , Sky and telephone point, spotlights. Doors to:

#### **En-Suite**

Part tiled Mosaic style flooring and part tiled walls, double glazed sash window to rear offering stunning estuary views, WC, His and Hers wash hand basins, WC, double shower cubicle with glazed partition and seating area, drawer unit with power point, heated towel rail, spotlights.

#### Bedroom Two 14'6 x 11'7

Fitted carpet, double glazed Georgian Sash window to front, radiator, Sky and telephone point, spotlight, strip light.

### Bedroom Three 15'1 x 12'7

Fitted carpet, double glazed Sash Georgian windows to rear offering stunning estuary views, two radiators, eaves storage with power and light, telephone point, spotlights.

#### Bathroom

Tiled flooring, part Mosaic tiled walls, panelled bath with mixer tap and shower attachment, WC, wash hand basin with mixer tap and storage below, wall mounted mirror, towel rail,/radiator, extractor fan, spotlights.