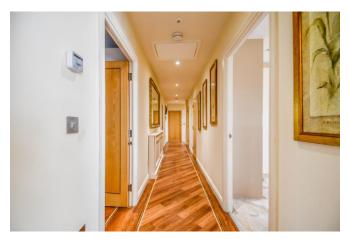

#### Hallway

Amtico wood flooring, spotlights, video entry intercom system, thermostat, radiator, telephone point, large walk in storage cupboard with light, shelving and housing meters and water tank. Doors to: