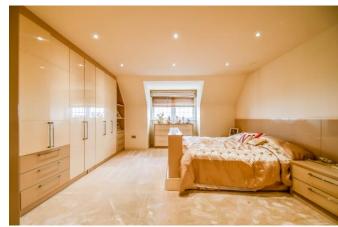

#### Master Bedroom 18'10 x 15'0

Fitted carpet, double glazed Sash Georgian windows to rear offering stunning estuary views, fitted wardrobes and chest of drawers, two radiators, fitted bed with concealed TV, bedside units and , Sky and telephone point, spotlights. Doors to: