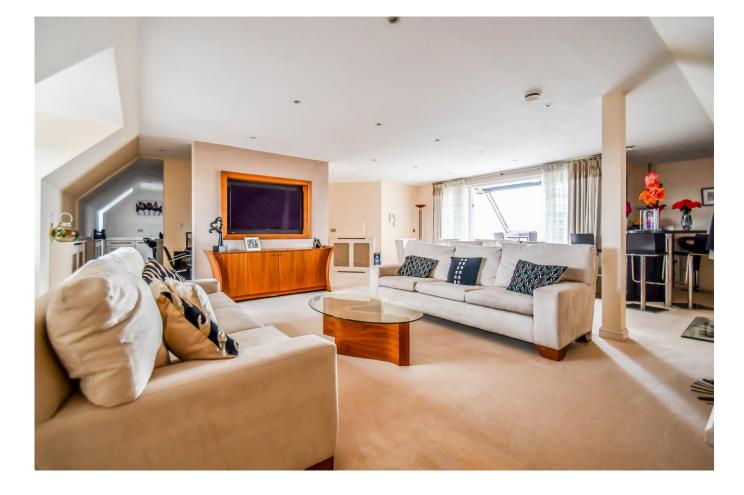

## Lounge Diner 30'0 x 25'3

Fitted carpet, double glazed Sash Georgian windows to front, double glazed windows and door to roof terrace, spotlights, video entry system, radiator, feature electric fire with stone surround, bespoke bar area with granite worksurface, wine rack and integrated fridge, storage cupboard, sound system. TV points, video entry phone system.