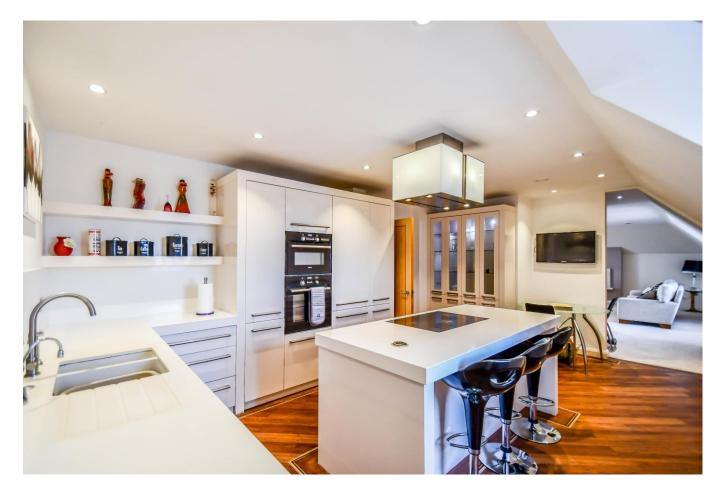

#### Kitchen 19'1 x 14'7 max

Wooden flooring, range of white high gloss base and eye level units with Quartz worksurfaces and under cabinet lighting, larder cupboard, centre island with flush Siemens four burner induction hob and extractor over and drawers, stainless steel double sink with drainer, mixer tap, Flexihose tap and inskinerator, integrated Siemens double oven, microwave, fridge freezer, dishwasher and washing machine, eaves storage, spotlights, TV points. Alcove office space with a fitted desk and shelving. Open to: