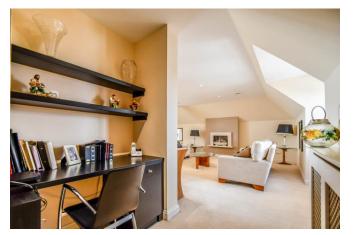

#### Kitchen 19'1 x 14'7 max

Wooden flooring, range of white high gloss base and eye level units with Quartz worksurfaces and under cabinet lighting, larder cupboard, centre island with flush Siemens four burner induction hob and extractor over and drawers, stainless steel double sink with drainer, mixer tap, Flexihose tap and inskinerator, integrated Siemens double oven, microwave, fridge freezer, dishwasher and washing machine, eaves storage, spotlights, TV points. Alcove office space with a fitted desk and shelving. Open to: