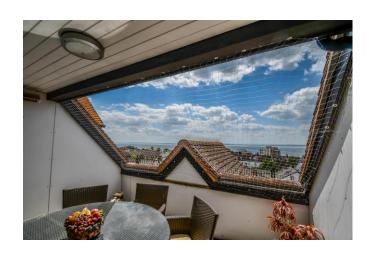

#### Roof Terrace 11'0 x 10'3

Partly covered terrace offering stunning estuary views, tiled flooring, storage cupboard housing hosepipe and overhead heating.