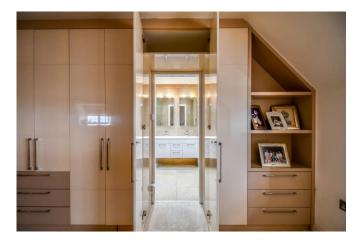

#### Master Bedroom 18'10 x 15'0

Fitted carpet, double glazed Sash Georgian windows to rear offering stunning estuary views, fitted wardrobes and chest of drawers, two radiators, fitted bed with concealed TV, bedside units and , Sky and telephone point, spotlights. Doors to:

#### **En-Suite**

Part tiled Mosaic style flooring and part tiled walls, double glazed sash window to rear offering stunning estuary views, WC, His and Hers wash hand basins, WC, double shower cubicle with glazed partition and seating area, drawer unit with power point, heated towel rail, spotlights.