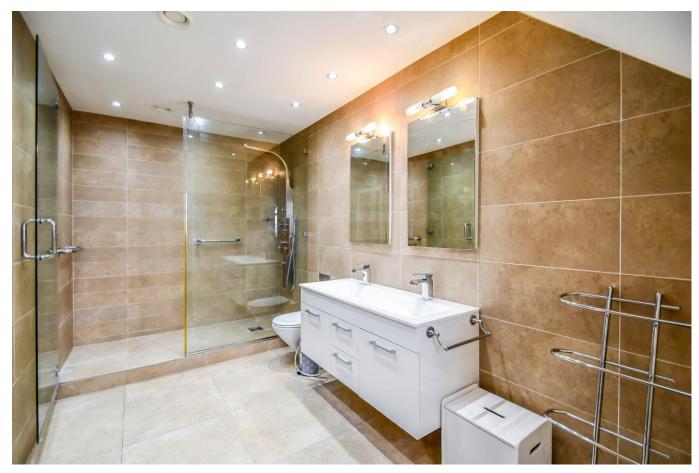

#### Bathroom

Tiled flooring, part Mosaic tiled walls, panelled bath with mixer tap and shower attachment, WC, wash hand basin with mixer tap and storage below, wall mounted mirror, towel rail,/radiator, extractor fan, spotlights.