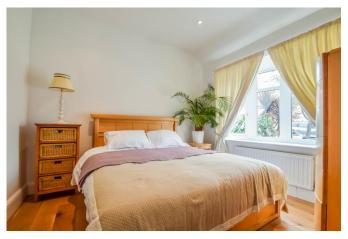

## Bedroom One 13'0 into Bay x 10'3

Engineered oak flooring, radiator, down lights, double glazed bay window to front.

#### Bedroom Two 11'0 x 7'7

Engineered oak flooring, radiator, down lights, double glazed window to front.