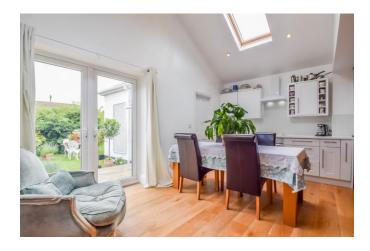

#### Kitchen Diner 19'5 x 10'1

Engineered oak flooring, three radiators, vaulted ceiling with down lights, two double glazed Velux windows, loft access, built in storage cupboard, double glazed French doors leading

to the garden, laminate rolled edge work surfaces with fitted contemporary white gloss wall and base units, appliances including; bowl sink with taps, part tiled walls, Bloomberg electric oven with four ring electric hob and extractor over, space for American style fridge freezer. Door leading to: