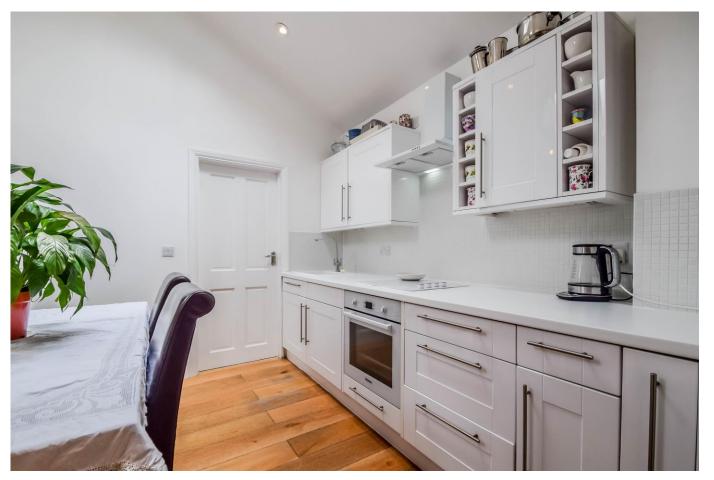

to the garden, laminate rolled edge work surfaces with fitted contemporary white gloss wall and base units, appliances including; bowl sink with taps, part tiled walls, Bloomberg electric oven with four ring electric hob and extractor over, space for American style fridge freezer. Door leading to: