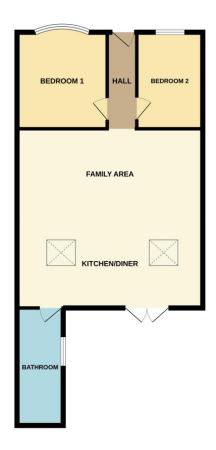

The accommodation comprises; entrance hall, two double bedrooms, bathroom/utility and a super open-plan kitchen/family room. Externally the property features pretty and well presented gardens to front and rear.

## Frontage

Pretty entrance front garden with paved pathway, lawn to side, shrubs.

BUNGALOW 747 sq.ft. approx.