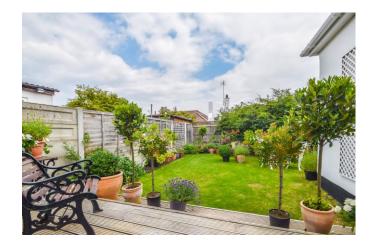

#### Rear Garden

Private and well presented east facing rear garden with decking, lawn, flower beds, shrubs, gated side access.