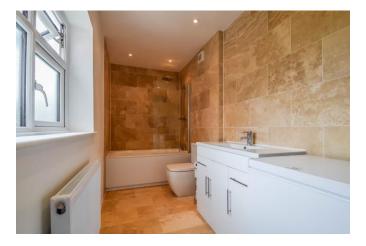

## Bathroom/Utility Room

Tiled flooring, part tiled walls, Combi boiler, space for washing machine and freezer, radiator, double glazed opaque window to side, down lights, isolator, wash hand basin with mixer tap and vanity unit, WC, bath with taps and shower over, radiator.