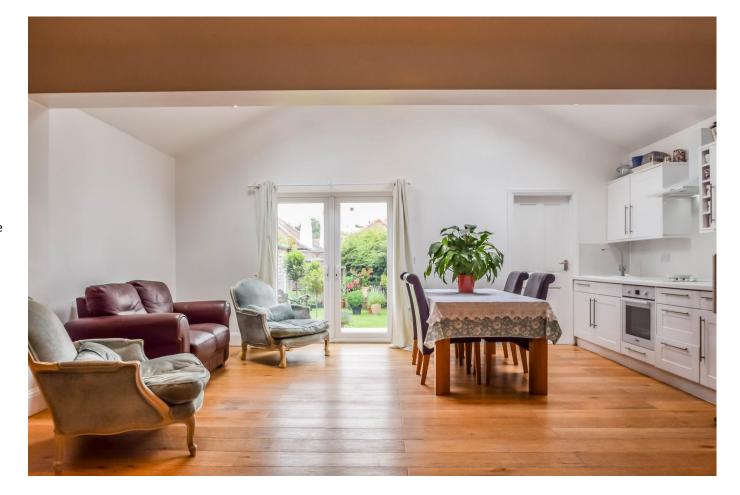

#### Kitchen Diner 19'5 x 10'1

Engineered oak flooring, three radiators, vaulted ceiling with down lights, two double glazed Velux windows, loft access, built in storage cupboard, double glazed French doors leading

to the garden, laminate rolled edge work surfaces with fitted contemporary white gloss wall and base units, appliances including; bowl sink with taps, part tiled walls, Bloomberg electric oven with four ring electric hob and extractor over, space for American style fridge freezer. Door leading to: