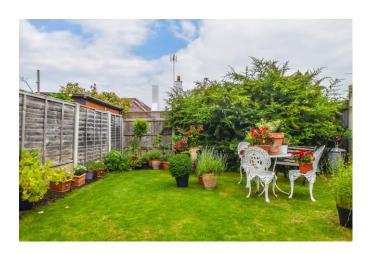

#### Rear Garden

Private and well presented east facing rear garden with decking, lawn, flower beds, shrubs, gated side access.