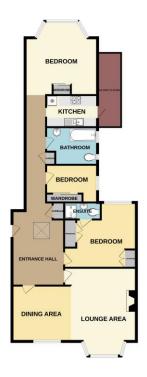

rpet, double glazed window, radiator, ceiling light, wardrobe.

#### Bathroom 10'4 x 7'7

Vinyl flooring, tiled walls, double glazed window, towel rail/radiator, wash hand basin with mixer taps, bath with

mixer taps. Archway leading to:

## WC

Vinyl flooring, dado rail, double glazed window, WC, shelving.

## Externally

#### Rear Garden

East facing rear garden accessed via wooden stairs and door with decking from the kitchen. Patio area, artificial lawn, rockery and well established hedges and borders.

## **Lease Information**

Lease: 133 years remaining Ground Rent: £200 Per Annum

Service Charge/Maintenance: £978.79 Per Annum including

building insurance

Please note this lease information has been provided by the vendor and we have not substantiated it with solicitors.













TOTAL FLOOR AREA: 1211 sq.ft. appro





## OIRO £525,000 Leasehold

HOME - The Estate Agent of Leigh The Old Bank, 26 Broadway, Leigh-on-Sea, Essex, SS9 1AW. Tel: 01702 480033