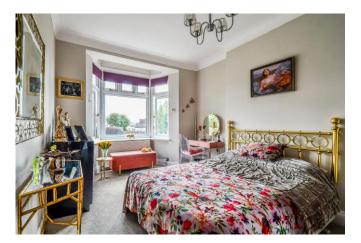

#### Bedroom One 14'9 x 14'6

Fitted carpet, double glazed window, coved cornice, two sets of built in double wardrobes, ceiling light, radiator. Door to:

#### Bedroom Two 14'6 x 13'1

Fitted carpet, double glazed bay window, coved cornice, ceiling light, wardrobe, radiator.