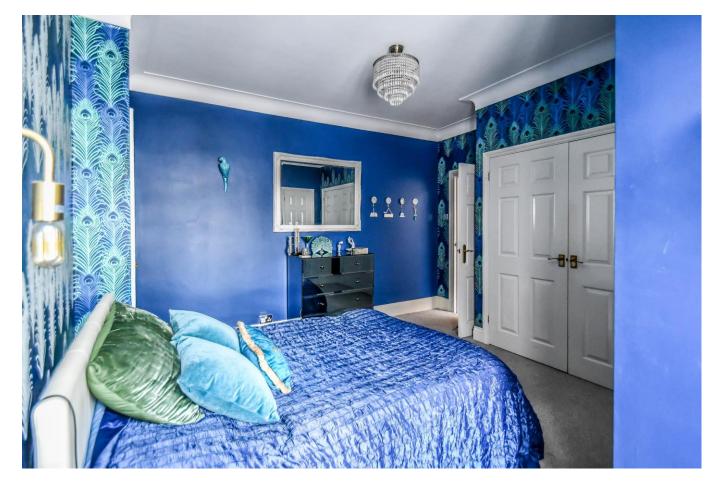

#### Bedroom One 14'9 x 14'6

Fitted carpet, double glazed window, coved cornice, two sets of built in double wardrobes, ceiling light, radiator. Door to:

#### **En-Suite**

Tiled flooring, WC, wash hand basin with mixer taps, shower with wall mounted shower, spotlight, extractor.