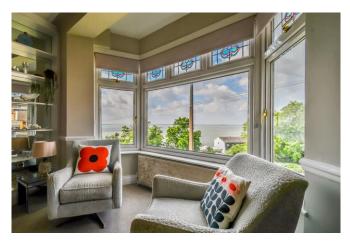

## Lounge Area 17'8 x 14'6

Dado rail, coved cornice, ceiling rose with light, ceiling light, feature open exposed brick fireplace, radiator. Through to:

#### Dining Area 11'9 x 11'2

Bright and airy room with two double glazed stained glass windows, coved cornice, dado rail, ceiling rose with light .