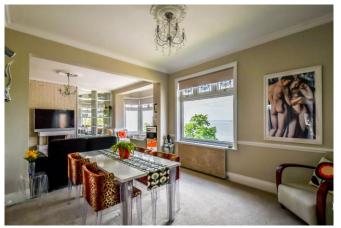

## Lounge/Dining Room

## Lounge Area 17'8 x 14'6

Dado rail, coved cornice, ceiling rose with light, ceiling light, feature open exposed brick fireplace, radiator. Through to:

#### Dining Area 11'9 x 11'2

Bright and airy room with two double glazed stained glass windows, coved cornice, dado rail, ceiling rose with light .