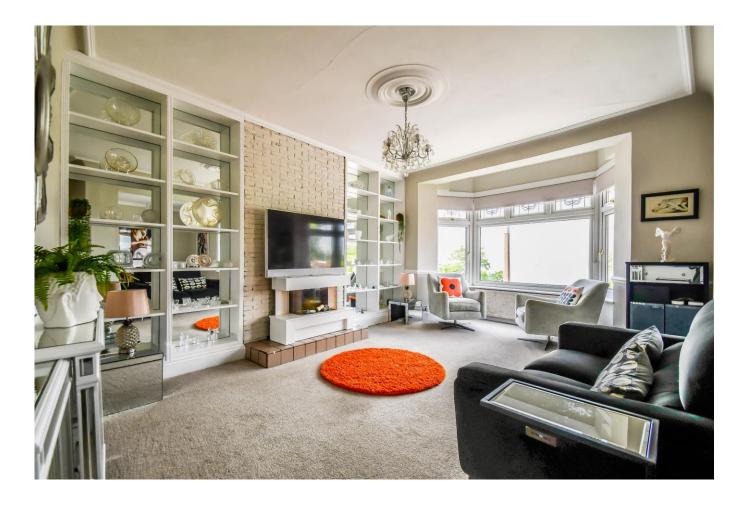

## Lounge/Dining Room

## Lounge Area 17'8 x 14'6

Dado rail, coved cornice, ceiling rose with light, ceiling light, feature open exposed brick fireplace, radiator. Through to: