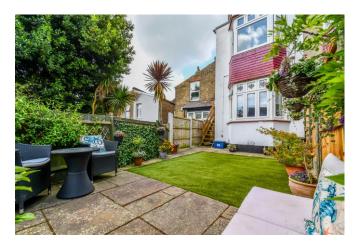

## Externally

#### Rear Garden

East facing rear garden accessed via wooden stairs and door with decking from the kitchen. Patio area, artificial lawn, rockery and well established hedges and borders.