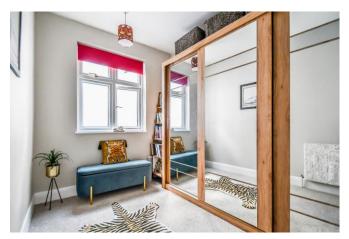

#### Bedroom Three 10'4 x 7'7

Fitted carpet, double glazed window, radiator, ceiling light, wardrobe.