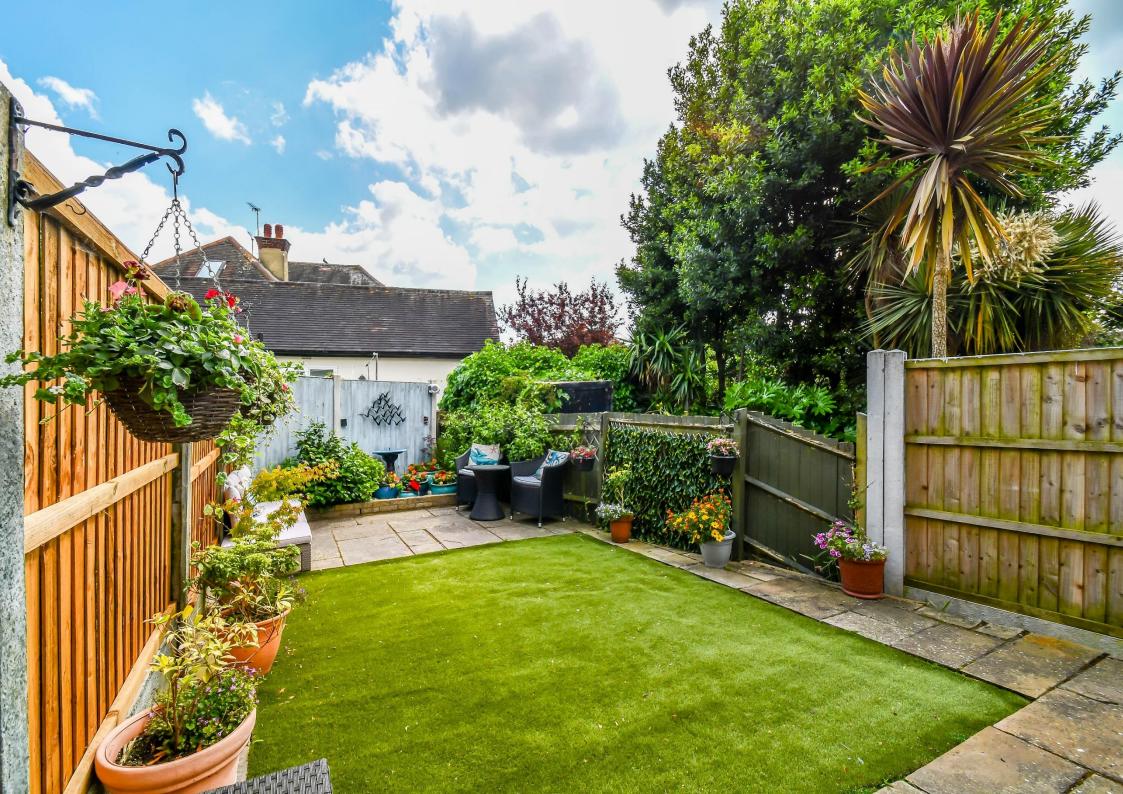

#### Rear Garden

East facing rear garden accessed via wooden stairs and door with decking from the kitchen. Patio area, artificial lawn, rockery and well established hedges and borders.