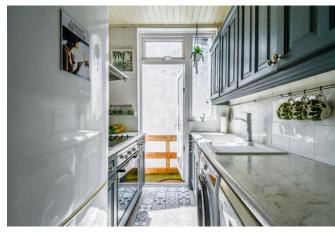

#### Kitchen 10'4 x 6'5

Vinyl flooring, tiled walls, double glazed door to rear leading onto decked area with steps down to rear garden, wall and base level units with complimentary worksurfaces, four ring induction hob and Indesit electric oven with extractor over, space for fridge freezer, dishwasher, space for washing machine, double sink with mixer tap, tiled splashback, spotlights.