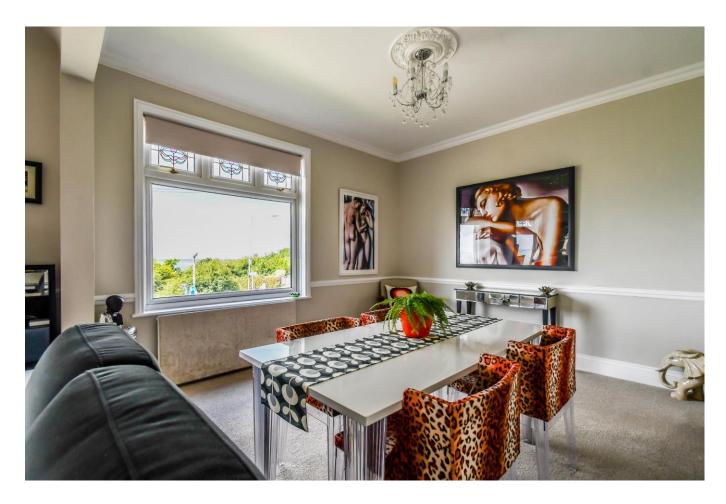

#### Dining Area 11'9 x 11'2

Bright and airy room with two double glazed stained glass windows, coved cornice, dado rail, ceiling rose with light .