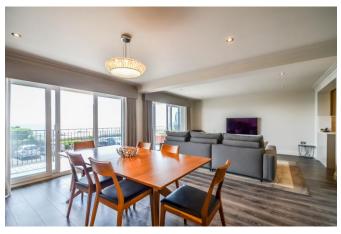

## Lounge 24'3 x 15'1

A fabulous open plan lounge with double glazed sliding and tinted doors opening onto a large south facing balcony extending to approximately 24 feet in length with panoramic views across the Thames estuary towards the Kent coastline. Underfloor heating, downlights and opening through to: Open Plan Kitchen & Family Room

#### Kitchen 12'2 x 7'10

A superb SieMatic kitchen by 'Paul Newman' fitted with an extensive range of contemporary units and high quality appliances incorporating a Bora induction hob, Gaggenau fridge freezer with ice maker, Quooker tap, Siemens dishwasher, oven, washing machine/dryer, Stilestone Dekton work tops and breakfast peninsular, downlights.