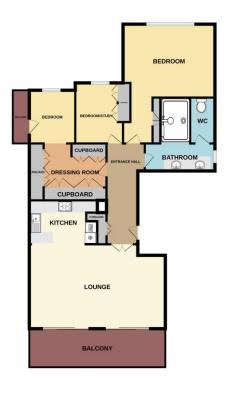

uble glazed window to rear.

## Bedroom Three/Study 10'10 x 8'6

Double glazed window to rear, fitted cupboards, downlights.

## Shower Room 13'1 x 12'6

This is a fabulous room with a feature walk in wet room, separate wc vanity unit with twin sinks set within Silestone top with drawers below, heated towel rail. Duravit sanitary ware.

## Balcony 24'3 x 15'1

A super, large south facing balcony ideal for entertaining with a stunning vista over the Esplanade and the Estuary.

## Externally

## Garage

Up and over door.

## Lease Information

Share Of Freehold Lease 965 years remaining Ground Rent £0 Service Charge £3,500 Per Annum

Please note this lease information has been provided by the vendor and we have not substantiated it with solicitors.









GROUND FLOOR 1290 sq.ft. approx.



TOTAL FLOOR AREA: 1290 sq.ft. approx





## Price £899,950 Share of Freehold

HOME - The Estate Agent of Leigh The Old Bank, 26 Broadway, Leigh-on-Sea, Essex, SS9 1AW. Tel: 01702 480033