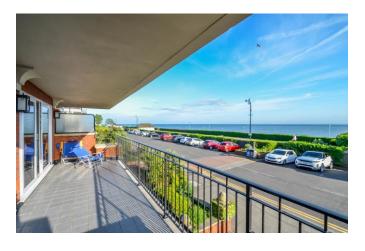

## Balcony 24'3 x 15'1

A super, large south facing balcony ideal for entertaining with a stunning vista over the Esplanade and the Estuary.

## Lounge 24'3 x 15'1

A fabulous open plan lounge with double glazed sliding and tinted doors opening onto a large south facing balcony extending to approximately 24 feet in length with panoramic views across the Thames estuary towards the Kent coastline. Underfloor heating, downlights and opening through to: Open Plan Kitchen & Family Room