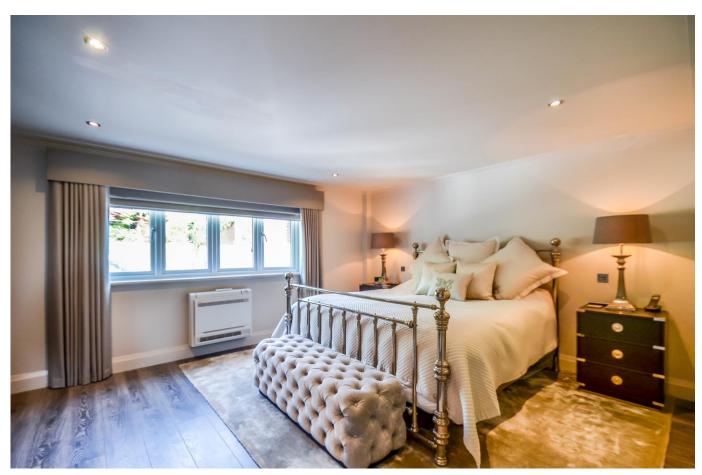

## Bedroom One 21'4 x 16'5

A very spacious master bedroom, double glazed window with acoustic glass to rear, air conditioning unit with remote control, downlights.

The accommodation is in excellent order throughout comprising; private entrance lobby with lift to parking and garage, reception hall, a spacious well proportioned living/dining room with sliding patio doors leading to a large south facing balcony, and a fabulous contemporary 'Paul Newman' kitchen with an extensive range of high quality integrated appliances. There are three double bedrooms, the master benefiting from air conditioning and there is also a luxury large shower room with walk in wet room and separate wc. Contemporary, intricate cornice ceilings feature throughout the property.