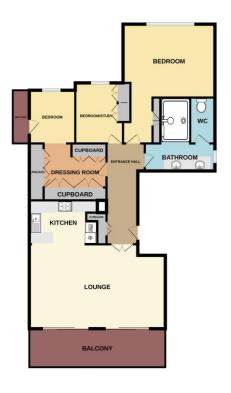

GROUND FLOOR 1290 sq.ft. approx.

TOTAL FLOOR AREA: 1290 sq.ft. approx

The accommodation is in excellent order throughout comprising; private entrance lobby with lift to parking and garage, reception hall, a spacious well proportioned living/dining room with sliding patio doors leading to a large south facing balcony, and a fabulous contemporary 'Paul Newman' kitchen with an extensive range of high quality integrated appliances. There are three double bedrooms, the master benefiting from air conditioning and there is also a luxury large shower room with walk in wet room and separate wc. Contemporary, intricate cornice ceilings feature throughout the property.