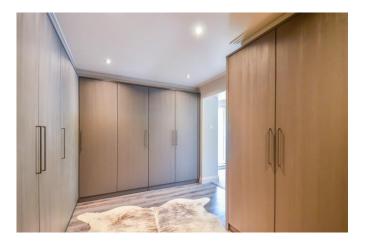

#### Bedroom Two 9'6 x 8'2

A large second bedroom with a range of contemporary fitted wardrobes, downlights, study area with wiring for tv, double glazed door leading onto a small balcony, double glazed window to rear.