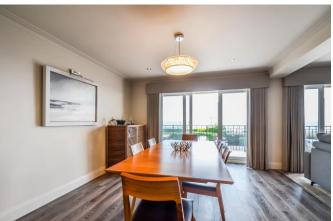

## Reception Hall 20'5" x 6'3" Max > 4'10

Coving to ceiling with inset lighting. The wide entrance hall is a super feature of these apartments and offers an impressive first impression.

## Lounge 24'3 x 15'1

A fabulous open plan lounge with double glazed sliding and tinted doors opening onto a large south facing balcony extending to approximately 24 feet in length with panoramic views across the Thames estuary towards the Kent coastline. Underfloor heating, downlights and opening through to: Open Plan Kitchen & Family Room