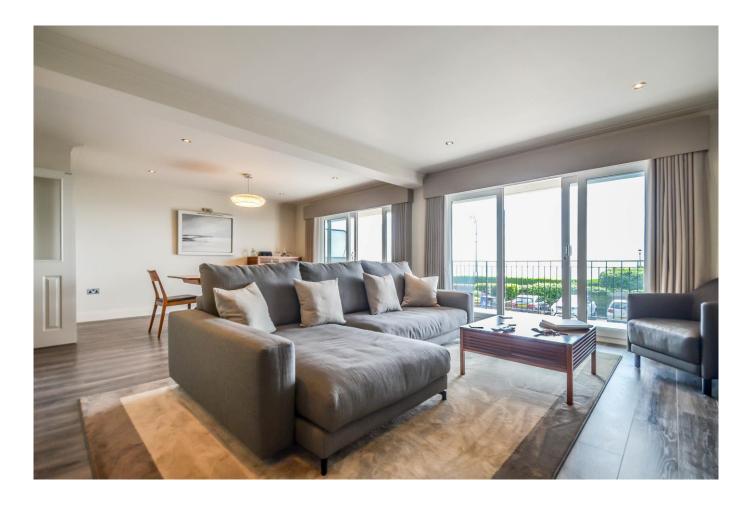

## Lounge 24'3 x 15'1

A fabulous open plan lounge with double glazed sliding and tinted doors opening onto a large south facing balcony extending to approximately 24 feet in length with panoramic views across the Thames estuary towards the Kent coastline. Underfloor heating, downlights and opening through to: Open Plan Kitchen & Family Room