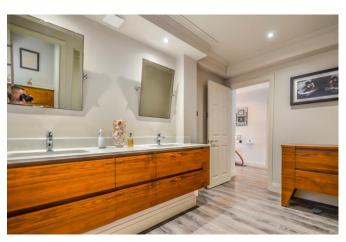

## Shower Room 13'1 x 12'6

This is a fabulous room with a feature walk in wet room, separate wc vanity unit with twin sinks set within Silestone top with drawers below, heated towel rail. Duravit sanitary ware.