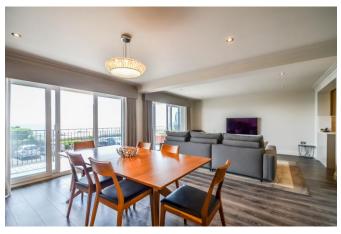

## Lounge 24'3 x 15'1

A fabulous open plan lounge with double glazed sliding and tinted doors opening onto a large south facing balcony extending to approximately 24 feet in length with panoramic views across the Thames estuary towards the Kent coastline. Underfloor heating, downlights and opening through to: Open Plan Kitchen & Family Room

## Balcony 24'3 x 15'1

A super, large south facing balcony ideal for entertaining with a stunning vista over the Esplanade and the Estuary.