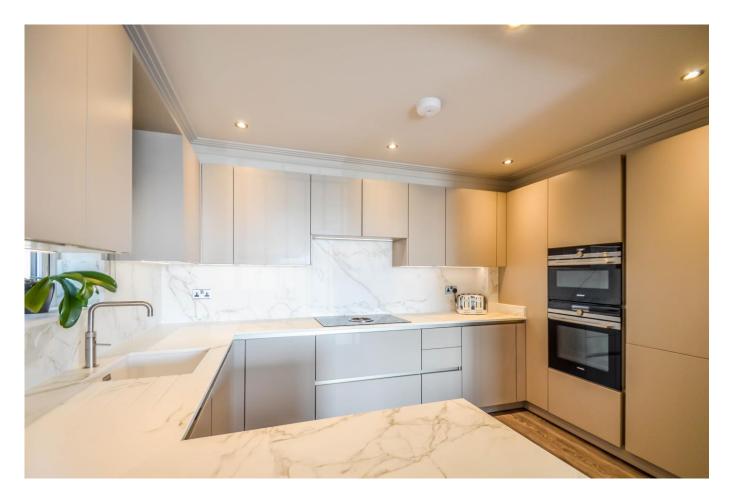

#### Kitchen 12'2 x 7'10

A superb SieMatic kitchen by 'Paul Newman' fitted with an extensive range of contemporary units and high quality appliances incorporating a Bora induction hob, Gaggenau fridge freezer with ice maker, Quooker tap, Siemens dishwasher, oven, washing machine/dryer, Stilestone Dekton work tops and breakfast peninsular, downlights.