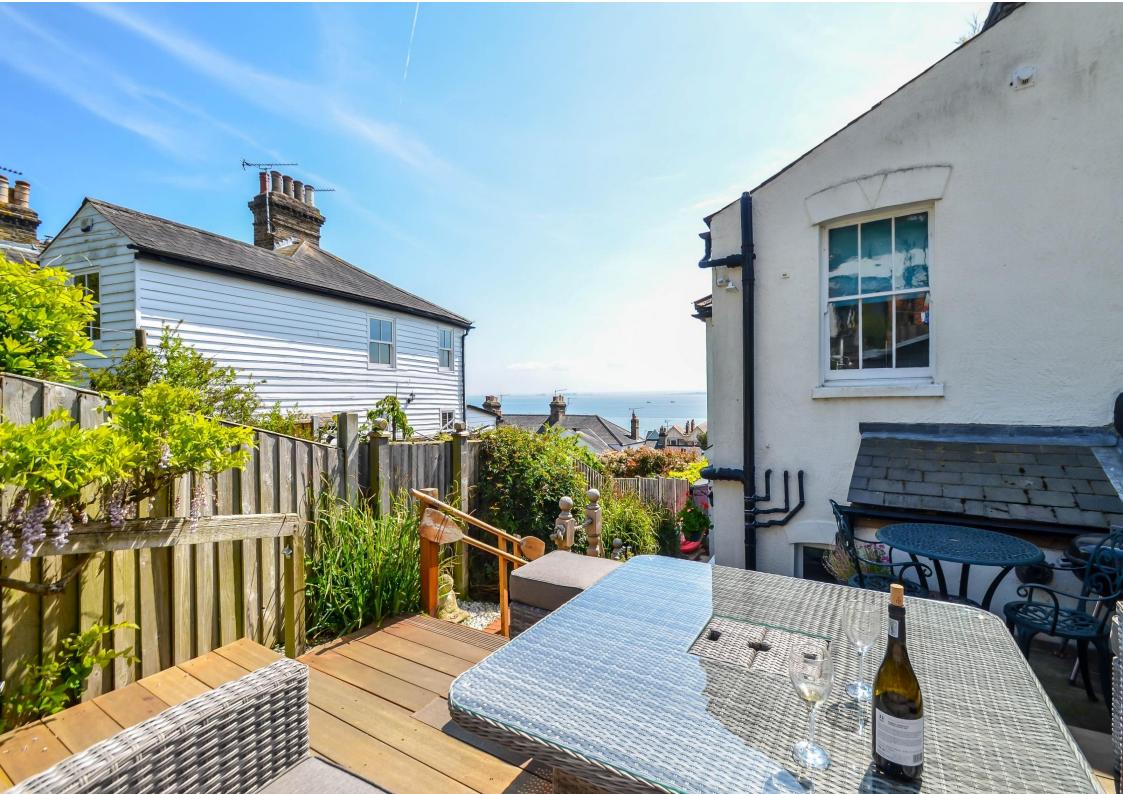

#### Rear Garden

The property benefits from a beautiful rear garden with a wonderful patio area which offers gorgeous estuary views, outside lighting, shed, side access and rear pedestrian access which leads up through to The Terrace, via Church Hill.