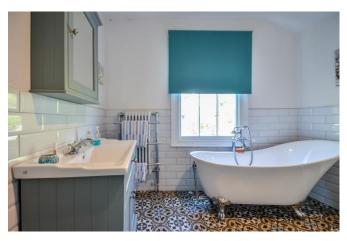

#### Bathroom 9'11 x 9'3

Sash window to rear aspect, modern four piece suite comprising; claw footed roll top bath with mixer tap and

shower attachment, high level WC, fully tiled shower cubicle, wash hand basin with mixer tap and vanity unit, tiled flooring, smooth plastered ceiling, half tiled to surrounding walls, heated towel rail.