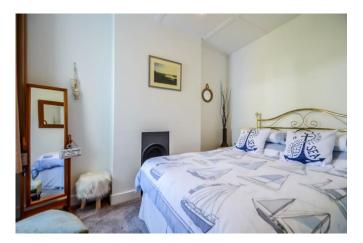

## Master Bedroom/Living Room 13'11 x 12'6 (into bay)

Double glazed sash bay window to front aspect with estuary views, carpeted, feature fireplace with stone surround and inset gas coal effect fire, further sash window to front, twin bespoke fitted alcove storage units, radiator. Feature fireplace, double glazed sash bay window to front, radiator.

#### Bedroom Two 11'3 x 8'4

Sash window to rear aspect, carpeted, cast iron fireplace, radiator.