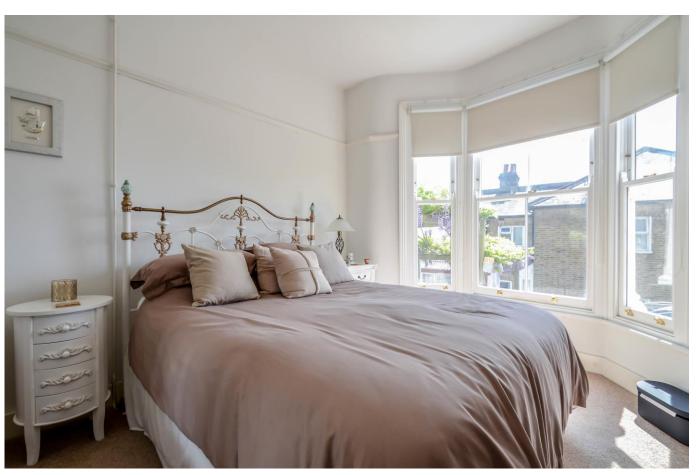

## Master Bedroom/Living Room 13'11 x 12'6 (into bay)

Double glazed sash bay window to front aspect with estuary views, carpeted, feature fireplace with stone surround and inset gas coal effect fire, further sash window to front, twin bespoke fitted alcove storage units, radiator. Feature fireplace, double glazed sash bay window to front, radiator.