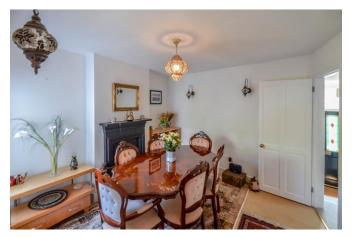

### Dining Room 11'1 x 10'1

Sash window to rear aspect, carpeted, feature cast iron fireplace with tiled hearth, picture rail, radiator, steps up to: