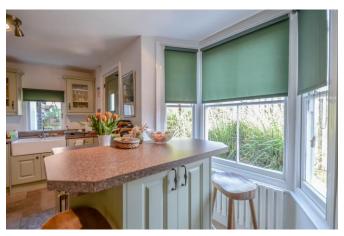

## Kitchen/Breakfast Room 16'3 x 11'9 (into bay)

Sash bay window to side aspect and further window to rear. The kitchen is fitted to include a modern double sink unit with mixer tap, inset into a range of roll edge work surfaces with cupboards and drawers beneath, range cooker with extractor hood above, further range of matching eye level wall mounted units, integrated

slim line dishwasher, integrated eye level microwave oven, appliance space and plumbing for washing machine and fridge/freezer, smooth plastered ceiling, tiled flooring, radiator, barn style door to garden.