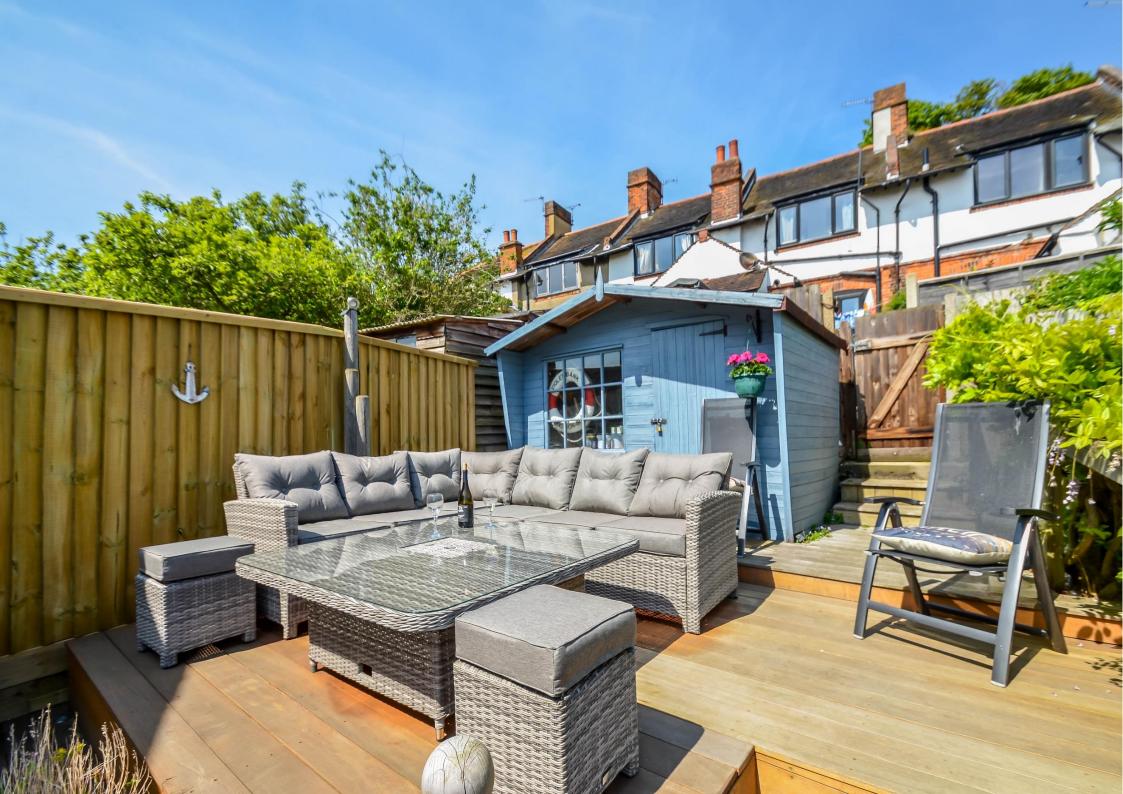

#### Rear Garden

The property benefits from a beautiful rear garden with a wonderful patio area which offers gorgeous estuary views, outside lighting, shed, side access and rear pedestrian access which leads up through to The Terrace, via Church Hill.