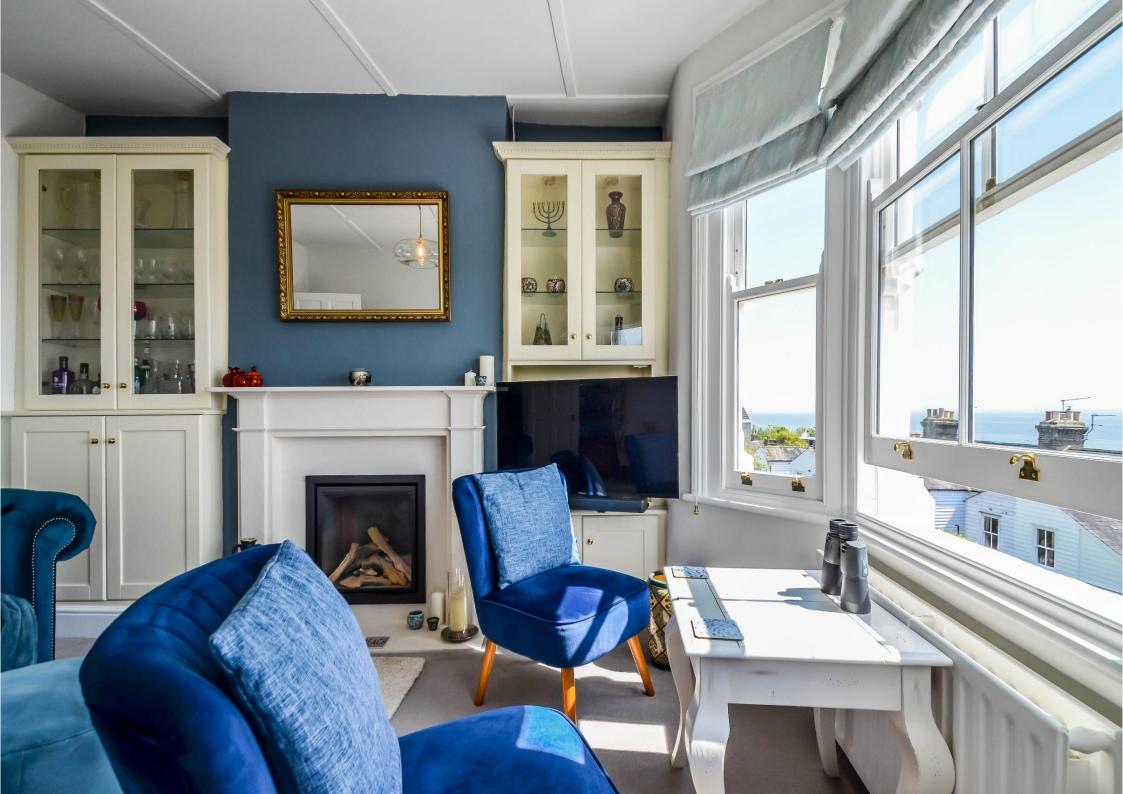

The accommodation comprises; entrance hall, south facing lounge, separate dining room which leads through to a gorgeous fitted kitchen/breakfast room, whilst to the first floor there is a spacious bathroom, two large double bedrooms - the master with estuary views and a further second floor bedroom/office, again with beautiful estuary views.

## Master Bedroom/Living Room 13'11 x 12'6 (into bay)

Double glazed sash bay window to front aspect with estuary views, carpeted, feature fireplace with stone surround and inset gas coal effect fire, further sash window to front, twin bespoke fitted alcove storage units, radiator. Feature fireplace, double glazed sash bay window to front, radiator.