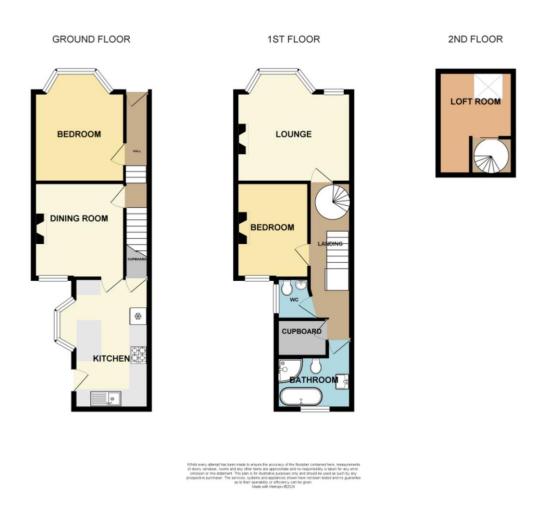

### **Accommodation Comprises**

The property is approached via part glazed entrance door leading to:

#### Entrance Hall 11'1 x 3'1

Split level hall with stairs with carpet runner leading to the first floor landing, carpeted, dado rail, smooth plastered ceiling, doors to:

Lounge/Ground Floor Bedroom 12'10 (into bay) x 10'2 Double glazed sash bay window to front aspect with estuary views, carpeted, vertical radiator.

### Dining Room 11'1 x 10'1

Sash window to rear aspect, carpeted, feature cast iron fireplace with tiled hearth, picture rail, radiator, steps up to:

## Kitchen/Breakfast Room 16'3 x 11'9 (into bay)

Sash bay window to side aspect and further window to rear. The kitchen is fitted to include a modern double sink unit with mixer tap, inset into a range of roll edge work surfaces with cupboards and drawers beneath, range cooker with extractor hood above, further range of matching eye level wall mounted units, integrated

slim line dishwasher, integrated eye level microwave oven, appliance space and plumbing for washing machine and fridge/freezer, smooth plastered ceiling, tiled flooring, radiator, barn style door to garden.

#### First Floor Split Level Landing 17'3 x 5'1

Carpeted, spiral stairs to the second floor, radiator, doors to:

## Master Bedroom/Living Room 13'11 x 12'6 (into bay)

Double glazed sash bay window to front aspect with estuary views, carpeted, feature fireplace with stone surround and inset gas coal effect fire, further sash window to front, twin bespoke fitted alcove storage units, radiator. Feature fireplace, double glazed sash bay window to front, radiator.

#### Bedroom Two 11'3 x 8'4

Sash window to rear aspect, carpeted, cast iron fireplace, radiator.

#### Bathroom 9'11 x 9'3

Sash window to rear aspect, modern four piece suite comprising; claw footed roll top bath with mixer tap and

shower attachment, high level WC, fully tiled shower cubicle, wash hand basin with mixer tap and vanity unit, tiled flooring, smooth plastered ceiling, half tiled to surrounding walls, heated towel rail.

#### Walk-In-Closet 6'3 x 4'5

Fitted with ample hanging and storage space, laminate flooring.

#### Guest Cloakroom 4'4 x 3'8

Double glazed obscure window to side aspect, low level WC, wash hand basin with mixer tap and vanity unit, tiled flooring, heated towel rail.

# Second Floor Bedroom Three/Office 14'2 (min) x 10'6 (min)

Velux window to front aspect with estuary views, carpeted and storage space.