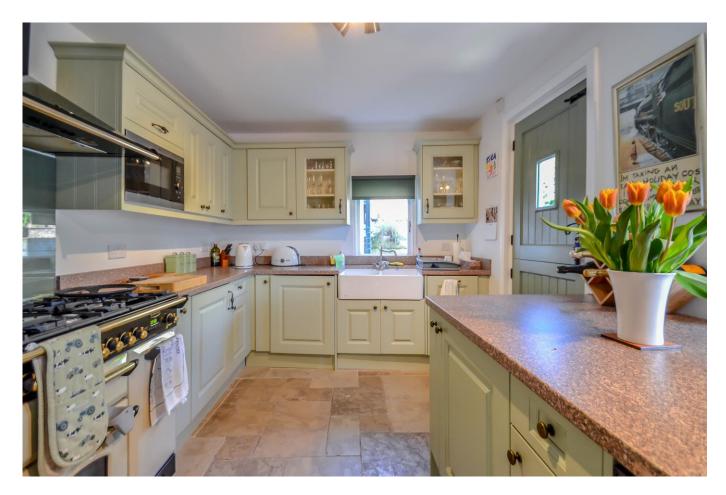

## Kitchen/Breakfast Room 16'3 x 11'9 (into bay)

Sash bay window to side aspect and further window to rear. The kitchen is fitted to include a modern double sink unit with mixer tap, inset into a range of roll edge work surfaces with cupboards and drawers beneath, range cooker with extractor hood above, further range of matching eye level wall mounted units, integrated

slim line dishwasher, integrated eye level microwave oven, appliance space and plumbing for washing machine and fridge/freezer, smooth plastered ceiling, tiled flooring, radiator, barn style door to garden.