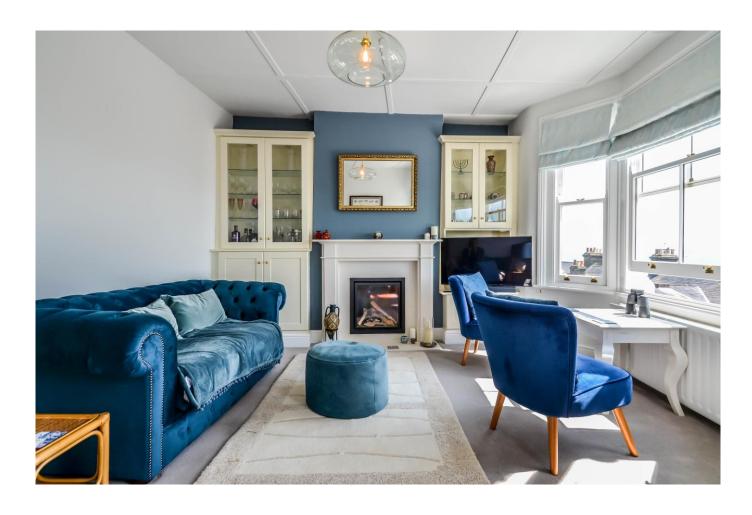

#### Entrance Hall 11'1 x 3'1

Split level hall with stairs with carpet runner leading to the first floor landing, carpeted, dado rail, smooth plastered ceiling, doors to:

Lounge/Ground Floor Bedroom 12'10 (into bay) x 10'2 Double glazed sash bay window to front aspect with estuary views, carpeted, vertical radiator.

## Master Bedroom/Living Room 13'11 x 12'6 (into bay)

Double glazed sash bay window to front aspect with estuary views, carpeted, feature fireplace with stone surround and inset gas coal effect fire, further sash window to front, twin bespoke fitted alcove storage units, radiator. Feature fireplace, double glazed sash bay window to front, radiator.