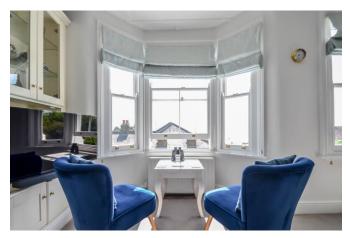

## Master Bedroom/Living Room 13'11 x 12'6 (into bay)

Double glazed sash bay window to front aspect with estuary views, carpeted, feature fireplace with stone surround and inset gas coal effect fire, further sash window to front, twin bespoke fitted alcove storage units, radiator. Feature fireplace, double glazed sash bay window to front, radiator.