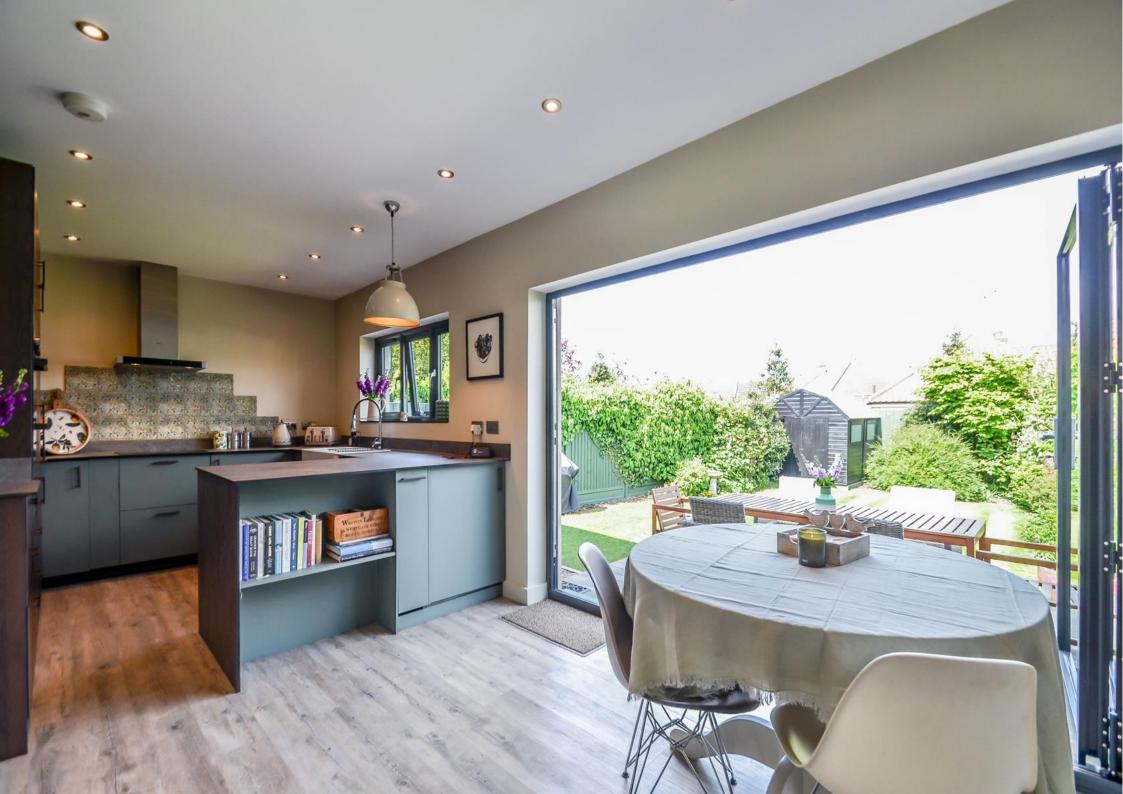

## Open Plan Kitchen & Dining Room 23'1 x 9'8

A fabulous west facing room with double glazed window to rear aspect. The kitchen is fitted to include a modern one and a quarter bowl sink unit with mixer tap, inset into a range of square edge work surfaces with cupboards and drawers beneath, integrated double oven and four ring hob with extractor hood above, further range of matching eye level wall mounted units, integrated fridge and separate freezer, dishwasher and washing machine, all of which are to remain, integrated bin storage, two vertical radiators, Karndean wood flooring, double glazed bi folding doors giving access to the rear garden.