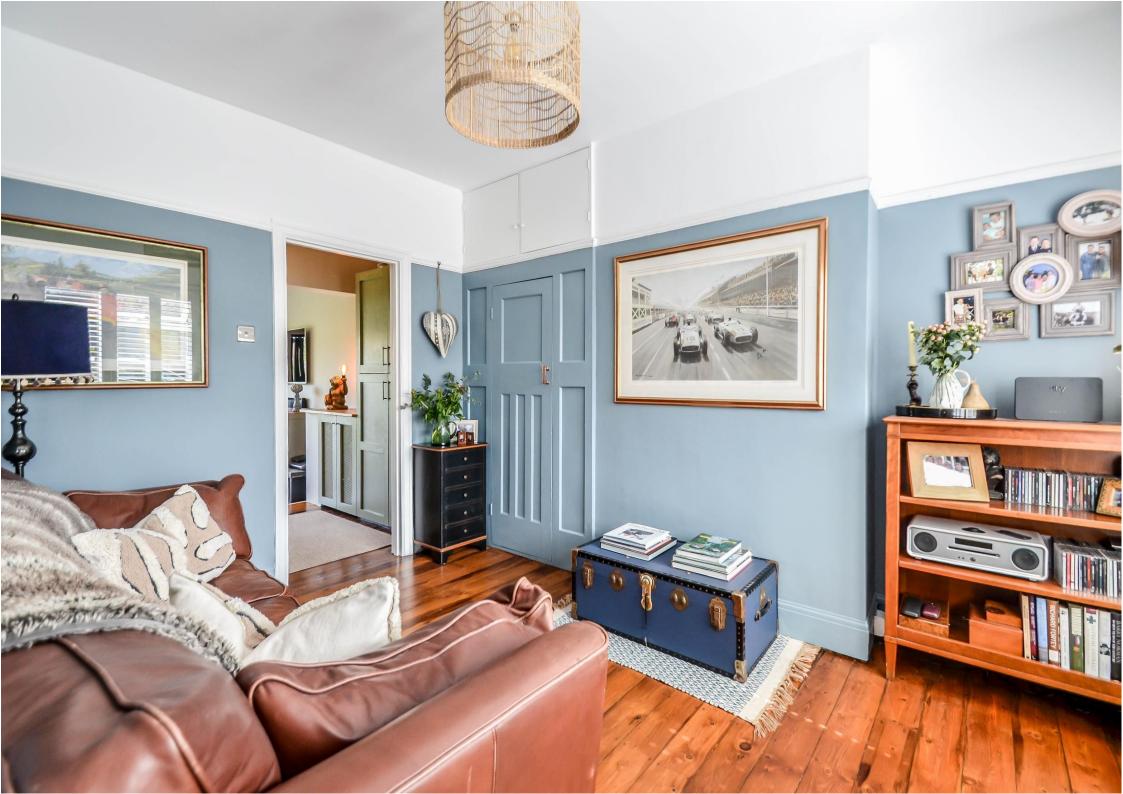

## Lounge 13'6 x 12'8

Double glazed bay window to front aspect with bespoke fitted plantation shutters, exposed and varnished floorboards, feature open brick built fireplace with tiled hearth, picture rail, smooth plastered ceiling with central ceiling rose, radiator.

#### Snug 13'1 x 10'2

Double glazed window to front aspect with bespoke fitted plantation shutters, exposed and varnished floorboards, fitted alcove storage cupboard, smooth plastered ceiling with ceiling rose, picture rail, access to: