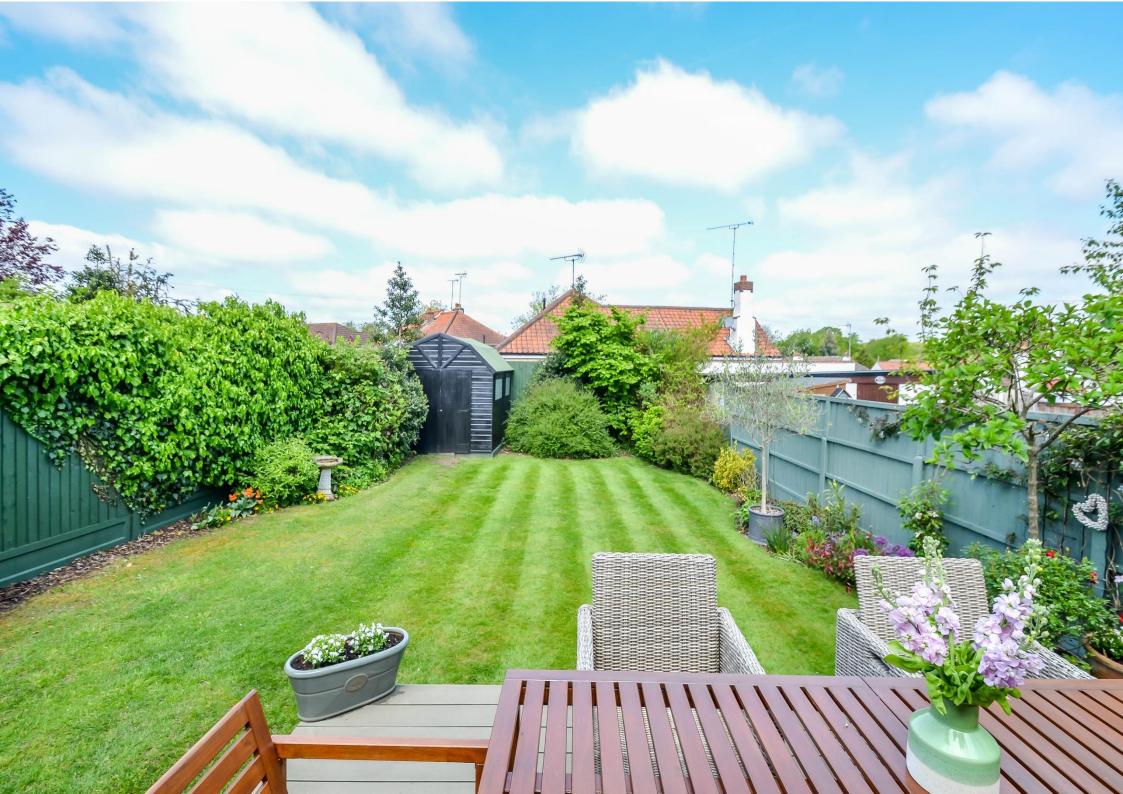

#### Rear Garden

The property benefits from a fabulous west backing rear garden which commences with a raised composite deck, creating the ideal space for outside dining and entertaining. The remainder of the garden is laid to lawn with a mature range of flower and shrub borders and screen panelled fencing, Dutch style shed to remain, outside lighting, outside lighting water tap, side gate giving access to the front of the property.