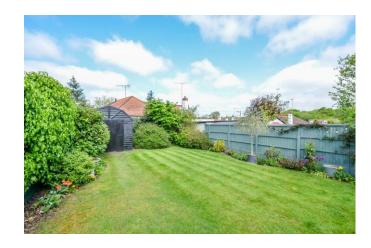

Externally the property stands on a wonderful west backing plot with delightful and well maintained gardens to both the front and rear. It's positioning in the street also takes advantage of the bend in Agnes Avenue which therefore offers plenty of seclusion and privacy.

#### Rear Garden

The property benefits from a fabulous west backing rear garden which commences with a raised composite deck, creating the ideal space for outside dining and entertaining. The remainder of the garden is laid to lawn with a mature range of flower and shrub borders and screen panelled fencing, Dutch style shed to remain, outside lighting, outside lighting water tap, side gate giving access to the front of the property.