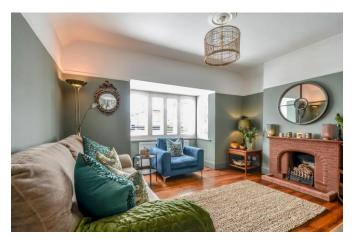

## Lounge 13'6 x 12'8

Double glazed bay window to front aspect with bespoke fitted plantation shutters, exposed and varnished floorboards, feature open brick built fireplace with tiled hearth, picture rail, smooth plastered ceiling with central ceiling rose, radiator.