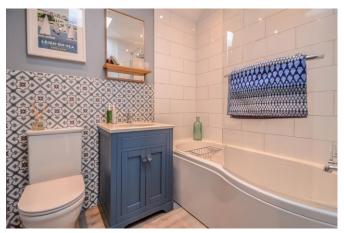

## Bathroom 8'3 (max) x 6'10

Double glazed Sky light window, modern three piece suite comprising; bath with mixer tap and shower attachment, plus rain fall shower head, low level WC, wash hand basin with

mixer tap and vanity cupboard beneath, smooth plastered ceiling with inset spotlighting, tiled flooring, heated towel rail.