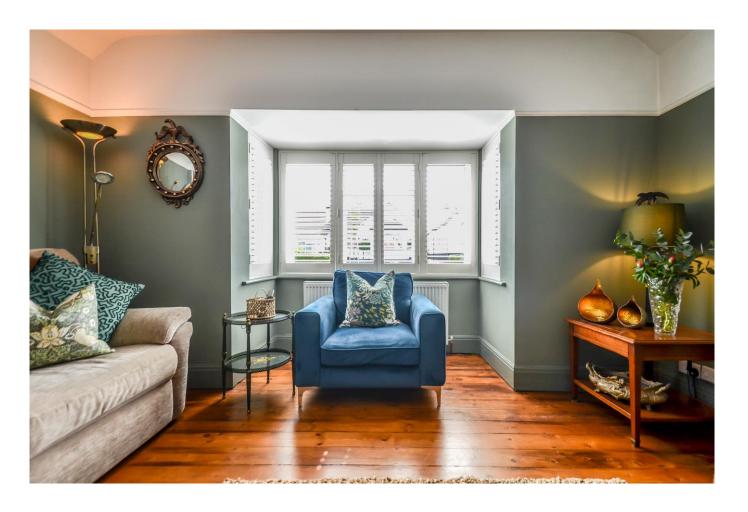

## Lounge 13'6 x 12'8

Double glazed bay window to front aspect with bespoke fitted plantation shutters, exposed and varnished floorboards, feature open brick built fireplace with tiled hearth, picture rail, smooth plastered ceiling with central ceiling rose, radiator.