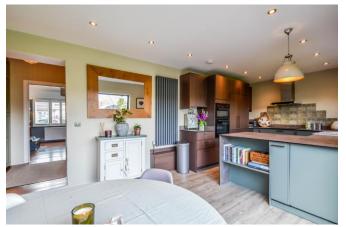

## Open Plan Kitchen & Dining Room 23'1 x 9'8

A fabulous west facing room with double glazed window to rear aspect. The kitchen is fitted to include a modern one and a quarter bowl sink unit with mixer tap, inset into a range of square edge work surfaces with cupboards and drawers beneath, integrated double oven and four ring hob with extractor hood above, further range of matching eye level wall mounted units, integrated fridge and separate freezer, dishwasher and washing machine, all of which are to remain, integrated bin storage, two vertical radiators, Karndean wood flooring, double glazed bi folding doors giving access to the rear garden.