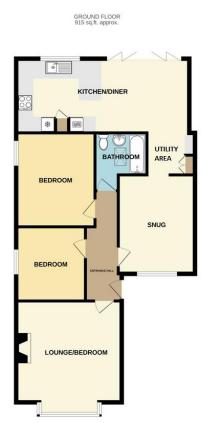

The accommodation comprises; entrance hall, lounge with feature open fireplace, a snug, a gorgeous open plan kitchen/diner with bi folding doors leading to the rear garden plus a useful utility area, two bedrooms and a luxury fitted bathroom suite.

#### **Accommodation Comprises**

The property is approached via part double glazed entrance door leading to:

#### Entrance Hall 14'9 x 3'10

With exposed and varnished floorboards, picture rail, smooth plastered ceiling, radiator, doors to:

## Lounge 13'6 x 12'8

Double glazed bay window to front aspect with bespoke fitted plantation shutters, exposed and varnished floorboards, feature open brick built fireplace with tiled hearth, picture rail, smooth plastered ceiling with central ceiling rose, radiator.

#### Snug 13'1 x 10'2

Double glazed window to front aspect with bespoke fitted plantation shutters, exposed and varnished floorboards, fitted alcove storage cupboard, smooth plastered ceiling with ceiling rose, picture rail, access to:

#### Utility Area 7'1 x 5'11

With a continuation of exposed and varnished floorboards, range of floor to ceiling fitted storage cupboards, square edge work surface with appliance space beneath for dryer, smooth plastered ceiling, access to:

## Open Plan Kitchen & Dining Room 23'1 x 9'8

A fabulous west facing room with double glazed window to rear aspect. The kitchen is fitted to include a modern one and a quarter bowl sink unit with mixer tap, inset into a range of square edge work surfaces with cupboards and drawers beneath, integrated double oven and four ring hob with extractor hood above, further range of matching eye level wall mounted units, integrated fridge and separate freezer, dishwasher and washing machine, all of which are to remain, integrated bin storage, two vertical radiators, Karndean wood flooring, double glazed bi folding doors giving access to the rear garden.

## Bedroom One 12'9 x 10'2

Double glazed window to side aspect with bespoke fitted plantation shutters, carpeted, smooth plastered ceiling, picture rail, radiator.

#### Bedroom Two 9'11 x 9'4

Double glazed window to side aspect with bespoke fitted plantation shutters, carpeted, smooth plastered ceiling, radiator.

## Bathroom 8'3 (max) x 6'10

Double glazed Sky light window, modern three piece suite comprising; bath with mixer tap and shower attachment, plus rain fall shower head, low level WC, wash hand basin with

## **Agents Note**

Please be aware that under Section 21 of the Estate Agent Act 1979 we would advise that the vendor of this property is associated with Home Estate Agents.

TOTAL FLOOR AREA: 915 sq.ft. approx.