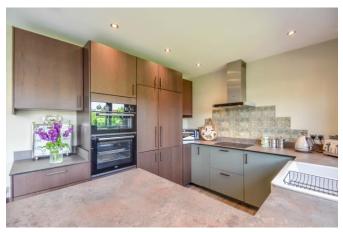

## Open Plan Kitchen & Dining Room 23'1 x 9'8

A fabulous west facing room with double glazed window to rear aspect. The kitchen is fitted to include a modern one and a quarter bowl sink unit with mixer tap, inset into a range of square edge work surfaces with cupboards and drawers beneath, integrated double oven and four ring hob with extractor hood above, further range of matching eye level wall mounted units, integrated fridge and separate freezer, dishwasher and washing machine, all of which are to remain, integrated bin storage, two vertical radiators, Karndean wood flooring, double glazed bi folding doors giving access to the rear garden.