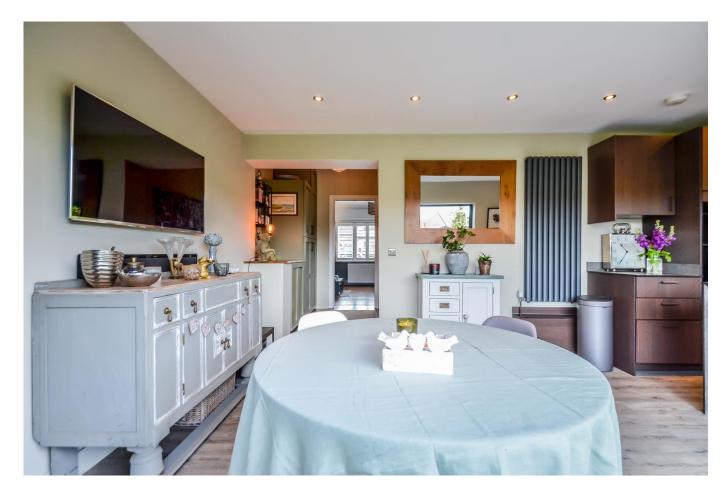

## Open Plan Kitchen & Dining Room 23'1 x 9'8

A fabulous west facing room with double glazed window to rear aspect. The kitchen is fitted to include a modern one and a quarter bowl sink unit with mixer tap, inset into a range of square edge work surfaces with cupboards and drawers beneath, integrated double oven and four ring hob with extractor hood above, further range of matching eye level wall mounted units, integrated fridge and separate freezer, dishwasher and washing machine, all of which are to remain, integrated bin storage, two vertical radiators, Karndean wood flooring, double glazed bi folding doors giving access to the rear garden.