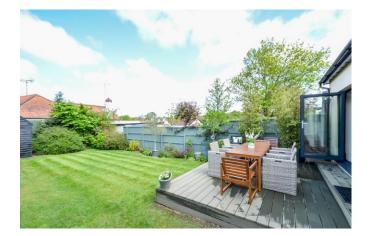

Externally the property stands on a wonderful west backing plot with delightful and well maintained gardens to both the front and rear. It's positioning in the street also takes advantage of the bend in Agnes Avenue which therefore offers plenty of seclusion and privacy.

#### Rear Garden

The property benefits from a fabulous west backing rear garden which commences with a raised composite deck, creating the ideal space for outside dining and entertaining. The remainder of the garden is laid to lawn with a mature range of flower and shrub borders and screen panelled fencing, Dutch style shed to remain, outside lighting, outside lighting water tap, side gate giving access to the front of the property.