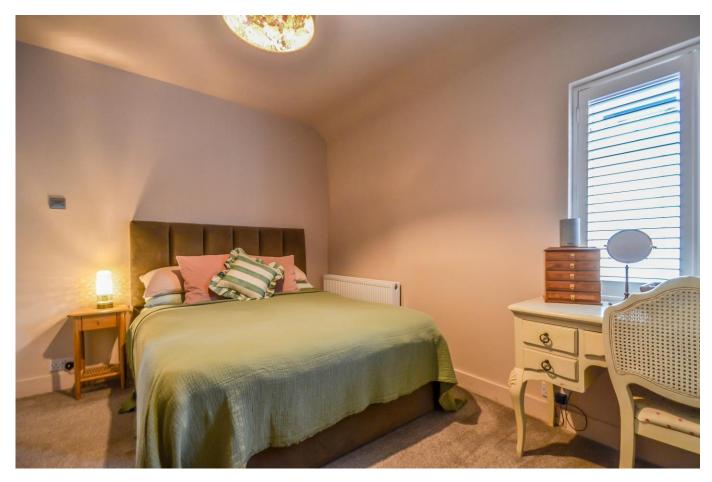

## Bedroom One 12'9 x 10'2

Double glazed window to side aspect with bespoke fitted plantation shutters, carpeted, smooth plastered ceiling, picture rail, radiator.

#### Bedroom Two 9'11 x 9'4

Double glazed window to side aspect with bespoke fitted plantation shutters, carpeted, smooth plastered ceiling, radiator.