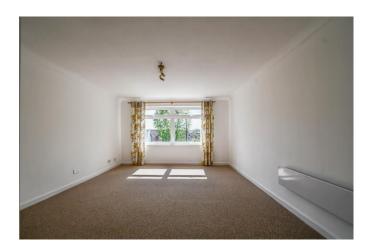

#### Lounge 16'7 x 12'8

Fitted carpet, glass panelling to side, electric radiator, TV point, two double glazed windows with curtain, ceiling light, serving hatch into kitchen.