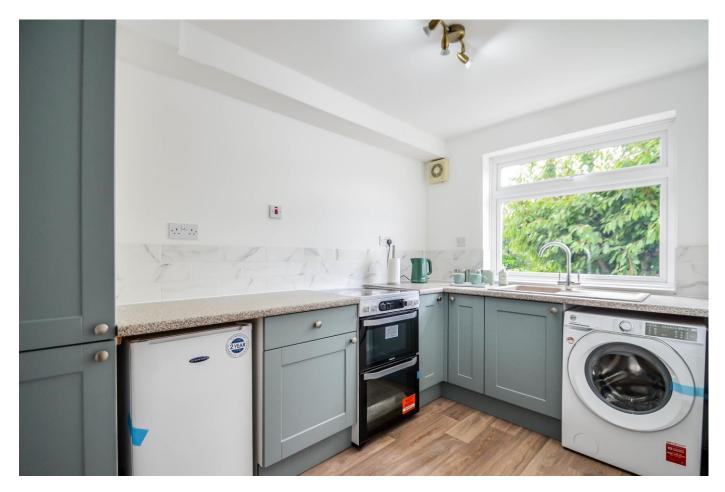

#### Kitchen

Wood effect vinyl flooring, modern soft closing wall and base units and floor to ceiling shelving unit with laminate worksurfaces, space and plumbing for washing machine and additional appliance space, extractor fan, Carron Phoenix sink with tap, part tiled walls, double glazed window with granite window sill, ceiling light.