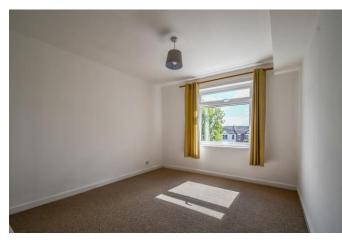

#### Bedroom One 13'7 x 9'11

Fitted carpet, electric radiator, double glazed window, ceiling light.

#### Bedroom Two 11'10 x 9'11

Fitted carpet, electric radiator, built in wardrobes with shelving, double glazed window with curtain, ceiling light.