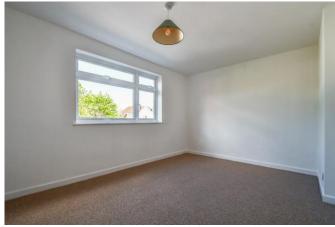

#### Lounge 16'7 x 12'8

Fitted carpet, glass panelling to side, electric radiator, TV point, two double glazed windows with curtain, ceiling light, serving hatch into kitchen.