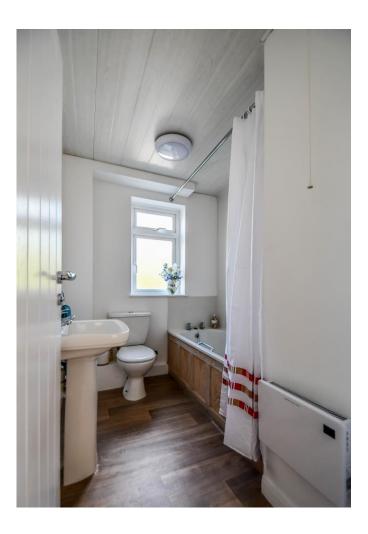

#### Bathroom

Wood effect vinyl flooring, electric radiator, wash hand basin with mixer taps, tiled splashbacks, wall mounted mirror, towel rail, WC, bath with electric Triton shower over and shower curtain rail, double glazed obscure window, ceiling light.