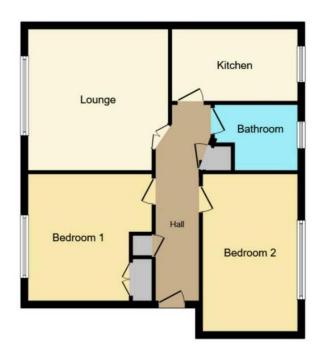

The accommodation comprises; communal entrance and hall with stairs leading to the first floor, bright and airy lounge, kitchen with space for appliances and bathroom.

Externally the property benefits from well maintained communal gardens.

#### Hallway

Fitted carpet, entry phone system, ceiling light, storage cupboard housing fuse board and meter and further storage housing tank and shelving, smoke and carbon monoxide alarm. Doors to:

#### Lounge 16'7 x 12'8

Fitted carpet, glass panelling to side, electric radiator, TV point, two double glazed windows with curtain, ceiling light, serving hatch into kitchen.

#### Kitchen

Wood effect vinyl flooring, modern soft closing wall and base units and floor to ceiling shelving unit with laminate worksurfaces, space and plumbing for washing machine and additional appliance space, extractor fan, Carron Phoenix sink with tap, part tiled walls, double glazed window with granite window sill, ceiling light.

#### Bedroom One 13'7 x 9'11

Fitted carpet, electric radiator, double glazed window, ceiling light.

#### Bedroom Two 11'10 x 9'11

Fitted carpet, electric radiator, built in wardrobes with shelving, double glazed window with curtain, ceiling light.

#### Bathroom

Wood effect vinyl flooring, electric radiator, wash hand basin with mixer taps, tiled splashbacks, wall mounted mirror, towel rail, WC, bath with electric Triton shower over and shower curtain rail, double glazed obscure window, ceiling light.