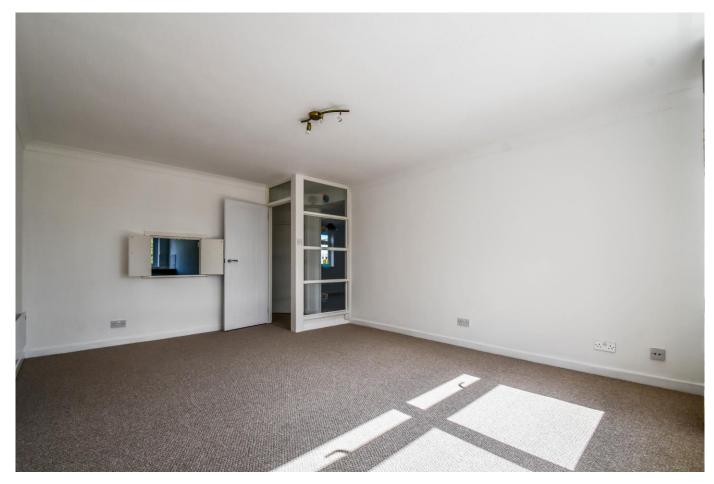

#### Bedroom One 13'7 x 9'11

Fitted carpet, electric radiator, double glazed window, ceiling light.

#### Bedroom Two 11'10 x 9'11

Fitted carpet, electric radiator, built in wardrobes with shelving, double glazed window with curtain, ceiling light.