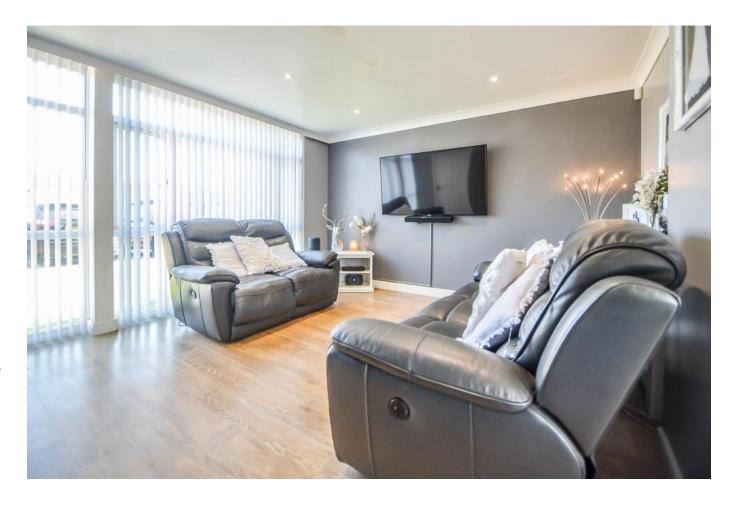

#### Living Room 12'9 x 12'6

Karndean flooring, double glazed floor to ceiling windows to front, stairs rising to first floor, radiator with decorative cover, TV point. Open to:

## Dining Area 10'4 x 8'6

Karndean flooring, double glazed French doors with vertical blinds (to remain) leading onto garden, radiator with decorative cover, down lights. Open to: