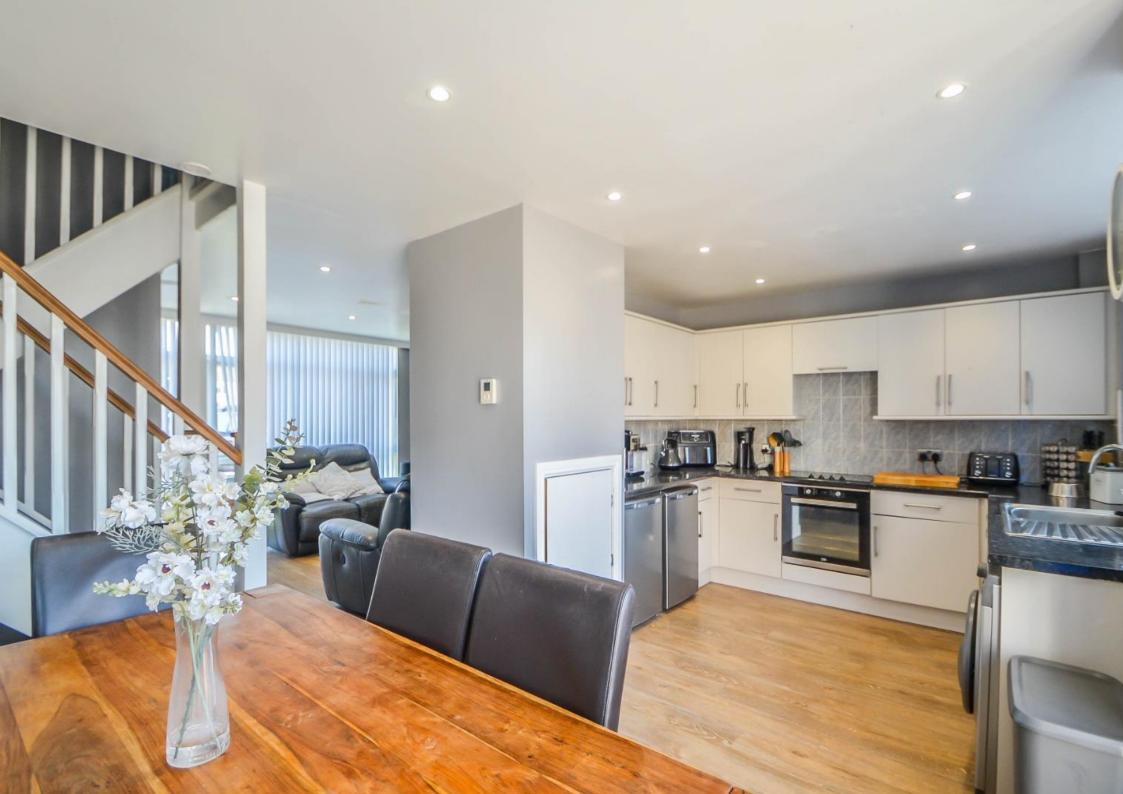

## Dining Area 10'4 x 8'6

Karndean flooring, double glazed French doors with vertical blinds (to remain) leading onto garden, radiator with decorative cover, down lights. Open to:

#### Kitchen 10'3 x 9'8

Karndean flooring, double glazed window to rear overlooking the garden, range of modern white wall and base level units complimented with laminate rolled edge worksurfaces with inset sink unit with mixer tap, integrated electric hob with hidden extractor over and built in oven under, tiled splashbacks., space for fridge, freezer, washing machine and tumble dryer, down lights.