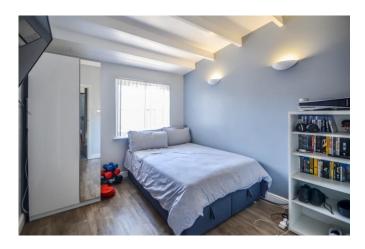

#### Bedroom One 13'4 x 8'7

Karndean flooring, double glazed window to the rear overlooking the garden, radiator, space for wardrobes and chest of drawer units.

#### Bedroom Two 10'3 x 9'4

Karndean flooring, double glazed window to the rear overlooking the garden, beams to ceiling, radiator, space for wardrobes/storage and chest of drawers.

#### Bedroom Three 9'5 x 9'4

Karndean flooring, double glazed window to the front, radiator, space for wardrobes and chest of drawers.