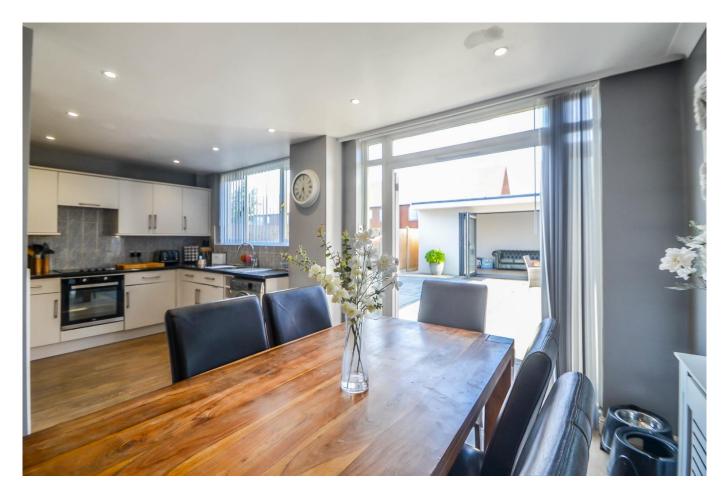

## Dining Area 10'4 x 8'6

Karndean flooring, double glazed French doors with vertical blinds (to remain) leading onto garden, radiator with decorative cover, down lights. Open to:

#### Kitchen 10'3 x 9'8

Karndean flooring, double glazed window to rear overlooking the garden, range of modern white wall and base level units complimented with laminate rolled edge worksurfaces with inset sink unit with mixer tap, integrated electric hob with hidden extractor over and built in oven under, tiled splashbacks., space for fridge, freezer, washing machine and tumble dryer, down lights.