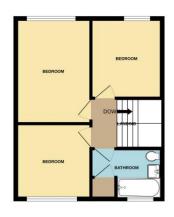

## First Floor Landing

Doors to:

#### Bedroom One 13'4 x 8'7

Karndean flooring, double glazed window to the rear overlooking the garden, radiator, space for wardrobes and chest of drawer units.

#### Bedroom Two 10'3 x 9'4

Karndean flooring, double glazed window to the rear overlooking the garden, beams to ceiling, radiator, space for wardrobes/storage and chest of drawers.

#### Bedroom Three 9'5 x 9'4

Karndean flooring, double glazed window to the front, radiator, space for wardrobes and chest of drawers.

#### Bathroom 9'0 x 6'3

Tiled flooring and walls, double glazed obscure window to side, WC, wash hand basin with mixer tap and vanity unit, panelled bath with mixer tap, shower over and screen, radiators, airing cupboard housing combination boiler, down lights.