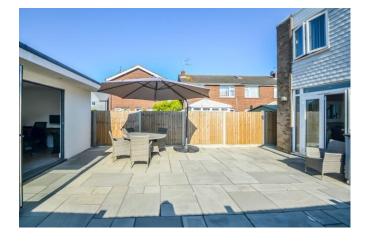

### Rear Garden

A beautifully maintained and easy to manage rear garden comprising paved patio and access to a versatile games room, side access to front of property.

Further benefits include double glazed windows, gas central heating, an easily maintained patioed rear garden with a

recently constructed games room/office/summer house, a garage in a nearby block and parking opportunities.