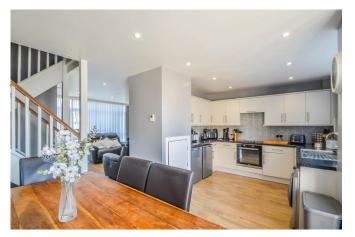

## Dining Area 10'4 x 8'6

Karndean flooring, double glazed French doors with vertical blinds (to remain) leading onto garden, radiator with decorative cover, down lights. Open to:

#### Kitchen 10'3 x 9'8

Karndean flooring, double glazed window to rear overlooking the garden, range of modern white wall and base level units complimented with laminate rolled edge worksurfaces with inset sink unit with mixer tap, integrated electric hob with hidden extractor over and built in oven under, tiled splashbacks., space for fridge, freezer, washing machine and tumble dryer, down lights.