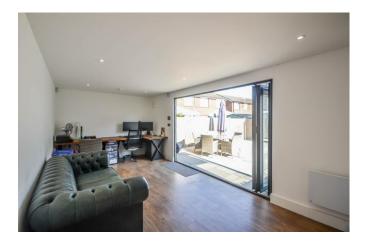

## Games Room/Office 19'8 x 9'10

An incredible and recently constructed outbuilding with downlighters, Karndean flooring, aluminium bi-folding doors to front with blackout blinds, wall mounted electric heater, multiple power points., alarm system (which is independent to the house), smoke detector, three fibre optic points, four external power points.