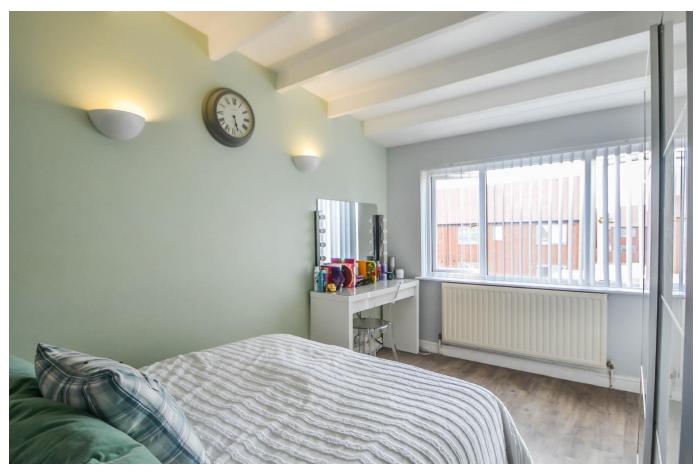

#### Bedroom One 13'4 x 8'7

Karndean flooring, double glazed window to the rear overlooking the garden, radiator, space for wardrobes and chest of drawer units.

#### Bedroom Two 10'3 x 9'4

Karndean flooring, double glazed window to the rear overlooking the garden, beams to ceiling, radiator, space for wardrobes/storage and chest of drawers.

#### Bedroom Three 9'5 x 9'4

Karndean flooring, double glazed window to the front, radiator, space for wardrobes and chest of drawers.