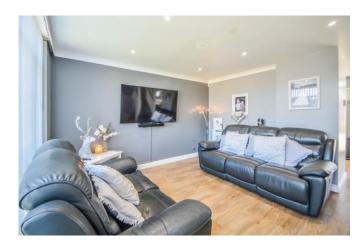

#### Living Room 12'9 x 12'6

Karndean flooring, double glazed floor to ceiling windows to front, stairs rising to first floor, radiator with decorative cover, TV point. Open to:

## Dining Area 10'4 x 8'6

Karndean flooring, double glazed French doors with vertical blinds (to remain) leading onto garden, radiator with decorative cover, down lights. Open to: