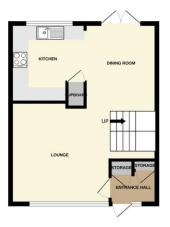

The accommodation comprises: Entrance hall, living room with large feature window and a wonderful open plan kitchen/diner overlooking the garden. To the first floor there are three generously proportioned double bedrooms and a luxury family bathroom/w.c.

#### Entrance Hall 6'8 x 5'0

Karndean flooring, two storage cupboards, radiator with decorative cover. Doors to:

#### Living Room 12'9 x 12'6

Karndean flooring, double glazed floor to ceiling windows to front, stairs rising to first floor, radiator with decorative cover, TV point. Open to:

## Dining Area 10'4 x 8'6

Karndean flooring, double glazed French doors with vertical blinds (to remain) leading onto garden, radiator with decorative cover, down lights. Open to:

#### Kitchen 10'3 x 9'8

Karndean flooring, double glazed window to rear overlooking the garden, range of modern white wall and base level units complimented with laminate rolled edge worksurfaces with inset sink unit with mixer tap, integrated electric hob with hidden extractor over and built in oven under, tiled splashbacks., space for fridge, freezer, washing machine and tumble dryer, down lights.