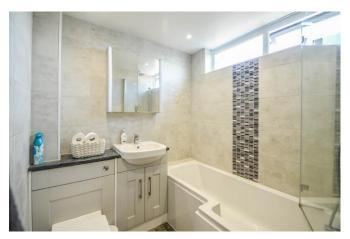

#### Bathroom 9'0 x 6'3

Tiled flooring and walls, double glazed obscure window to side, WC, wash hand basin with mixer tap and vanity unit, panelled bath with mixer tap, shower over and screen, radiators, airing cupboard housing combination boiler, down lights.