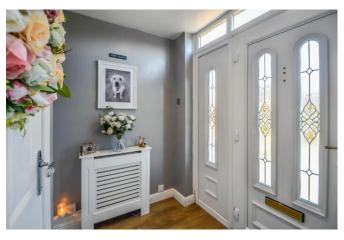

#### **Entrance**

Double glazed entrance door with glazed inserts leads to:

#### Entrance Hall 6'8 x 5'0

Karndean flooring, two storage cupboards, radiator with decorative cover. Doors to: