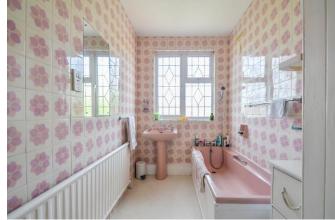

#### Bathroom 11'1 x 5'6

Double glazed obscure window to rear aspect, two piece suite comprising; bath with mixer taps and handheld shower attachment, pedestal wash hand basin, fully tiled to

#### surrounding walls, radiator.