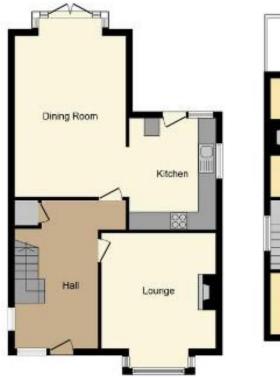

The accommodation comprises; entrance hall, a south facing lounge, separate dining room overlooking the rear garden plus a fitted kitchen, whilst to the first floor there are three well appointed bedrooms and family bathroom with separate WC.

#### **Accommodation Comprises**

The property is approached via solid oak entrance door leading to:

#### Entrance Hall 15'9 x 7'11

A welcoming entrance hall with lead light windows to front and side aspects, exposed floorboards, stairs leading to the first floor landing with under stairs storage cupboard, plate rail, radiator. doors to:

#### Lounge 14'9 (into bay) x 12'8

Double glazed lead light bay window to front aspect, carpeted, cornice to ceiling, picture rail, feature brick built fireplace, built in storage cupboards and shelving, radiator,

#### Kitchen 10'9 x 9'6

Lead light windows to side and rear aspects. The kitchen is fitted to include a stainless steel sink with mixer tap and drainer unit inset into a range of roll edge work surfaces with cupboards and drawers beneath, integrated oven and grill with five ring gas hob and extractor hood above, further range of matching eye level wall mounted units, appliance space for dishwasher, washing machine and fridge/freezer, stable door to rear leading to rear garden, exposed floorboards, open into:

#### Dining Room 17'7 (max) x 12'1

Double glazed lead light windows to side aspect, double glazed lead light bay windows to rear with French doors to the garden, exposed floorboards, cornice to ceiling, feature fireplace with inset gas coal effect fire and wooden surround, radiator.