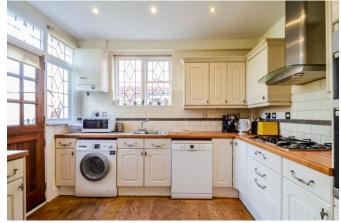

#### Kitchen 10'9 x 9'6

Lead light windows to side and rear aspects. The kitchen is fitted to include a stainless steel sink with mixer tap and drainer unit inset into a range of roll edge work surfaces with cupboards and drawers beneath, integrated oven and grill with five ring gas hob and extractor hood above, further range of matching eye level wall mounted units, appliance space for dishwasher, washing machine and fridge/freezer, stable door to rear leading to rear garden, exposed floorboards, open into: