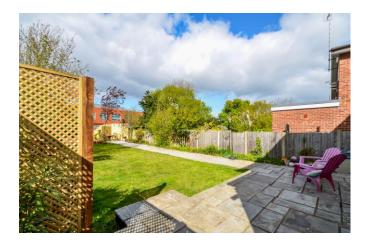

Externally the property benefits from a delightful and large rear garden with two patio areas whilst to the front, there is off street parking for several vehicles.

Situated in Eaton Road, Leigh On Sea, this charming family home is ideally located for Belfairs Woods and Golf Course, with Leigh Broadway also being close at hand as well as a 10 minute walk to the mainline railway station giving direct access to London Fenchurch Street.

#### **Rear Garden**

The property benefits from a great size rear garden with an attractive paved patio area to the immediate rear with the remainder being laid to lawn, mature tree and shrub borders, shingled pathway to side leading to the extreme rear of the garden, side gated access to front garden.