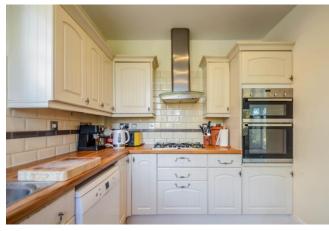

#### Kitchen 10'9 x 9'6

Lead light windows to side and rear aspects. The kitchen is fitted to include a stainless steel sink with mixer tap and drainer unit inset into a range of roll edge work surfaces with cupboards and drawers beneath, integrated oven and grill with five ring gas hob and extractor hood above, further range of matching eye level wall mounted units, appliance space for dishwasher, washing machine and fridge/freezer, stable door to rear leading to rear garden, exposed floorboards, open into: