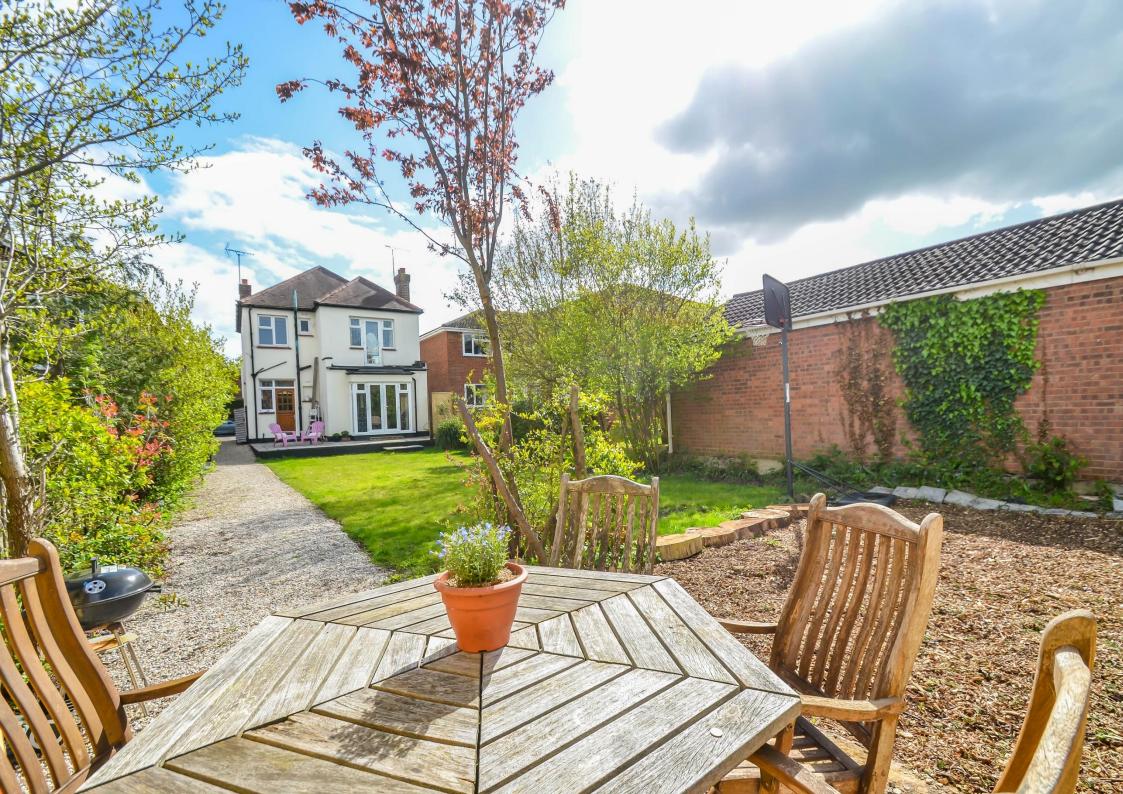

## 53 Eaton Road Leigh-on-Sea Essex SS9 3PF

Home Estate Agents are very excited to offer for sale this attractive three bedroom detached character house, which is located on the sought after Highlands Estate and stands on a generous sized plot with lots of scope and potential for further development.

Externally the property benefits from a delightful and large rear garden with two patio areas whilst to the front, there is off street parking for several vehicles.

Situated in Eaton Road, Leigh On Sea, this charming family home is ideally located for Belfairs Woods and Golf Course, with Leigh Broadway also being close at hand as well as a 10 minute walk to the mainline railway station giving direct access to London Fenchurch Street.

#### **Rear Garden**

The property benefits from a great size rear garden with an attractive paved patio area to the immediate rear with the remainder being laid to lawn, mature tree and shrub borders, shingled pathway to side leading to the extreme rear of the garden, side gated access to front garden.

#### Front Garden

Shingled driveway providing ample off street parking, side gated access to rear garden.