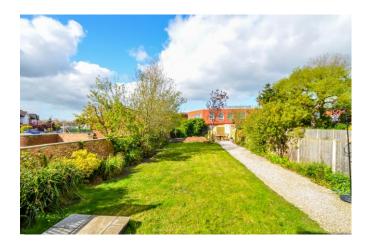

Externally the property benefits from a delightful and large rear garden with two patio areas whilst to the front, there is off street parking for several vehicles.

Situated in Eaton Road, Leigh On Sea, this charming family home is ideally located for Belfairs Woods and Golf Course, with Leigh Broadway also being close at hand as well as a 10 minute walk to the mainline railway station giving direct access to London Fenchurch Street.

#### **Rear Garden**

The property benefits from a great size rear garden with an attractive paved patio area to the immediate rear with the remainder being laid to lawn, mature tree and shrub borders, shingled pathway to side leading to the extreme rear of the garden, side gated access to front garden.