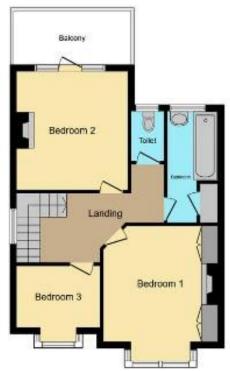

The accommodation comprises; entrance hall, a south facing lounge, separate dining room overlooking the rear garden plus a fitted kitchen, whilst to the first floor there are three well appointed bedrooms and family bathroom with separate WC.

#### First Floor Landing 15'3 x 6'5

Double glazed lead light window to side aspect, carpeted, smooth ceiling, doors to:

#### Bedroom One 14'1 (into bay) x 11'6 (plus depth of wardrobe)

Double glazed lead light bay window to front aspect, carpeted, cornice to ceiling, built in wardrobes, radiator.

#### Bedroom Two 12'3 x 12'1

Double glazed lead light windows to side and rear aspect, carpeted, double glazed door to rear leading to roof balcony, picture rail, radiator.

#### Bedroom Three 11'7 (max) x 8'1

Double glazed lead light bay window to front aspect, carpeted, picture rail, radiator.

#### Bathroom 11'1 x 5'6

Double glazed obscure window to rear aspect, two piece suite comprising; bath with mixer taps and handheld shower attachment, pedestal wash hand basin, fully tiled to

#### Separate W/C 4'10 x 2'7

Double glazed obscure lead light window to rear aspect, low level WC, partly tiled walls, tiled flooring.