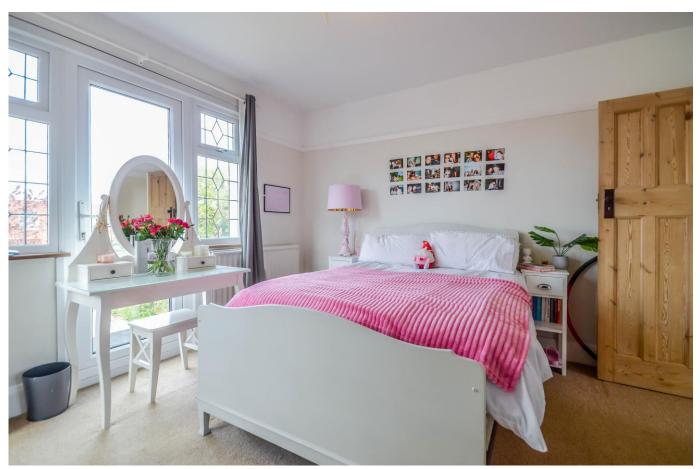

#### Bedroom One 14'1 (into bay) x 11'6 (plus depth of wardrobe)

Double glazed lead light bay window to front aspect, carpeted, cornice to ceiling, built in wardrobes, radiator.

#### Bedroom Two 12'3 x 12'1

Double glazed lead light windows to side and rear aspect, carpeted, double glazed door to rear leading to roof balcony, picture rail, radiator.

#### Bedroom Three 11'7 (max) x 8'1

Double glazed lead light bay window to front aspect, carpeted, picture rail, radiator.