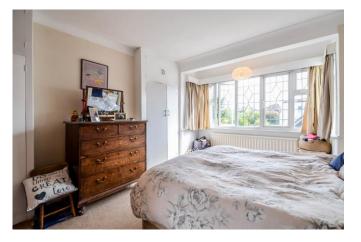

#### Bedroom One 14'1 (into bay) x 11'6 (plus depth of wardrobe)

Double glazed lead light bay window to front aspect, carpeted, cornice to ceiling, built in wardrobes, radiator.

#### Bedroom Two 12'3 x 12'1

Double glazed lead light windows to side and rear aspect, carpeted, double glazed door to rear leading to roof balcony, picture rail, radiator.

#### Bedroom Three 11'7 (max) x 8'1

Double glazed lead light bay window to front aspect, carpeted, picture rail, radiator.