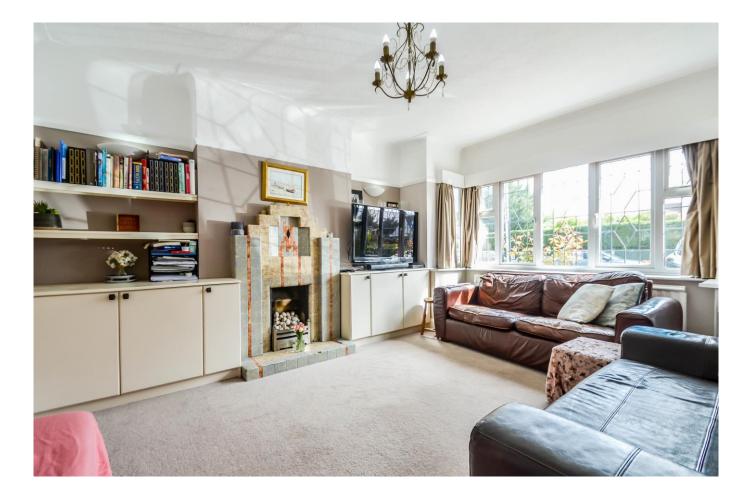

#### Lounge 14'9 (into bay) x 12'8

Double glazed lead light bay window to front aspect, carpeted, cornice to ceiling, picture rail, feature brick built fireplace, built in storage cupboards and shelving, radiator,