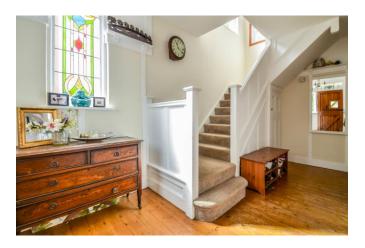

#### Entrance Hall 15'9 x 7'11

A welcoming entrance hall with lead light windows to front and side aspects, exposed floorboards, stairs leading to the first floor landing with under stairs storage cupboard, plate rail, radiator. doors to: