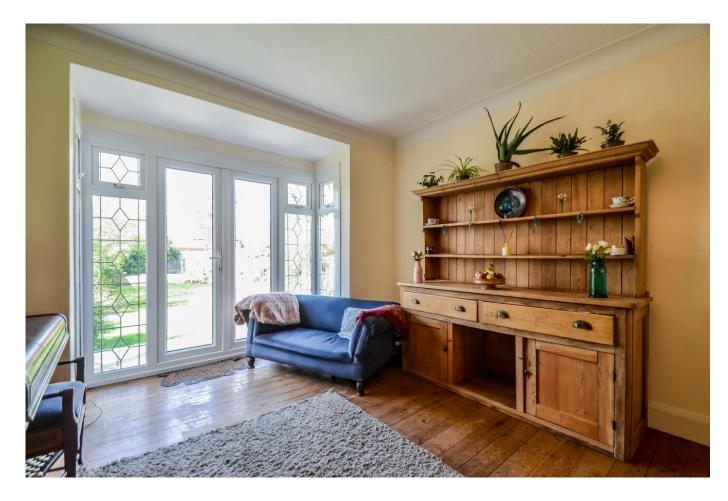

#### Dining Room 17'7 (max) x 12'1

Double glazed lead light windows to side aspect, double glazed lead light bay windows to rear with French doors to the garden, exposed floorboards, cornice to ceiling, feature fireplace with inset gas coal effect fire and wooden surround, radiator.