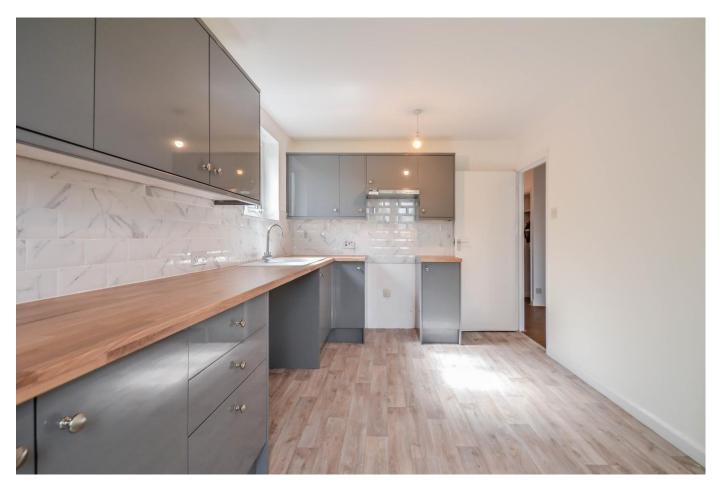

## Kitchen Breakfast Room 15'5 x 9'2

Double glazed obscure window to side aspect. Newly fitted kitchen which comprises; modern sink unit with mixer tap, inset into a range of roll edge work surface with cupboards and drawers beneath, appliance space for cooker with fitted extractor hood above, further space for fridge/freezer and washing machine, double glazed door to rear.