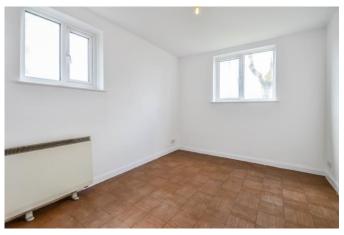

## Lounge 15'1 x 11'5

Double glazed window to front aspect with estuary glimpses, coved ceiling, built-in storage cupboard.

#### Bedroom Two 12'1 x 9'1

Double glazed window to front aspect with estuary glimpses, built in storage cupboard, electric heater.