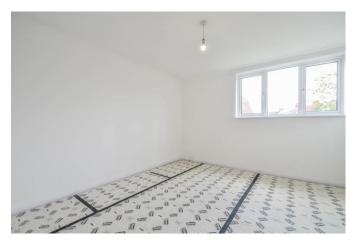

#### Bedroom One 12'1 x 11'6

Double glazed window to rear aspect, coved ceiling.

#### Bedroom Two 12'1 x 9'1

Double glazed window to front aspect with estuary glimpses, built in storage cupboard, electric heater.