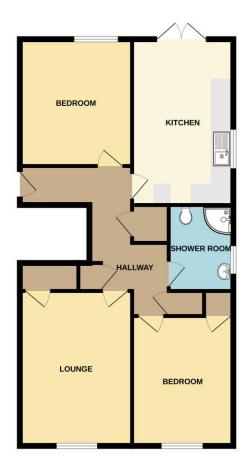

The accommodation comprises; entrance hall, a south facing lounge with estuary glimpses, a separate modern fitted kitchen with access to the communal gardens, two double bedrooms and a modern shower room.

## **Accommodation Comprises**

The property is approached via communal front door with secure buzzer entry system into communal hallways with further door leading to:

## Entrance Hall 15'1 (minimum) x 14'6 (minimum)

A spacious hall with three built-in storage cupboards, doors to accommodation.

## Lounge 15'1 x 11'5

Double glazed window to front aspect with estuary glimpses, coved ceiling, built-in storage cupboard.

## Kitchen Breakfast Room 15'5 x 9'2

Double glazed obscure window to side aspect. Newly fitted kitchen which comprises; modern sink unit with mixer tap, inset into a range of roll edge work surface with cupboards and drawers beneath, appliance space for cooker with fitted extractor hood above, further space for fridge/freezer and washing machine, double glazed door to rear.

#### Bedroom One 12'1 x 11'6

Double glazed window to rear aspect, coved ceiling.

#### Bedroom Two 12'1 x 9'1

Double glazed window to front aspect with estuary glimpses, built in storage cupboard, electric heater.

#### Shower Room 8'1 x 5'11

Double glazed obscure window to side aspect, modern suite comprising; fully tiled corner shower cubicle, wash hand basin with vanity unit, low level WC, fully tiled walls, vinyl flooring.