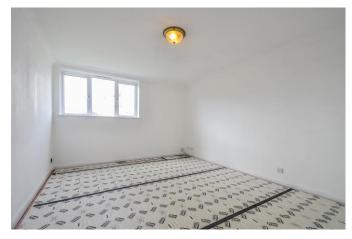

#### Bedroom One 12'1 x 11'6

Double glazed window to rear aspect, coved ceiling.

#### Bedroom Two 12'1 x 9'1

Double glazed window to front aspect with estuary glimpses, built in storage cupboard, electric heater.