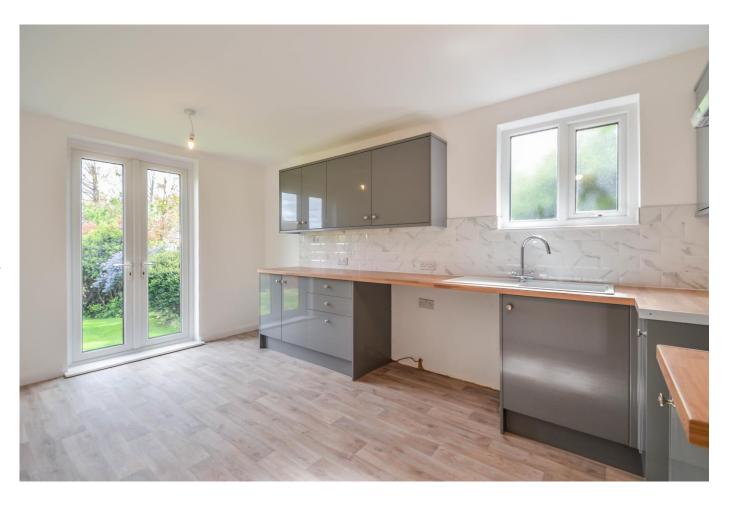

## Kitchen Breakfast Room 15'5 x 9'2

Double glazed obscure window to side aspect. Newly fitted kitchen which comprises; modern sink unit with mixer tap, inset into a range of roll edge work surface with cupboards and drawers beneath, appliance space for cooker with fitted extractor hood above, further space for fridge/freezer and washing machine, double glazed door to rear.