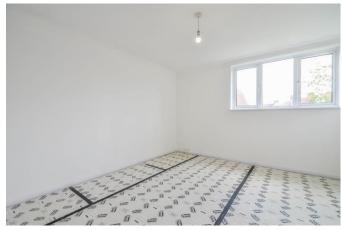

#### Bedroom One 12'1 x 11'6

Double glazed window to rear aspect, coved ceiling.

#### Bedroom Two 12'1 x 9'1

Double glazed window to front aspect with estuary glimpses, built in storage cupboard, electric heater.