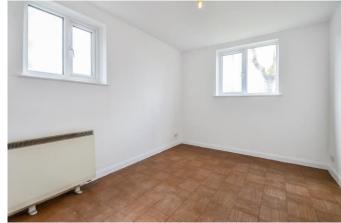

#### Lounge 15'1 x 11'5

Double glazed window to front aspect with estuary glimpses, coved ceiling, built-in storage cupboard.

#### Bedroom Two 12'1 x 9'1

Double glazed window to front aspect with estuary glimpses, built in storage cupboard, electric heater.