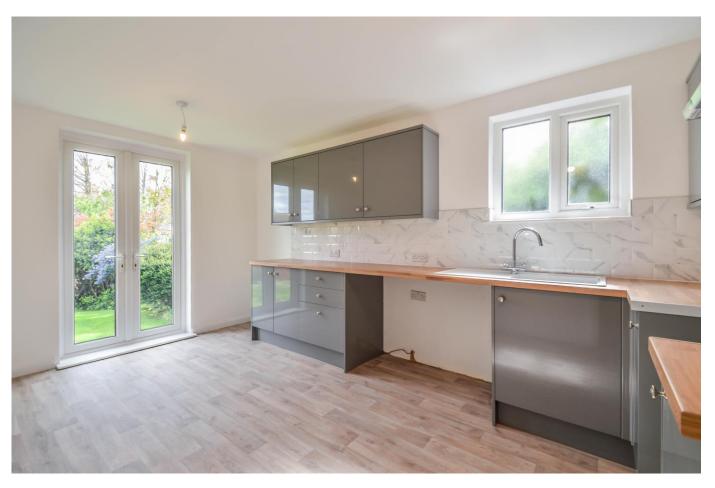

#### Kitchen Breakfast Room 15'5 x 9'2

Double glazed obscure window to side aspect. Newly fitted kitchen which comprises; modern sink unit with mixer tap, inset into a range of roll edge work surface with cupboards and drawers beneath, appliance space for cooker with fitted extractor hood above, further space for fridge/freezer and washing machine, double glazed door to rear.