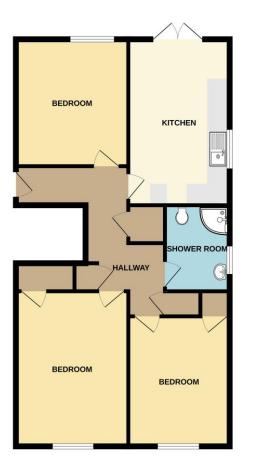

The accommodation comprises; entrance hall, a south facing lounge with estuary glimpses, a separate modern fitted kitchen with access to the communal gardens, two double bedrooms and a modern shower room.

#### **Accommodation Comprises**

The property is approached via communal front door with secure buzzer entry system into communal hallways with further door leading to:

#### Entrance Hall 15'1 (minimum) x 14'6 (minimum)

A spacious hall with three built-in storage cupboards, doors to accommodation.

#### Lounge 15'1 x 11'5

Double glazed window to front aspect with estuary glimpses, coved ceiling, built-in storage cupboard.

#### Kitchen Breakfast Room 15'5 x 9'2

Double glazed obscure window to side aspect. Newly fitted kitchen which comprises; modern sink unit with mixer tap, inset into a range of roll edge work surface with cupboards and drawers beneath, appliance space for cooker with fitted extractor hood above, further space for fridge/freezer and washing machine, double glazed door to rear.

#### Bedroom One 12'1 x 11'6

Double glazed window to rear aspect, coved ceiling.

#### Bedroom Two 12'1 x 9'1

Double glazed window to front aspect with estuary glimpses, built in storage cupboard, electric heater.

#### Shower Room 8'1 x 5'11

Double glazed obscure window to side aspect, modern suite comprising; fully tiled corner shower cubicle, wash hand basin with vanity unit, low level WC, fully tiled walls, vinyl flooring.