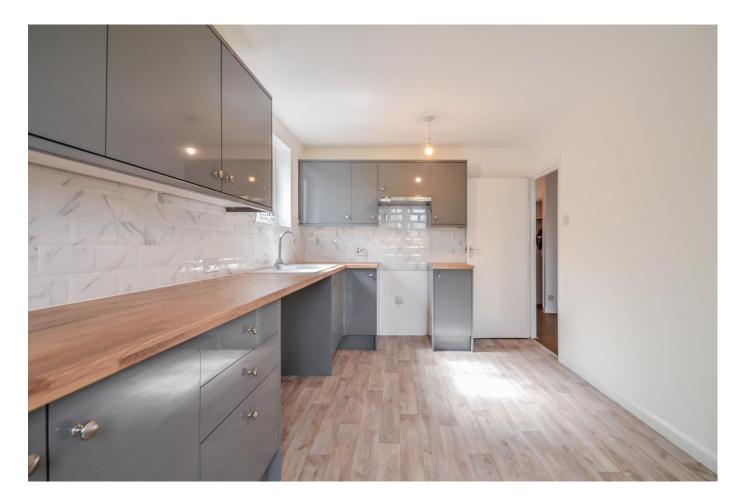

#### Kitchen Breakfast Room 15'5 x 9'2

Double glazed obscure window to side aspect. Newly fitted kitchen which comprises; modern sink unit with mixer tap, inset into a range of roll edge work surface with cupboards and drawers beneath, appliance space for cooker with fitted extractor hood above, further space for fridge/freezer and washing machine, double glazed door to rear.