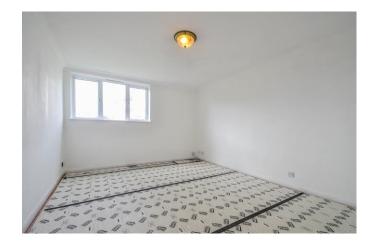

#### Bedroom One 12'1 x 11'6

Double glazed window to rear aspect, coved ceiling.

#### Bedroom Two 12'1 x 9'1

Double glazed window to front aspect with estuary glimpses, built in storage cupboard, electric heater.