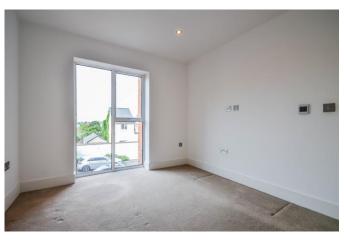

#### Bedroom Two 11'6 x 9'8

Double glazed window to rear aspect, carpeted, smooth plastered ceiling.