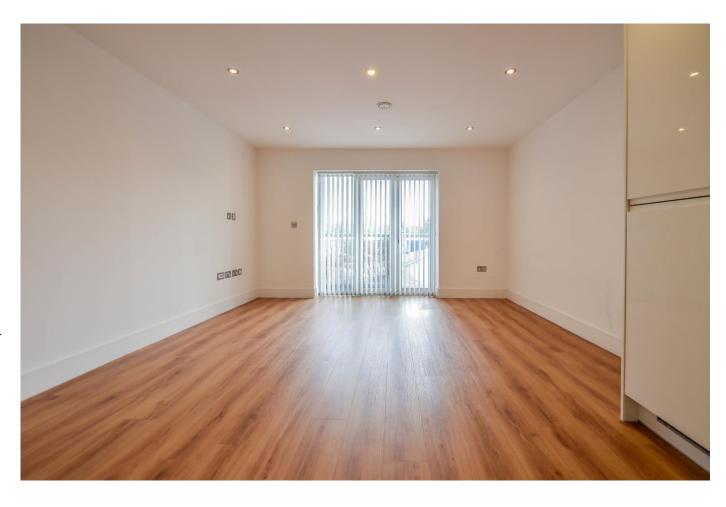

## Open Plan Lounge & Kitchen 20'1 x 13'5

Double glazed window and door to front aspect giving access to the balcony, wood flooring with under flooring heating, smooth plastered ceiling with inset spotlighting. The kitchen is fitted to include a stainless steel sink unit with mixer tap, inset into a range of square edge work surfaces with cupboards and drawers beneath, integrated oven, hob and extractor hood, further range of matching eye level wall mounted cupboards, integrated fridge/freezer and washing machine.

## Bedroom One 15'6 (reducing to) 10'11 x 10'1

Double glazed window and door to front giving access to the balcony, carpeted, smooth plastered ceiling, fully tiled to surrounding walls, door to: