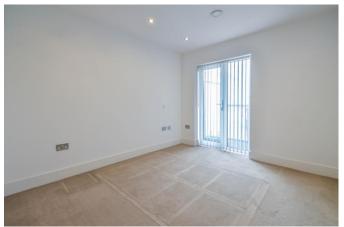

## Bedroom One 15'6 (reducing to) 10'11 x 10'1

Double glazed window and door to front giving access to the balcony, carpeted, smooth plastered ceiling, fully tiled to surrounding walls, door to: