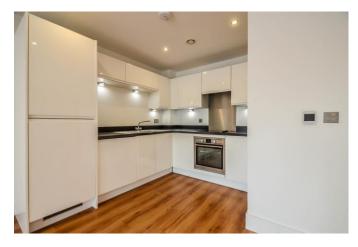

## Open Plan Lounge & Kitchen 20'1 x 13'5

Double glazed window and door to front aspect giving access to the balcony, wood flooring with under flooring heating, smooth plastered ceiling with inset spotlighting. The kitchen is fitted to include a stainless steel sink unit with mixer tap, inset into a range of square edge work surfaces with cupboards and drawers beneath, integrated oven, hob and extractor hood, further range of matching eye level wall mounted cupboards, integrated fridge/freezer and washing machine.