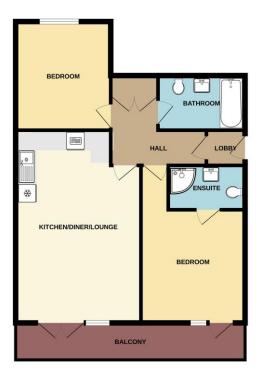

The accommodation comprises; spacious entrance hall, a south facing open plan lounge & kitchen with access to the balcony, a modern bathroom, two well appointed bedrooms - the master also facing south and benefiting from an en suite shower room.

### **Accommodation Comprises**

The property is approached via secure entry phone system with stairs and lift accessing all floors with private door to:

#### Entrance Lobby 4'4 x 3'11

Wood flooring, smooth plastered ceiling with inset spotlighting, door to:

## Entrance Hall 9'1 (max) x 7'10

Wood flooring with under floor heating, built-in storage cupboard, smooth plastered ceiling with spotlighting, doors to:

## Open Plan Lounge & Kitchen 20'1 x 13'5

Double glazed window and door to front aspect giving access to the balcony, wood flooring with under flooring heating, smooth plastered ceiling with inset spotlighting. The kitchen is fitted to include a stainless steel sink unit with mixer tap, inset into a range of square edge work surfaces with cupboards and drawers beneath, integrated oven, hob and extractor hood, further range of matching eye level wall mounted cupboards, integrated fridge/freezer and washing machine.

## Bedroom One 15'6 (reducing to) 10'11 x 10'1

Double glazed window and door to front giving access to the balcony, carpeted, smooth plastered ceiling, fully tiled to surrounding walls, door to:

#### **En Suite Shower Room**

Three piece suite comprising; fully tiled shower cubicle, low level WC, pedestal wash hand basin, fully tiled to surrounding walls, heated towel rail.

#### Bedroom Two 11'6 x 9'8

Double glazed window to rear aspect, carpeted, smooth plastered ceiling.

#### Bathroom 8'8 x 5'8

Three piece suite comprising; bath with mixer tap and shower attachment, low level WC, pedestal wash hand basin with mixer tap, fully tiled to surrounding walls, tiled flooring, heated towel rail.