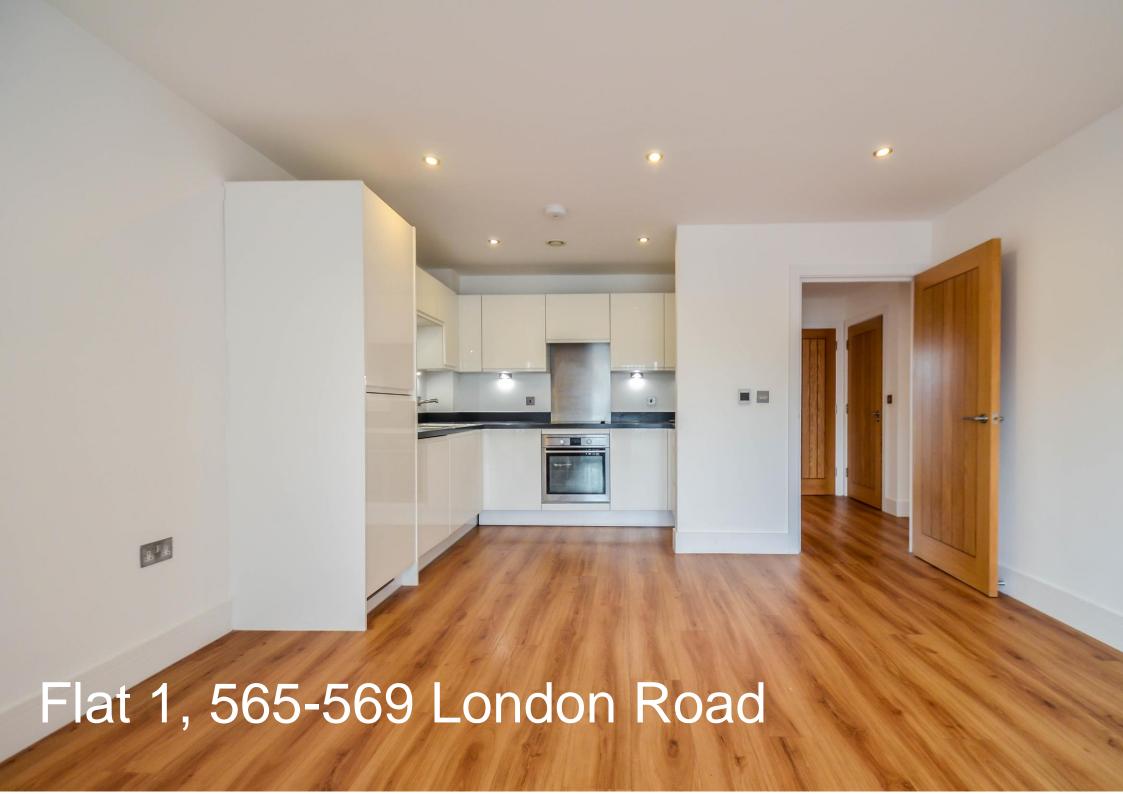

# Flat 1 565-569 London Road Westcliff-On-Sea Essex SS0 9PQ

Home Estate Agents are excited to offer for sale this lovely two bedroom first floor apartment which benefits from a south facing balcony, two bathrooms, secure gated parking and the huge benefit of no onward chain.

## Entrance Hall 9'1 (max) x 7'10

Wood flooring with under floor heating, built-in storage cupboard, smooth plastered ceiling with spotlighting, doors to:

## Open Plan Lounge & Kitchen 20'1 x 13'5

Double glazed window and door to front aspect giving access to the balcony, wood flooring with under flooring heating, smooth plastered ceiling with inset spotlighting. The kitchen is fitted to include a stainless steel sink unit with mixer tap, inset into a range of square edge work surfaces with cupboards and drawers beneath, integrated oven, hob and extractor hood, further range of matching eye level wall mounted cupboards, integrated fridge/freezer and washing machine.