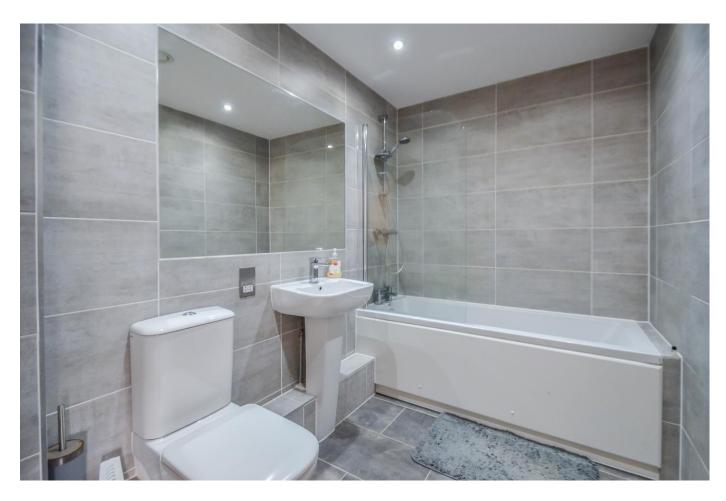

#### Bathroom 8'8 x 5'8

Three piece suite comprising; bath with mixer tap and shower attachment, low level WC, pedestal wash hand basin with mixer tap, fully tiled to surrounding walls, tiled flooring, heated towel rail.