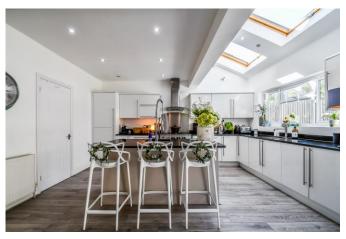

## Kitchen/Family Room 23'6 x 17'

A fantastic open plan room with double glazed window to rear aspect and additional double glazed French doors to the rear garden. The kitchen is fitted to include a single sink unit with mixer tap, inset into a range of square edge work surfaces which continue to the expanse of most walls with an abundance of cupboards and drawers beneath, space for 'range' cooker with fitted extractor above, further range of matching eye level wall mounted units, central island with matching work tops and cupboards beneath with

inset sink unit with mixer tap, smooth plastered ceiling with inset spotlighting, two radiators, door to utility room.