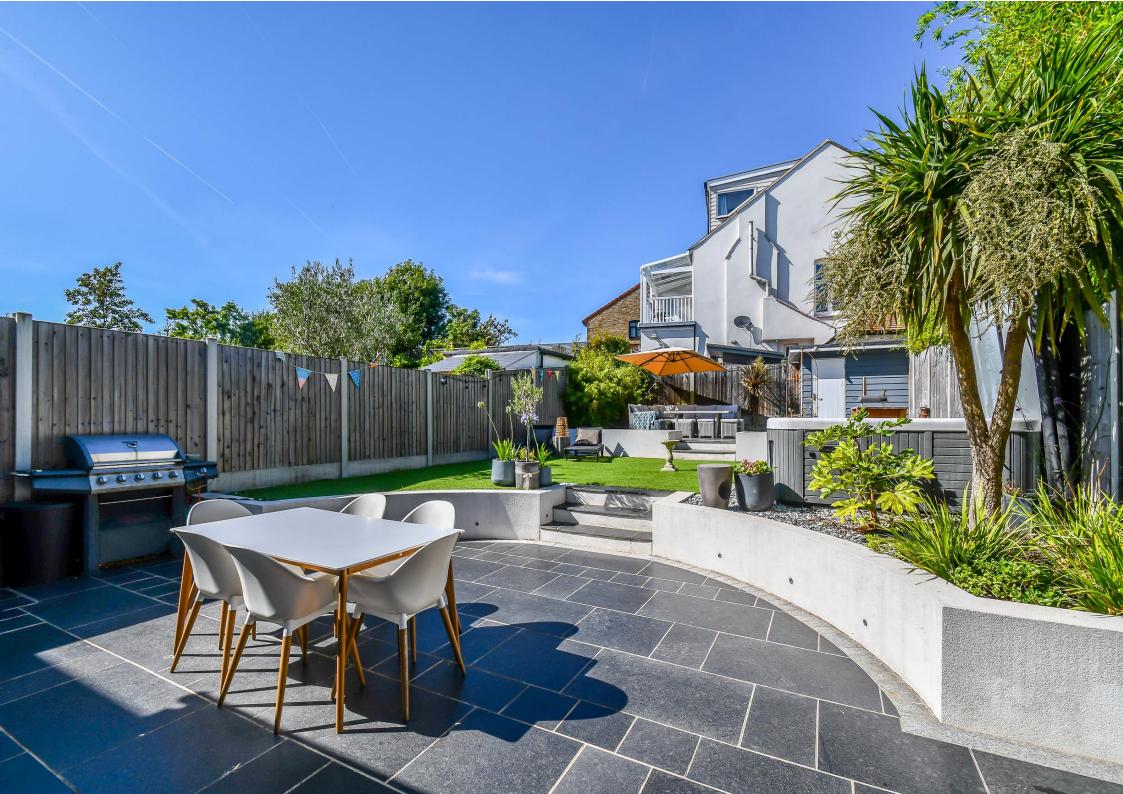

Externally the property benefits from a fabulous rear garden, set

Leigh-on-Sea, this attractive house boasts an excellent location for all amenities which includes the nearby seafront and mainline railway station for commuters. Also within a short stroll is Leigh's fashionable Broadway and its array of bars, cafés, restaurants and popular boutiques.

### Rear Garden

The property benefits from a fabulous rear garden which commences with an attractive paved patio area to the immediate rear with raised flower beds and ample space for outside dining and entertaining. Steps lead up to an area laid with artificial lawn and further raised beds with a further matching paved patio area to the extreme rear again with space for sofas and loungers, garden shed to remain, outside lighting, external tap and side access leading to the front of the property.