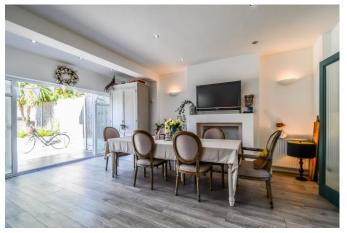

The accommodation comprises; a large and welcoming entrance hall, ground floor cloakroom, a south facing lounge with open fire and a wonderful open plan kitchen, dining and family space to the rear overlooking the garden, whilst to the first & second floors there are five well appointed bedrooms, the top floor master boasting estuary views, an en suite shower room and walk-in closet, plus a large four piece family bathroom located on the first floor.

## Lounge 16'4 x 15'3 (into bay)

Double glazed bay window to front aspect with fitted plantation shutters, carpeted, power points, coved cornice to ceiling with central ceiling rose, feature open fire with attractive surround, two radiators.