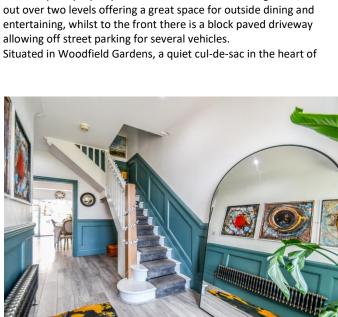

### Entrance Hall 18'11 x 12'1 (max)

A fabulous entrance hall with wood flooring, stairs leading to the first floor landing with under stairs storage cupboard, coved cornice to ceiling with inset spotlighting, part panelled walls, power points, radiator, glazed double doors to the kitchen and doors to cloakroom and lounge.

Externally the property benefits from a fabulous rear garden, set

Leigh-on-Sea, this attractive house boasts an excellent location for all amenities which includes the nearby seafront and mainline railway station for commuters. Also within a short stroll is Leigh's fashionable Broadway and its array of bars, cafés, restaurants and popular boutiques.