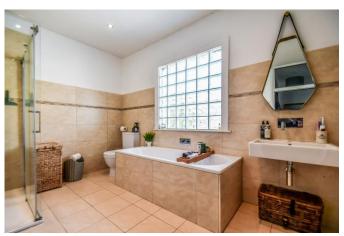

### Family Bathroom 11'5 x 8'5

A great size bathroom with feature glass brick window to rear aspect, modern four piece white suite comprising; bath with mixer tap, low level WC, fully tiled shower cubicle, half pedestal wash hand basin, tiled flooring, smooth plastered ceiling with inset spotlighting, heated towel rail.