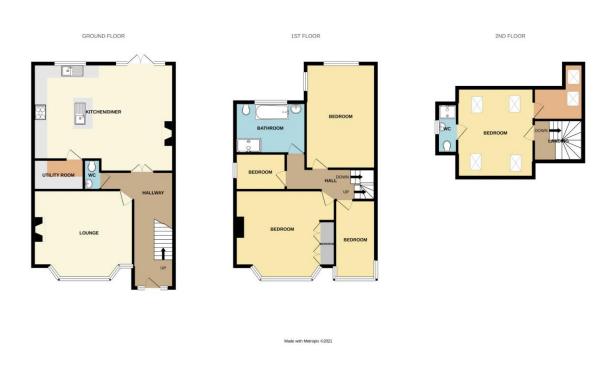

### **Accommodation Comprises**

The property is approached via hardwood part glazed entrance door leading to:

### Entrance Hall 18'11 x 12'1 (max)

A fabulous entrance hall with wood flooring, stairs leading to the first floor landing with under stairs storage cupboard, coved cornice to ceiling with inset spotlighting, part panelled walls, power points, radiator, glazed double doors to the kitchen and doors to cloakroom and lounge.

#### **Guest Cloakroom**

Two piece suite comprising; low level WC, wall mounted wash hand basin with mixer tap, part panelled walls, wood flooring smooth plastered ceiling with inset spotlighting.

## Lounge 16'4 x 15'3 (into bay)

Double glazed bay window to front aspect with fitted plantation shutters, carpeted, power points, coved cornice to ceiling with central ceiling rose, feature open fire with attractive surround, two radiators.

## Kitchen/Family Room 23'6 x 17'

A fantastic open plan room with double glazed window to rear aspect and additional double glazed French doors to the rear garden. The kitchen is fitted to include a single sink unit with mixer tap, inset into a range of square edge work surfaces which continue to the expanse of most walls with an abundance of cupboards and drawers beneath, space for 'range' cooker with fitted extractor above, further range of matching eye level wall mounted units, central island with matching work tops and cupboards beneath with

## Utility Room 7'11 x 4'11

Fitted with a range of square edge work surfaces to the expanse of two walls with cupboard and drawers beneath, space and plumbing for washing machine and tumble dryer, further range of matching eye level wall mounted units, smooth plastered ceiling with inset spotlighting.

## First Floor Landing

Carpeted, stairs leading to the second floor landing, doors to accommodation off.

## Bedroom Two 17'1 x 12'

Double glazed windows to rear and side aspects, carpeted, power points, range of fitted wardrobes with ample hanging, shelving and storage, smooth plastered ceiling, radiator.

# Bedroom Three 15'4 (into bay) x 12'2

Double glazed bay window to front aspect with fitted plantation shutters, carpeted, power points, coved cornice to smooth plastered ceiling, extensive range of fitted floor to ceiling wardrobes with ample shelving, hanging and storage space, radiator.

#### Bedroom Four 11'7 x 7'1

Double glazed window to front aspect, carpeted, power points, smooth plastered ceiling, radiator.

### Bedroom Five/Study 8'2 x 5'11

Double glazed obscure window to side aspect, carpeted, power points, smooth plastered ceiling, radiator.

### Family Bathroom 11'5 x 8'5

A great size bathroom with feature glass brick window to rear aspect, modern four piece white suite comprising; bath with mixer tap, low level WC, fully tiled shower cubicle, half pedestal wash hand basin, tiled flooring, smooth plastered ceiling with inset spotlighting, heated towel rail.

## Second Floor Landing

Velux window to front aspect, carpeted, door to:

#### Master Bedroom 14'6 x 12'5

Four Velux windows to rear and front aspect with fabulous roof top estuary views, carpeted, power points, built-in eaves storage cupboard and matching integrated drawers, radiator, door walk-in closet and en suite shower room.

## Walk-in Closet 6'3 x 5'4

Velux window to rear aspect, ample hanging space, carpeted, smooth plastered ceiling.

## En-Suite Shower Room 7'9 x 2'11

Two Velux windows, two piece white suite comprising; fully tiled shower cubicle, low level WC, wall mounted wash hand basin, smooth plastered ceiling, radiator.