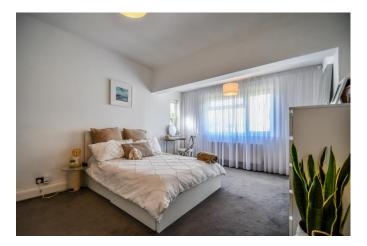

#### Master Bedroom 14'6 x 12'5

Four Velux windows to rear and front aspect with fabulous roof top estuary views, carpeted, power points, built-in eaves storage cupboard and matching integrated drawers, radiator, door walk-in closet and en suite shower room.