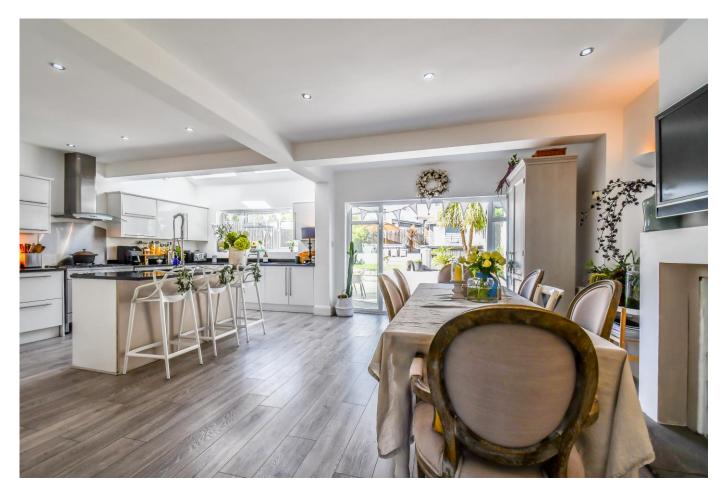

## Kitchen/Family Room 23'6 x 17'

A fantastic open plan room with double glazed window to rear aspect and additional double glazed French doors to the rear garden. The kitchen is fitted to include a single sink unit with mixer tap, inset into a range of square edge work surfaces which continue to the expanse of most walls with an abundance of cupboards and drawers beneath, space for 'range' cooker with fitted extractor above, further range of matching eye level wall mounted units, central island with matching work tops and cupboards beneath with

inset sink unit with mixer tap, smooth plastered ceiling with inset spotlighting, two radiators, door to utility room.