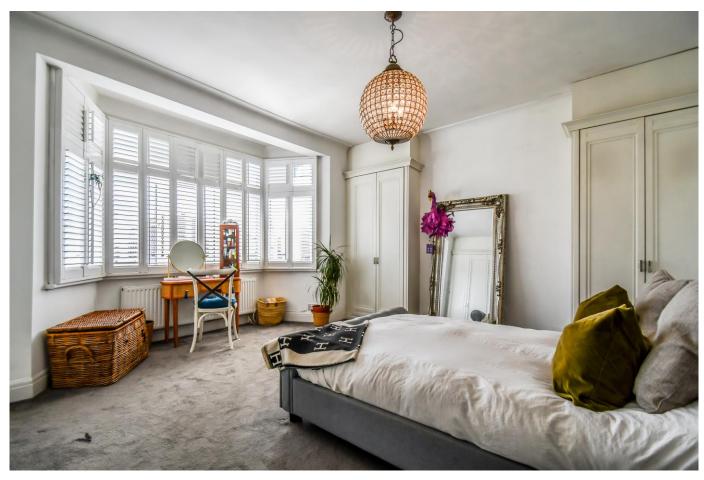

The accommodation comprises; a large and welcoming entrance hall, ground floor cloakroom, a south facing lounge with open fire and a wonderful open plan kitchen, dining and family space to the rear overlooking the garden, whilst to the first & second floors there are five well appointed bedrooms, the top floor master boasting estuary views, an en suite shower room and walk-in closet, plus a large four piece family bathroom located on the first floor.

#### Master Bedroom 14'6 x 12'5

Four Velux windows to rear and front aspect with fabulous roof top estuary views, carpeted, power points, built-in eaves storage cupboard and matching integrated drawers, radiator, door walk-in closet and en suite shower room.

## Walk-in Closet 6'3 x 5'4

Velux window to rear aspect, ample hanging space, carpeted, smooth plastered ceiling.

## En-Suite Shower Room 7'9 x 2'11

Two Velux windows, two piece white suite comprising; fully tiled shower cubicle, low level WC, wall mounted wash hand basin, smooth plastered ceiling, radiator.