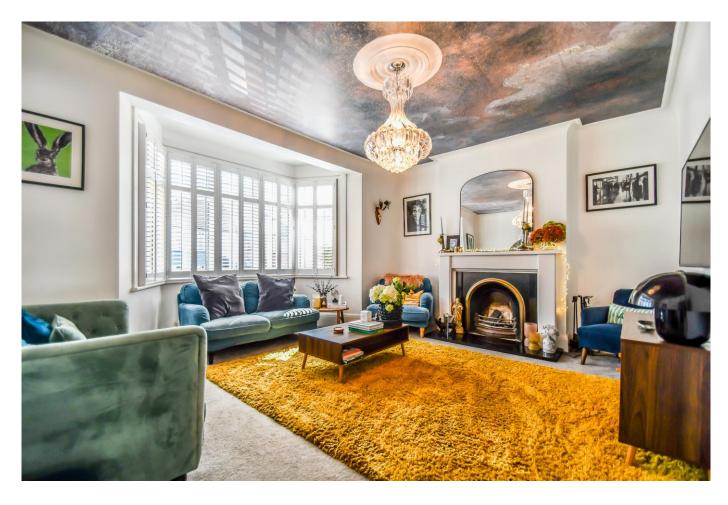

## Lounge 16'4 x 15'3 (into bay)

Double glazed bay window to front aspect with fitted plantation shutters, carpeted, power points, coved cornice to ceiling with central ceiling rose, feature open fire with attractive surround, two radiators.