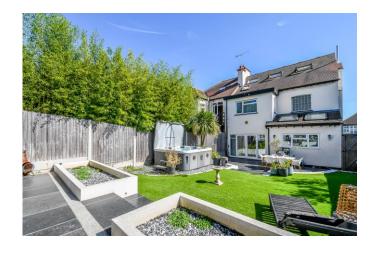

Externally the property benefits from a fabulous rear garden, set

Leigh-on-Sea, this attractive house boasts an excellent location for all amenities which includes the nearby seafront and mainline railway station for commuters. Also within a short stroll is Leigh's fashionable Broadway and its array of bars, cafés, restaurants and popular boutiques.

### Rear Garden

The property benefits from a fabulous rear garden which commences with an attractive paved patio area to the immediate rear with raised flower beds and ample space for outside dining and entertaining. Steps lead up to an area laid with artificial lawn and further raised beds with a further matching paved patio area to the extreme rear again with space for sofas and loungers, garden shed to remain, outside lighting, external tap and side access leading to the front of the property.