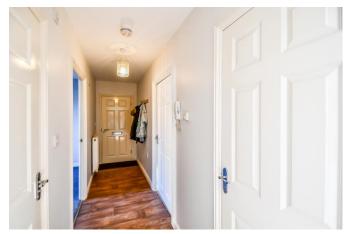

# Hallway

Laminate flooring, radiator, ceiling light, entry phone system, airing cupboard housing water tank. Doors into: