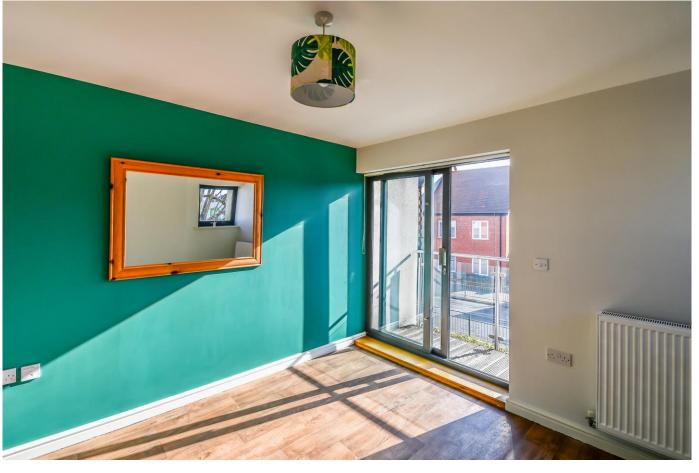

# Lounge 15'04 x 13'1

Laminate flooring, double glazed sliding doors leading onto private balcony, double glazed window to side, WI-FI point, radiator, ceiling light.

Kitchen 10'11 x 9'3. Vinyl flooring, double glazed window to rear, base and wall units with complimentary worksurfaces, integrated single oven with four burner gas hob and extractor over, tiled splashbacks, stainless steel sink with mixer taps and drainer, freestanding Hotpoint washing machine, cupboard housing boiler, radiator, ceiling light, extractor.