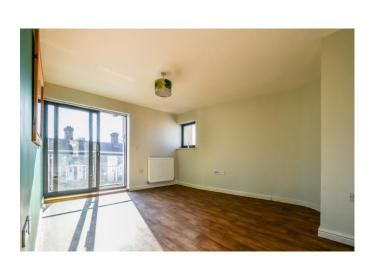

# Bedroom Two 9'11 x 9'5

Fitted carpet, double glazed window, radiator, ceiling light.