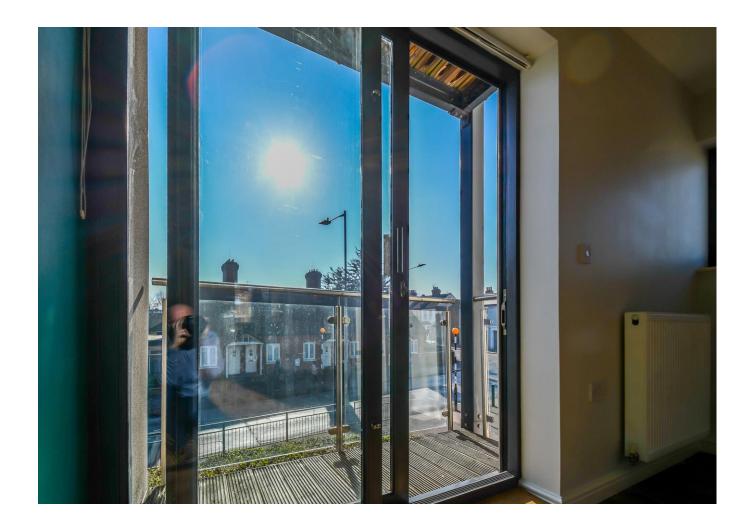

# Lounge 15'04 x 13'1

Laminate flooring, double glazed sliding doors leading onto private balcony, double glazed window to side, WI-FI point, radiator, ceiling light.

Kitchen 10'11 x 9'3. Vinyl flooring, double glazed window to rear, base and wall units with complimentary worksurfaces, integrated single oven with four burner gas hob and extractor over, tiled splashbacks, stainless steel sink with mixer taps and drainer, freestanding Hotpoint washing machine, cupboard housing boiler, radiator, ceiling light, extractor.