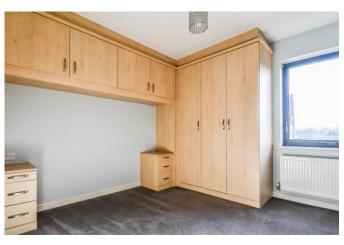

# Master Bedroom

11'2 x 10'3. Fitted carpet, double glazed window, built in wardrobes and storage cupboards above and bedside cupboards, ceiling light, radiator. Door to: