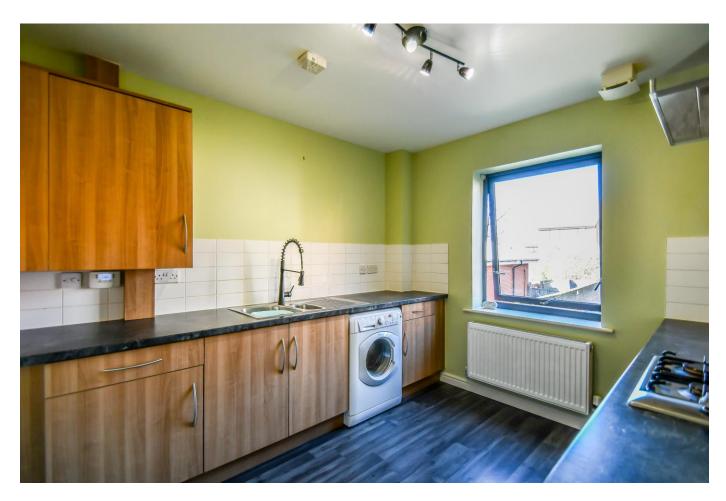

# Lounge 15'04 x 13'1

Laminate flooring, double glazed sliding doors leading onto private balcony, double glazed window to side, WI-FI point, radiator, ceiling light.

Kitchen 10'11 x 9'3. Vinyl flooring, double glazed window to rear, base and wall units with complimentary worksurfaces, integrated single oven with four burner gas hob and extractor over, tiled splashbacks, stainless steel sink with mixer taps and drainer, freestanding Hotpoint washing machine, cupboard housing boiler, radiator, ceiling light, extractor.