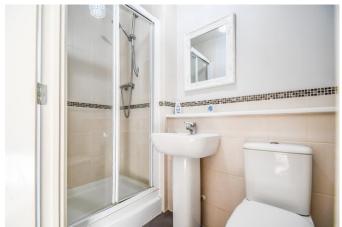

# Bathroom 10'0 x 5'2

Vinyl flooring, obscure double glazed window to rear, pedestal wash hand basin with mixer tap, WC, bath with taps, shower over and glass screen, part tiled walls, radiator, extractor, ceiling light.