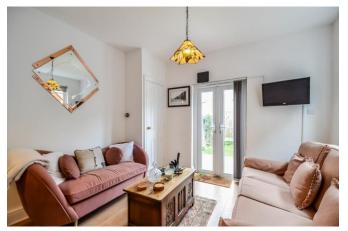

## Lounge 15'1 (into bay) x 12'1

Double glazed bay window to front aspect, carpeted, feature fireplace with attractive surround and cast iron insert, coved cornice to ceiling, radiator.

## Dining Room 16'1 (max) x 10'4

Double glazed French doors to the rear garden, engineered oak wood flooring, feature open fireplace with attractive wood surround, coved cornice to smooth plastered ceiling with ceiling rose, radiator.