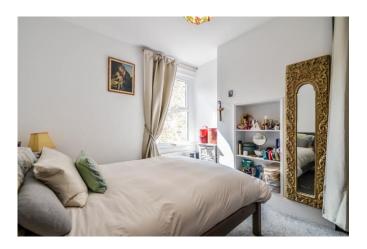

#### Bedroom Two 12'4 x 10'3

Double glazed window to rear aspect, carpeted, radiator.

#### Bedroom Three 10'11 x 9'10

Double glazed window to rear aspect, carpeted, radiator.