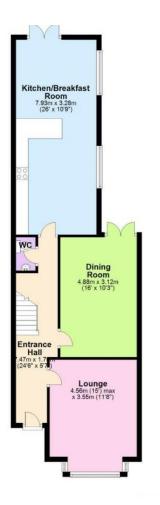

The accommodation comprises; entrance hall, ground floor cloakroom, a lounge with separate dining room plus a wonderful open plan kitchen/diner & family room which overlooks the rear garden. The first floor benefits from a spacious split level landing, a family bathroom with separate WC, four well appointed bedrooms and an en suite shower room to the master bedroom.

#### Entrance Hall 22'2 x 5'4

Stairs leading to the first floor landing with under stairs storage cupboard, engineered oak wood flooring, dado rail, picture rail, coved cornice to ceiling, radiator, doors to:

#### Cloakroom 5'2 x 2'5

Tow piece suite comprising low level WC, wall mounted wash hand basin.

## Lounge 15'1 (into bay) x 12'1

Double glazed bay window to front aspect, carpeted, feature fireplace with attractive surround and cast iron insert, coved cornice to ceiling, radiator.

## Dining Room 16'1 (max) x 10'4

Double glazed French doors to the rear garden, engineered oak wood flooring, feature open fireplace with attractive wood surround, coved cornice to smooth plastered ceiling with ceiling rose, radiator.

#### Kitchen/Breakfast Room 26'3 x 11'2

Double glazed windows to rear and side aspects. The kitchen is fitted to include a stainless steel single drainer sink unit

with mixer tap, inset into a range of work surfaces with cupboards and drawers beneath, integrated oven and four ring gas hob with extractor hood over, appliance space and plumbing for washing machine, dishwasher, integrated fridge/freezer, engineered oak wood flooring, radiator, double glazed French doors to the rear garden.