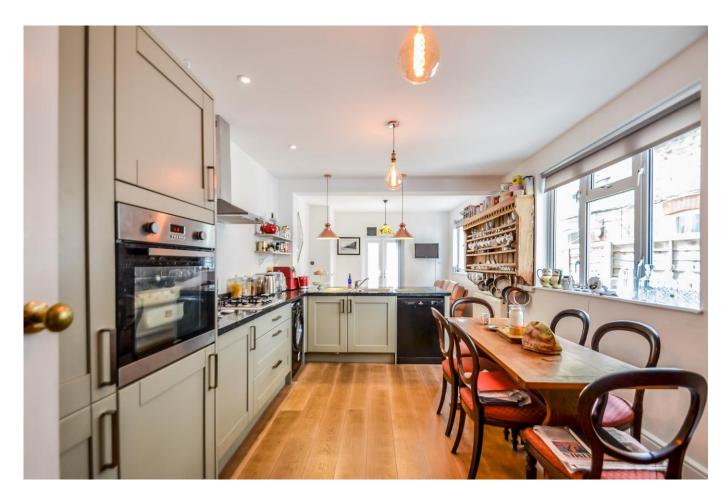

#### Kitchen/Breakfast Room 26'3 x 11'2

Double glazed windows to rear and side aspects. The kitchen is fitted to include a stainless steel single drainer sink unit

with mixer tap, inset into a range of work surfaces with cupboards and drawers beneath, integrated oven and four ring gas hob with extractor hood over, appliance space and plumbing for washing machine, dishwasher, integrated fridge/freezer, engineered oak wood flooring, radiator, double glazed French doors to the rear garden.