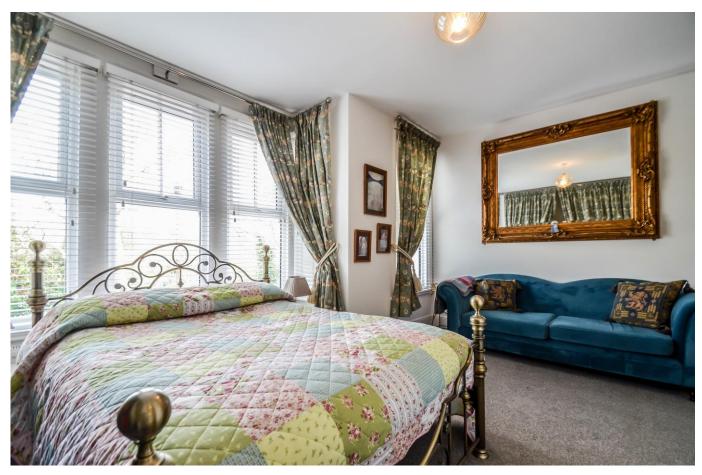

#### Master Bedroom 16'11 (max) x 15'6 (into bay)

Double glazed bay window to front aspect, further double glazed window to front, carpeted, radiator, door to:

#### En-Suite Shower Room 7'9 x 2'9

Modern three piece suite comprising; fully tiled shower cubicle, wash hand basin, low level WC, heated towel rail.