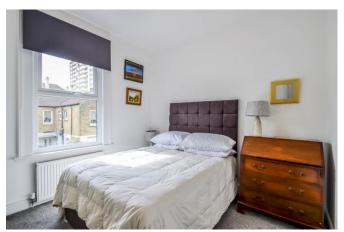

#### Bedroom Four 7'11 x 7'3

Double glazed window to side aspect, carpeted, radiator.