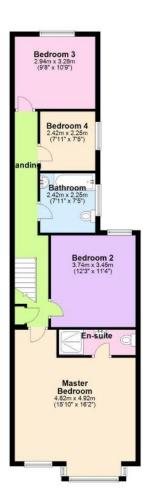

The accommodation comprises; entrance hall, ground floor cloakroom, a lounge with separate dining room plus a wonderful open plan kitchen/diner & family room which overlooks the rear garden. The first floor benefits from a spacious split level landing, a family bathroom with separate WC, four well appointed bedrooms and an en suite shower room to the master bedroom.

#### First Floor Landing 29'7 x 5'4

A spacious split level landing which is carpeted, radiator, doors to:

#### Master Bedroom 16'11 (max) x 15'6 (into bay)

Double glazed bay window to front aspect, further double glazed window to front, carpeted, radiator, door to:

#### En-Suite Shower Room 7'9 x 2'9

Modern three piece suite comprising; fully tiled shower cubicle, wash hand basin, low level WC, heated towel rail.

#### Bedroom Two 12'4 x 10'3

Double glazed window to rear aspect, carpeted, radiator.

#### Bedroom Three 10'11 x 9'10

Double glazed window to rear aspect, carpeted, radiator.

#### Bedroom Four 7'11 x 7'3

Double glazed window to side aspect, carpeted, radiator.

## Bathroom 8'4 x 4'11

Double glazed obscure window to side aspect, three piece suite comprising; bath with mixer tap and shower attachment, low level WC, pedestal wash hand basin, heated towel rail.