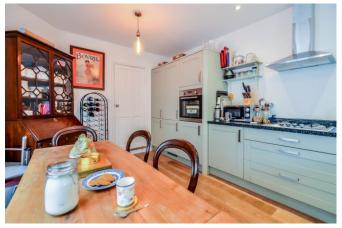

#### Kitchen/Breakfast Room 26'3 x 11'2

Double glazed windows to rear and side aspects. The kitchen is fitted to include a stainless steel single drainer sink unit

with mixer tap, inset into a range of work surfaces with cupboards and drawers beneath, integrated oven and four ring gas hob with extractor hood over, appliance space and plumbing for washing machine, dishwasher, integrated fridge/freezer, engineered oak wood flooring, radiator, double glazed French doors to the rear garden.