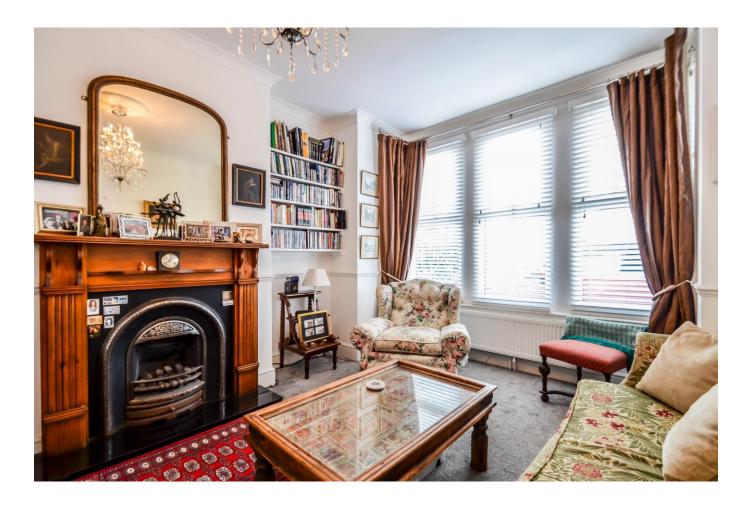

## Lounge 15'1 (into bay) x 12'1

Double glazed bay window to front aspect, carpeted, feature fireplace with attractive surround and cast iron insert, coved cornice to ceiling, radiator.