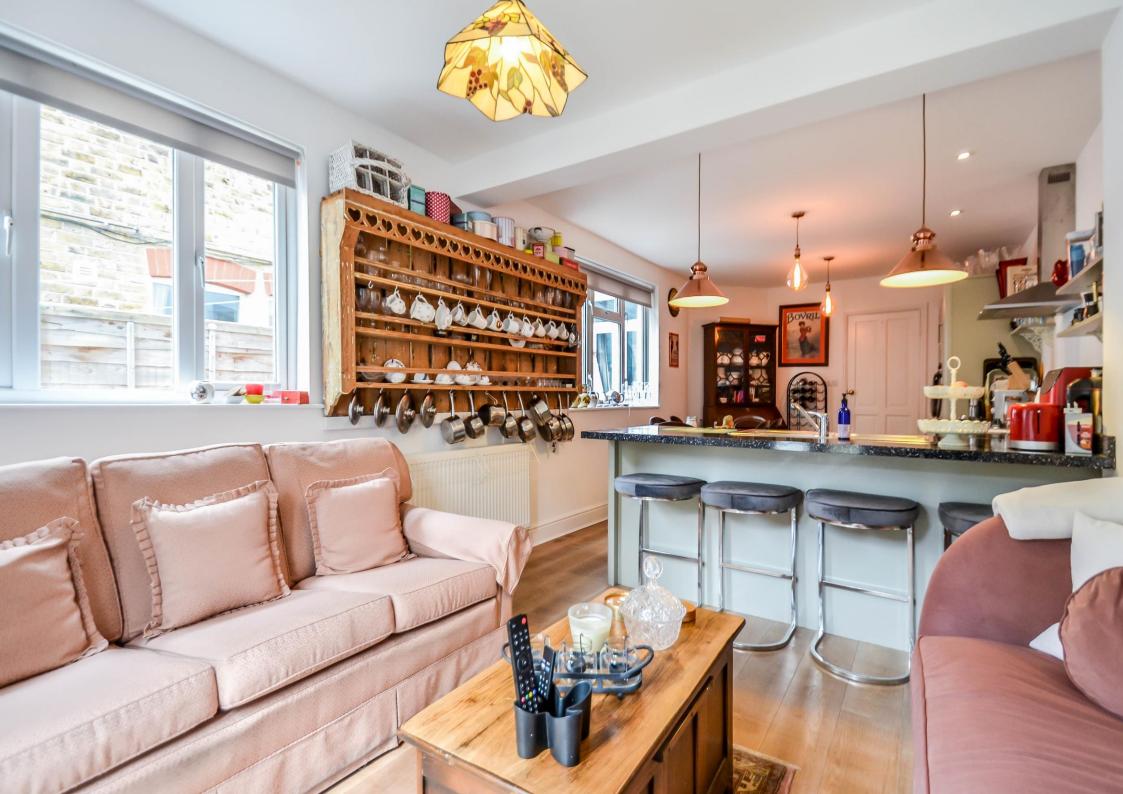

#### Kitchen/Breakfast Room 26'3 x 11'2

Double glazed windows to rear and side aspects. The kitchen is fitted to include a stainless steel single drainer sink unit

with mixer tap, inset into a range of work surfaces with cupboards and drawers beneath, integrated oven and four ring gas hob with extractor hood over, appliance space and plumbing for washing machine, dishwasher, integrated fridge/freezer, engineered oak wood flooring, radiator, double glazed French doors to the rear garden.