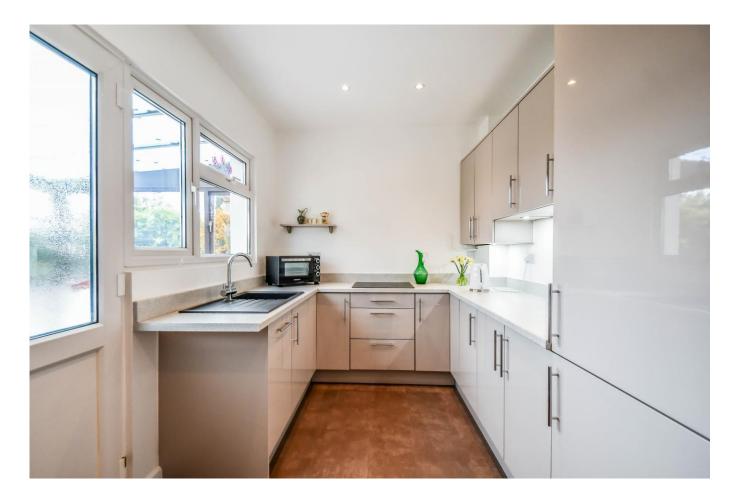

#### Kitchen 13'4 x 8'0

Double glazed window to rear, newly fitted kitchen with high gloss wall and base units with square edge worksurfaces, composite single bowl sink with drainer and mixer tap, integrated appliances include: NEFF ceramic hob with extractor over, NEFF integrated electric oven,, dishwasher and fridge freezer. tiled splashbacks. Double glazed door leading to: