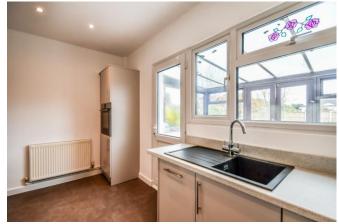

#### Kitchen 13'4 x 8'0

Double glazed window to rear, newly fitted kitchen with high gloss wall and base units with square edge worksurfaces, composite single bowl sink with drainer and mixer tap, integrated appliances include: NEFF ceramic hob with extractor over, NEFF integrated electric oven,, dishwasher and fridge freezer. tiled splashbacks. Double glazed door leading to:

#### Conservatory 11' 6" x 7' 5

Glazing to rear and side, double doors leading to rear garden, plumbing for washing machine.