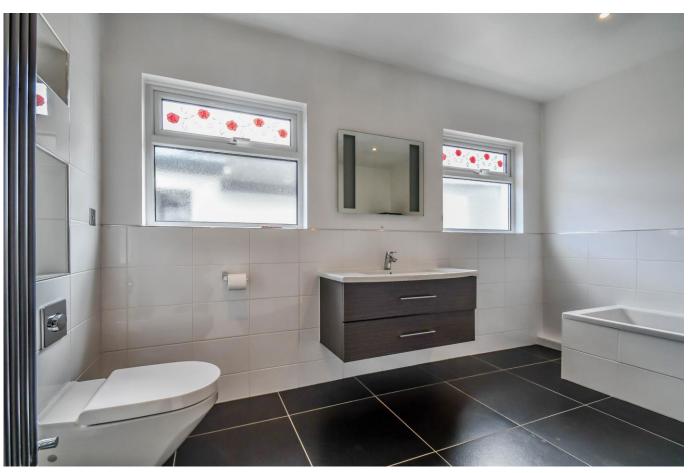

# Bathroom

Tiled flooring, part tiled walls, double glazed opaque window to side, double ended bath with side mixer taps, walk-in open shower, WC, wash hand basin with taps and vanity unit, downlights, vertical wall mounted radiator.