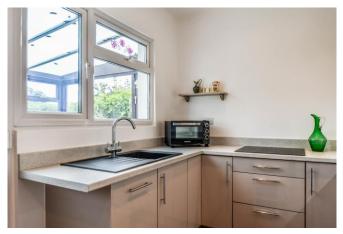

#### Kitchen 13'4 x 8'0

Double glazed window to rear, newly fitted kitchen with high gloss wall and base units with square edge worksurfaces, composite single bowl sink with drainer and mixer tap, integrated appliances include: NEFF ceramic hob with extractor over, NEFF integrated electric oven,, dishwasher and fridge freezer. tiled splashbacks. Double glazed door leading to: