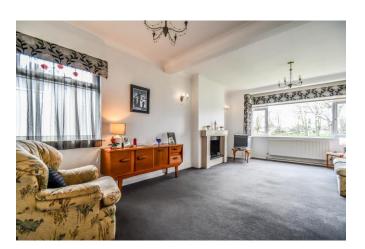

#### Lounge/Dining Room 22'7 x 13'9

Fitted carpet, double glazed bay window to front overlooking Branscombe Square Green, double glazed window to side, open fireplace with marble

surround, radiator, wall light points.