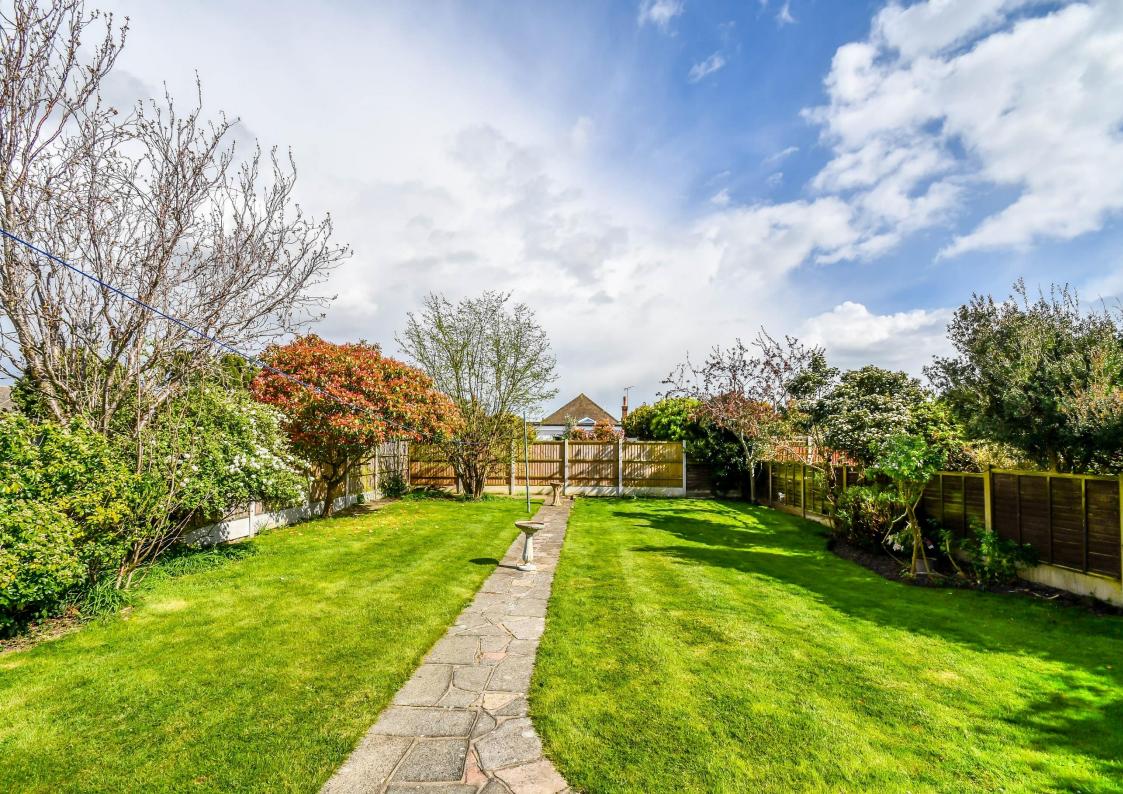

#### **Rear Garden**

Rear garden with paved patio with the remainder being laid to lawn, paved pathway, shrubs and trees, outside tap, door to garage, gated side access.