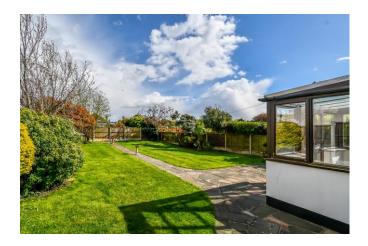

#### **Rear Garden**

Rear garden with paved patio with the remainder being laid to lawn, paved pathway, shrubs and trees, outside tap, door to garage, gated side access.