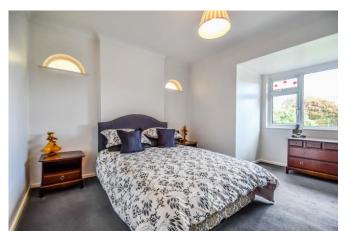

#### Bedroom One 14'10 x 11'10

Fitted carpet, double glazed window to rear, two further windows to side, radiator.

# Bedroom Two 12'6 x 12'0

Fitted carpet, double glazed bay window to front, coved cornice, radiator.