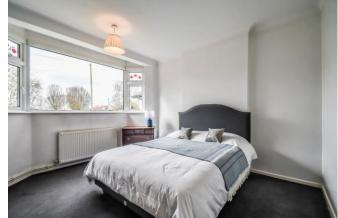

#### Bedroom One 14'10 x 11'10

Fitted carpet, double glazed window to rear, two further windows to side, radiator.

# Bedroom Two 12'6 x 12'0

Fitted carpet, double glazed bay window to front, coved cornice, radiator.