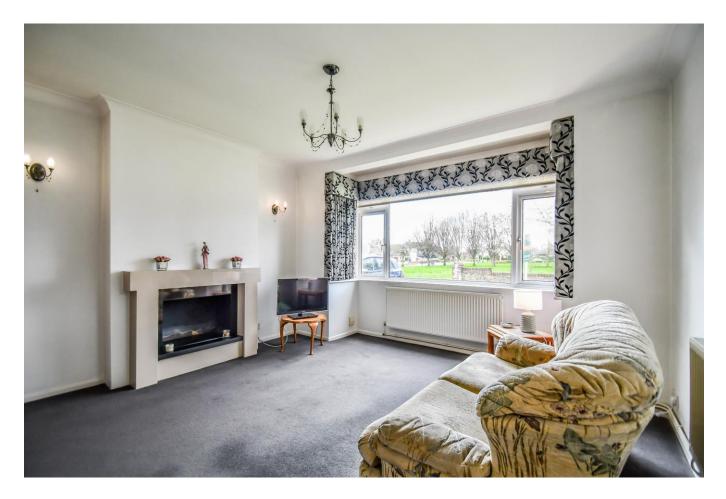

#### Lounge/Dining Room 22'7 x 13'9

Fitted carpet, double glazed bay window to front overlooking Branscombe Square Green, double glazed window to side, open fireplace with marble

surround, radiator, wall light points.