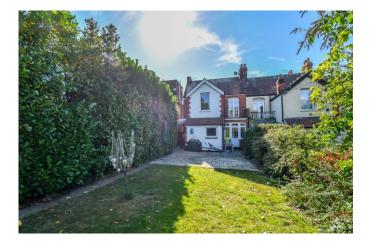

## Rear Garden

Rear garden measuring approx 90ft commencing with paved patio and the remainder being laid to lawn with mature shrub borders, side gate access

# Front Garden

Paved driveway providing ample off street parking for three vehicles.