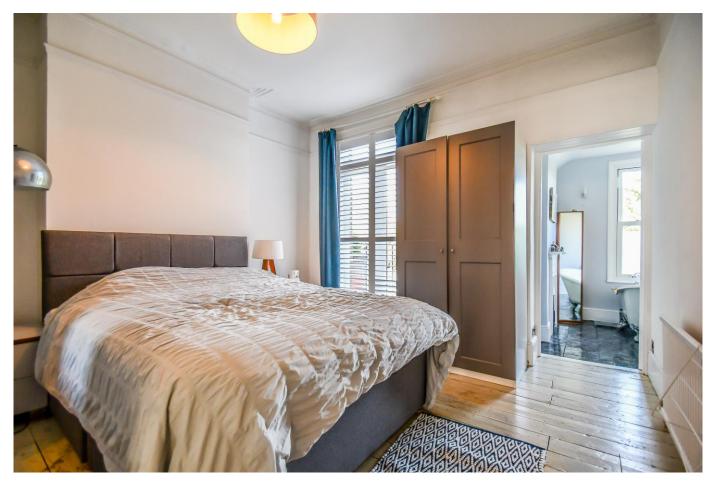

## Bedroom One

13' 3' x 11' 11

Laminate flooring, double glazed doors leading to rear balcony, coved cornice, ceiling light, radiator. Leading to:

## **En-Suite**

Tiled flooring, part tiled walls, double glazed obscure window to rear, ceiling light, free standing bath with mixer tap and shower attachment, walk-in shower cubicle with wall

mounted and handheld shower attachment, pedestal wash hand basin, WC, heated towel rail, feature fireplace.