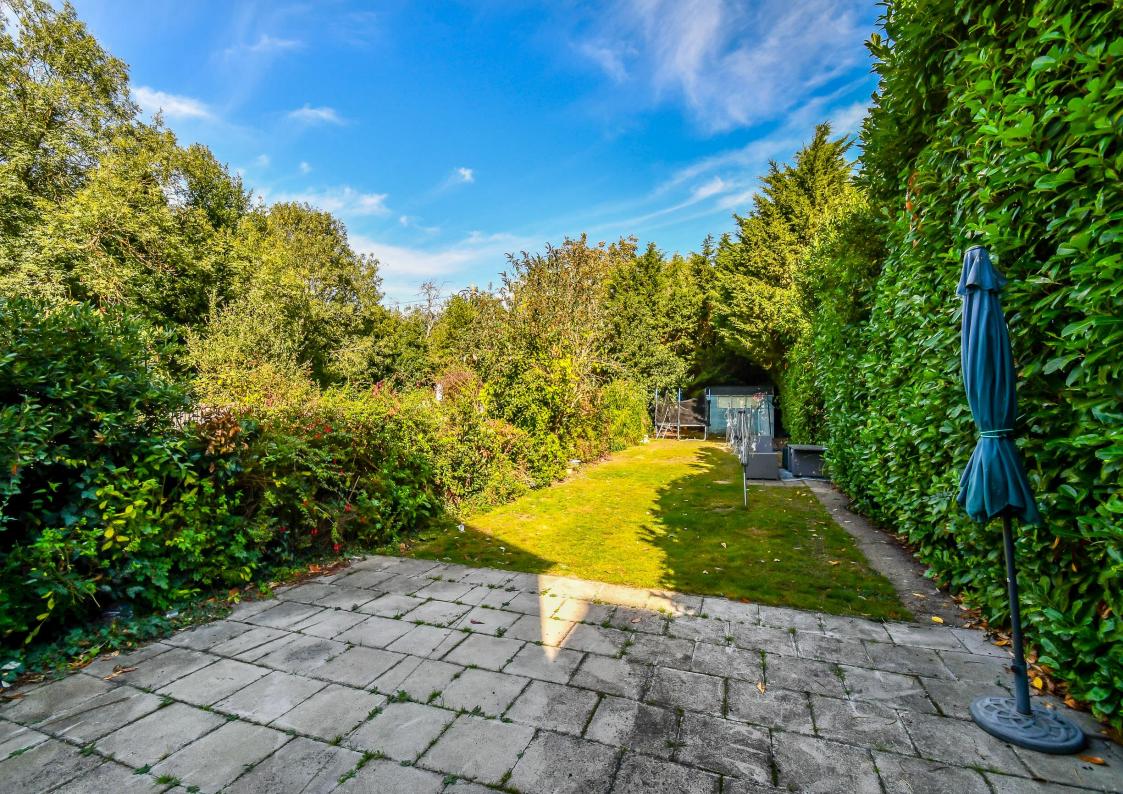

## Rear Garden

Rear garden measuring approx 90ft commencing with paved patio and the remainder being laid to lawn with mature shrub borders, side gate access