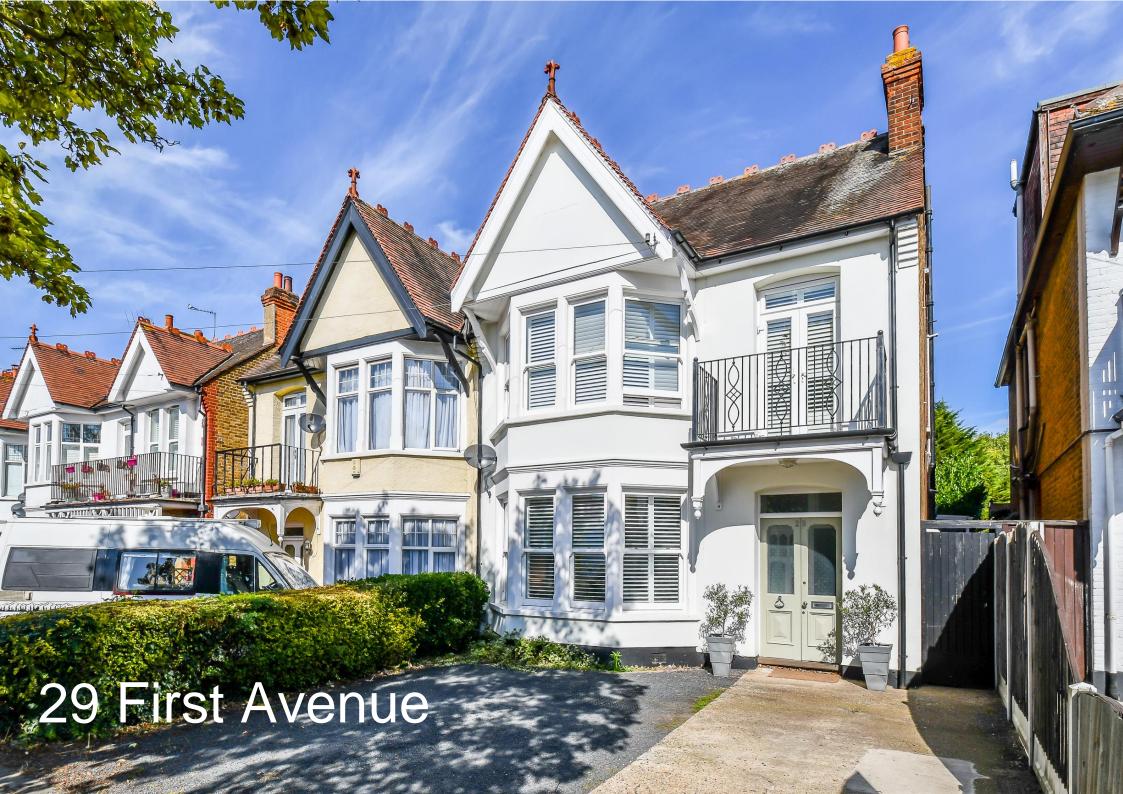

# 29 First Avenue Chalkwell Essex SS0 8HS

Home Estate Agents are delighted to offer for sale this sizeable four bedroom semi-detached house which is located within a popular residential area in Chalkwell. This wonderful family home provides spacious rooms with high ceilings and plenty of opportunity to extend.

The accommodation comprises; entrance porch, hallway, lounge, sitting room, dining room and a kitchen to the ground floor with landing, four bedrooms, en suite bathroom, shower room and a separate WC to the first floor. Externally, this superb residence is complimented by off street parking to front and a large private garden to rear.

The property is served by gas central heating and offers replacement double glazing where mentioned.

Situated on First Avenue in Chalkwell, this fantastic semidetached house is within close proximity to all local amenities which includes nearby seafront, schools, park and mainline railway station which serves London Fenchurch Street for commuters. Also within easy reach is Leigh-on-Sea's fashionable Broadway and its array of bars, cafés, restaurants and popular boutiques.

# Front Garden

Paved driveway providing ample off street parking for three vehicles.