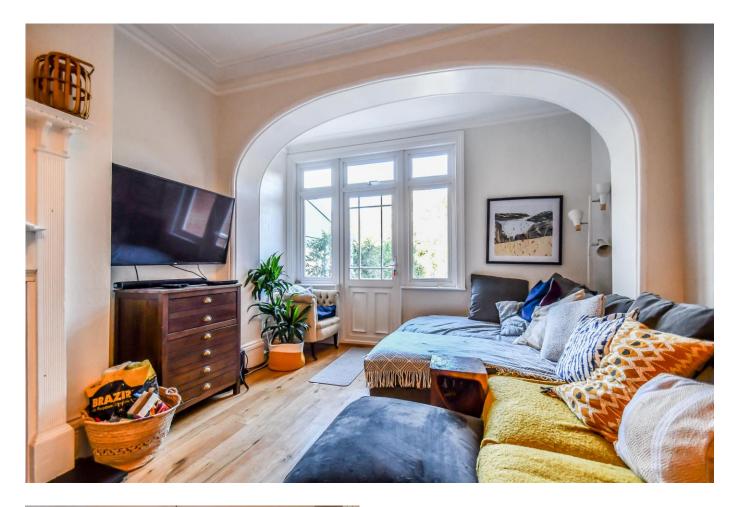

# Sitting Room 17' 4 x 11' 8'

Laminate flooring, double glazed windows to rear, double glazed door to rear, coved cornice, ceiling light, feature fireplace.