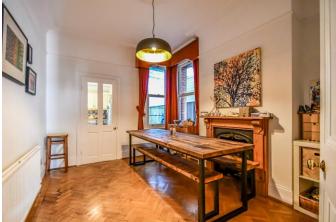

# Sitting Room 17' 4 x 11' 8'

Laminate flooring, double glazed windows to rear, double glazed door to rear, coved cornice, ceiling light, feature fireplace.