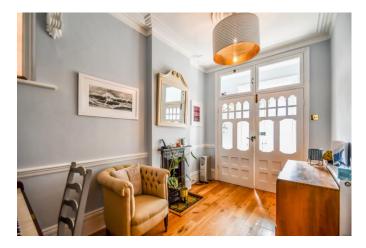

# **Entrance**

Double entrance doors to front with glazed panels into:

#### Hall

Laminate flooring, coved cornice, ceiling light, dado rail, stairs leading to first floor, feature fireplace, radiator. Doors to: