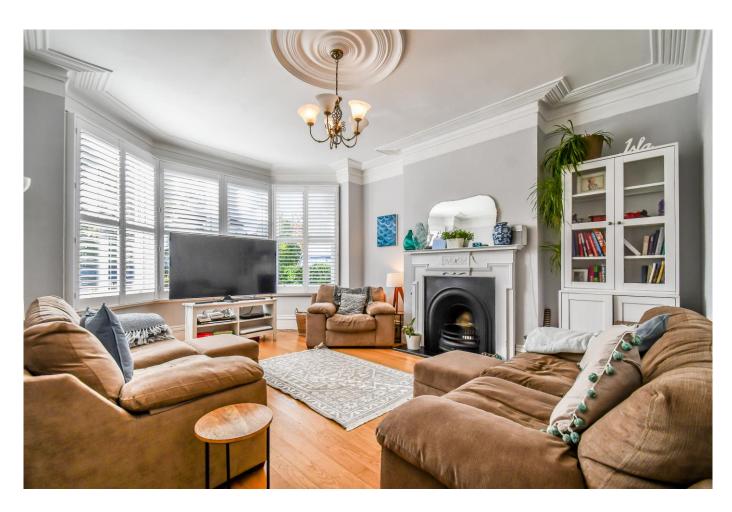

## Lounge 17' 0 x 14' 0

Laminate flooring, double glazed bay window to front, coved cornice, ceiling light, feature fireplace.