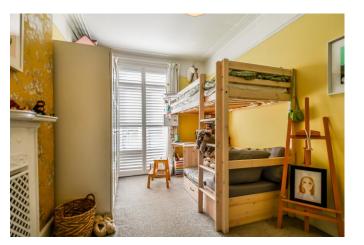

## Bedroom One

13' 3' x 11' 11

Laminate flooring, double glazed doors leading to rear balcony, coved cornice, ceiling light, radiator. Leading to:

#### Bedroom Two

17' 0' x 12' 8'

Double glazed bay window to front, coved cornicing to smooth ceiling with pendant lighting, feature fireplace, radiator, carpeted flooring.

#### Bedroom Three 13'8 x 9'1

Double glazed doors leading to front facing balcony, coved cornicing to smooth ceiling with pendant lighting, feature fireplace, radiator, carpeted flooring, leading to:

## Bedroom Four 10' 0" x 9' 10"

Double glazed window to side, smooth ceiling with pendant lighting, feature fireplace, radiator, carpeted flooring.