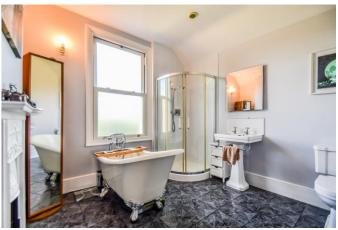

## **En-Suite**

Tiled flooring, part tiled walls, double glazed obscure window to rear, ceiling light, free standing bath with mixer tap and shower attachment, walk-in shower cubicle with wall

mounted and handheld shower attachment, pedestal wash hand basin, WC, heated towel rail, feature fireplace.