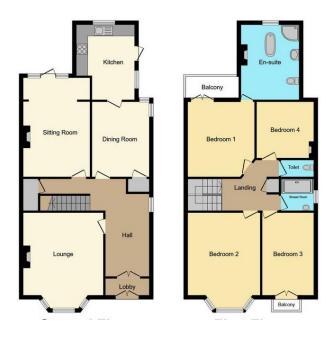

The accommodation comprises; entrance porch, hallway, lounge, sitting room, dining room and a kitchen to the ground floor with landing, four bedrooms, en suite bathroom, shower room and a separate WC to the first floor. Externally, this superb residence is complimented by off street parking to front and a large private garden to rear.