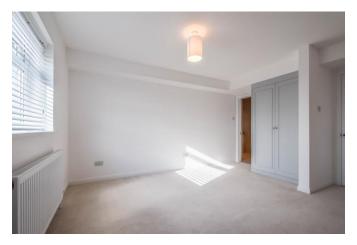

#### Bedroom Two 14'9 x 14'1

Fitted carpet, radiator, bespoke fitted wardrobes, new double glazed window to side with fitted blinds. Door into:

## **En-Suite Shower Room**

Tiled flooring and walls, down lights, extractor, WC, wash hand basin with mixer tap, vanity unit and wall mounted mirror, heated towel rail, walk in double shower cubicle, brand new double glazed opaque window to rear with fitted blinds.