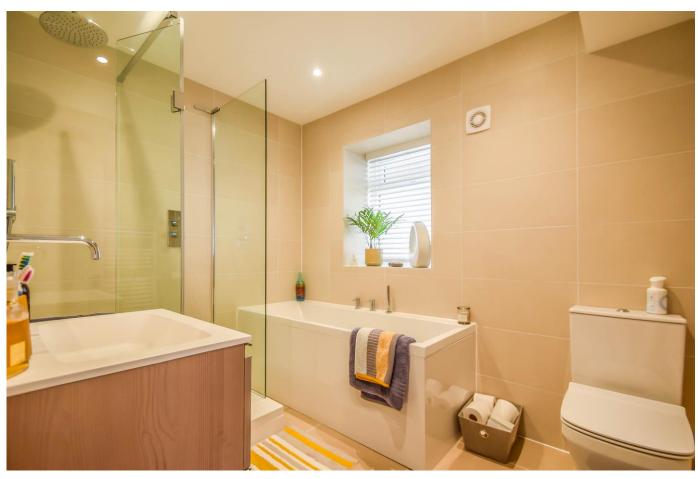

#### **En-Suite Bathroom**

Tiled flooring and walls, wash hand basin with mixer tap, vanity unit and wall mounted mirror, walk in double shower cubicle, bath with mixer tap and shower attachment, WC, heated towel rail, extractor, down lights, new double glazed opaque window to side.