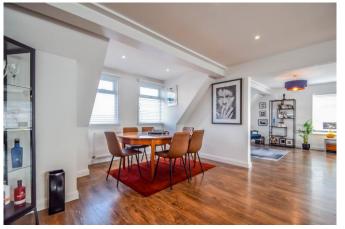

#### Living Area 28'11 x 12'7

Karndean flooring, two radiators, two ceiling lights, new double glazed windows to both side and front with fitted

blinds and offering estuary views. Opening into:

#### Kitchen Diner Area 28'11 x 14'0

Karndean flooring, radiator, new double glazing windows to both sides with fitted blinds. New bespoke kitchen cabinetry with Silestone work surfaces with centre island and contemporary bespoke fitted wall and base units, down lights, integrated appliances including the following; Siemens wine cooler, induction hob with inset extractor, Siemens double oven, grill, microwave and warming tray, Siemens fridge, freezer, dishwasher and washer/dryer, Franke Swiss stainless steel sink with Franke taps.