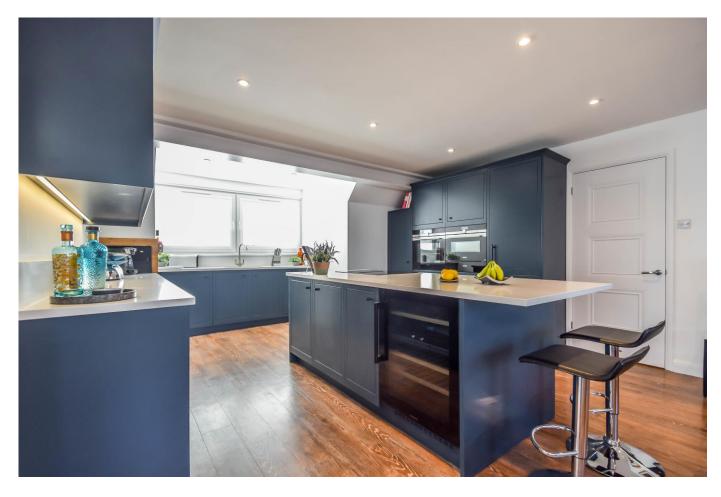

#### Kitchen Diner Area 28'11 x 14'0

Karndean flooring, radiator, new double glazing windows to both sides with fitted blinds. New bespoke kitchen cabinetry with Silestone work surfaces with centre island and contemporary bespoke fitted wall and base units, down lights, integrated appliances including the following; Siemens wine cooler, induction hob with inset extractor, Siemens double oven, grill, microwave and warming tray, Siemens fridge, freezer, dishwasher and washer/dryer, Franke Swiss stainless steel sink with Franke taps.