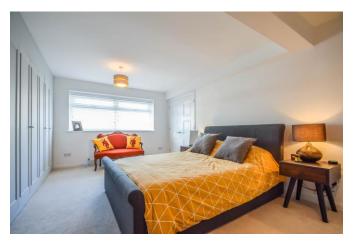

#### Bedroom One 19'0 x10'8

Fitted carpet, bespoke fitted wardrobes, storage cupboards with double doors, two ceiling lights, radiator, new double glazed window to side with fitted blinds. Door into:

#### **En-Suite Bathroom**

Tiled flooring and walls, wash hand basin with mixer tap, vanity unit and wall mounted mirror, walk in double shower cubicle, bath with mixer tap and shower attachment, WC, heated towel rail, extractor, down lights, new double glazed opaque window to side.