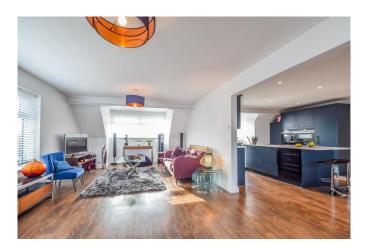

#### Hall

Karndean flooring, radiator, down lights, loft access, storage cupboard with double doors, entry phone system servicing both front and rear entrance doors.

Open Kitchen Family Room

#### Living Area 28'11 x 12'7

Karndean flooring, two radiators, two ceiling lights, new double glazed windows to both side and front with fitted

blinds and offering estuary views. Opening into:

#### Kitchen Diner Area 28'11 x 14'0

Karndean flooring, radiator, new double glazing windows to both sides with fitted blinds. New bespoke kitchen cabinetry with Silestone work surfaces with centre island and contemporary bespoke fitted wall and base units, down lights, integrated appliances including the following; Siemens wine cooler, induction hob with inset extractor, Siemens double oven, grill, microwave and warming tray, Siemens fridge, freezer, dishwasher and washer/dryer, Franke Swiss stainless steel sink with Franke taps.