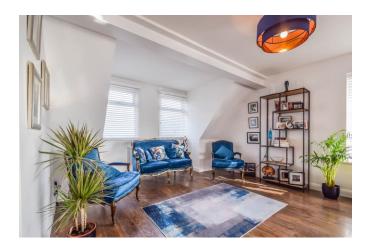

#### Living Area 28'11 x 12'7

Karndean flooring, two radiators, two ceiling lights, new double glazed windows to both side and front with fitted

blinds and offering estuary views. Opening into: