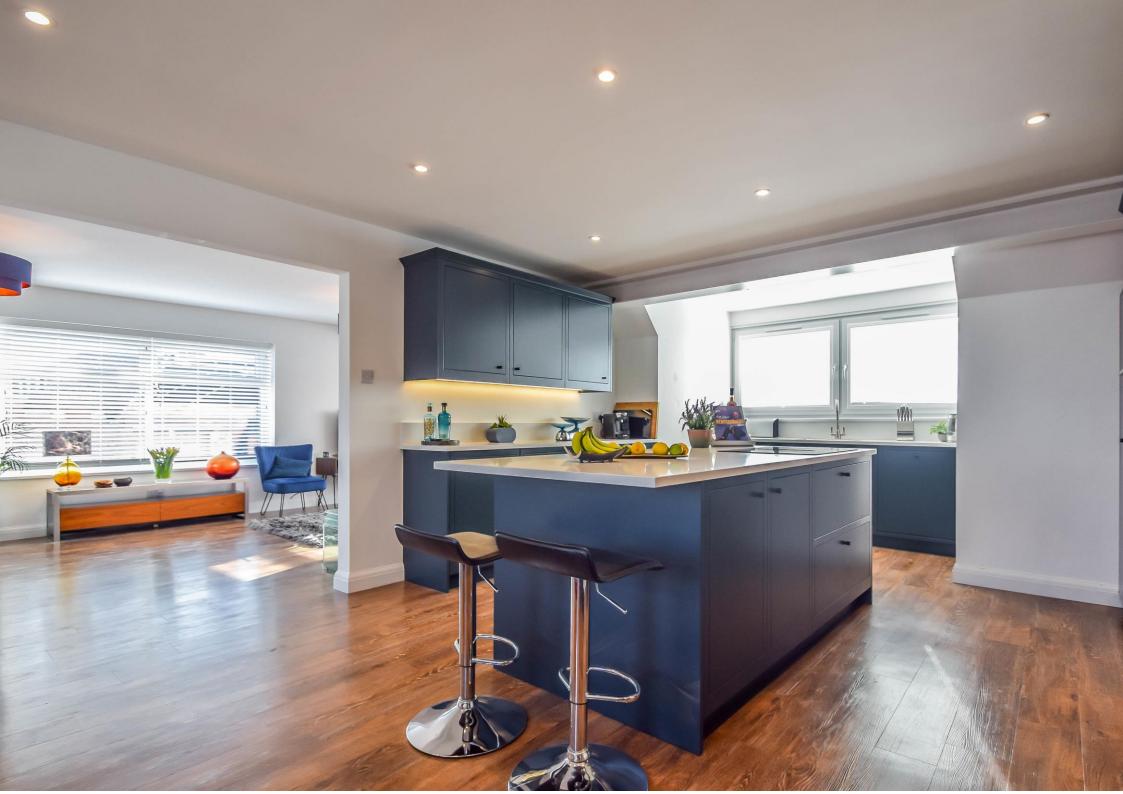

#### Kitchen Diner Area 28'11 x 14'0

Karndean flooring, radiator, new double glazing windows to both sides with fitted blinds. New bespoke kitchen cabinetry with Silestone work surfaces with centre island and contemporary bespoke fitted wall and base units, down lights, integrated appliances including the following; Siemens wine cooler, induction hob with inset extractor, Siemens double oven, grill, microwave and warming tray, Siemens fridge, freezer, dishwasher and washer/dryer, Franke Swiss stainless steel sink with Franke taps.