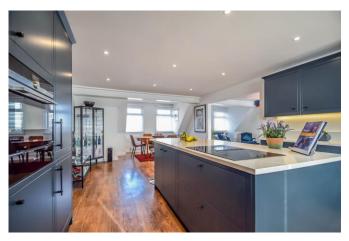

#### Kitchen Diner Area 28'11 x 14'0

Karndean flooring, radiator, new double glazing windows to both sides with fitted blinds. New bespoke kitchen cabinetry with Silestone work surfaces with centre island and contemporary bespoke fitted wall and base units, down lights, integrated appliances including the following; Siemens wine cooler, induction hob with inset extractor, Siemens double oven, grill, microwave and warming tray, Siemens fridge, freezer, dishwasher and washer/dryer, Franke Swiss stainless steel sink with Franke taps.