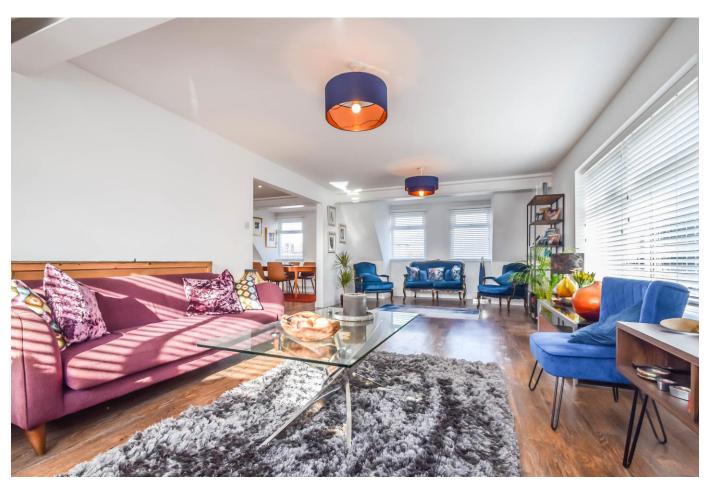

#### Living Area 28'11 x 12'7

Karndean flooring, two radiators, two ceiling lights, new double glazed windows to both side and front with fitted

blinds and offering estuary views. Opening into: