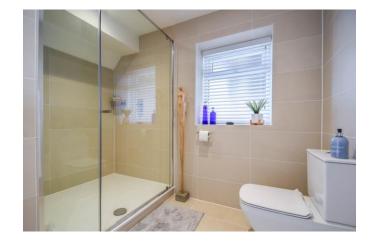

## **En-Suite Shower Room**

Tiled flooring and walls, down lights, extractor, WC, wash hand basin with mixer tap, vanity unit and wall mounted mirror, heated towel rail, walk in double shower cubicle, brand new double glazed opaque window to rear with fitted blinds.

## Separate WC

Karndean flooring, tiled walls, WC, wash hand basin with mixer tap and vanity unit, wall mounted mirror, down lights, extractor.