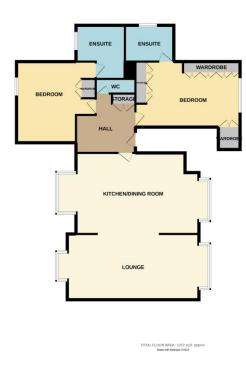

The accommodation comprises a shared entrance lobby with stairs to top floor and private door onto: hallway/study area, cloakroom, bespoke contemporary kitchen/family room with a separate spacious living room and two double bedrooms both with new high specification en suites supplied by C P Hart of

## Lease Information

Share Of Freehold Lease 996 years remaining Ground Rent: £150 Per Annum Service Charge: £700 Per Annum Building Insurance: £321 Per Annum

PENTHOUSE 1372 sq.ft. approx.

Price: £600,000 Share of Freehold