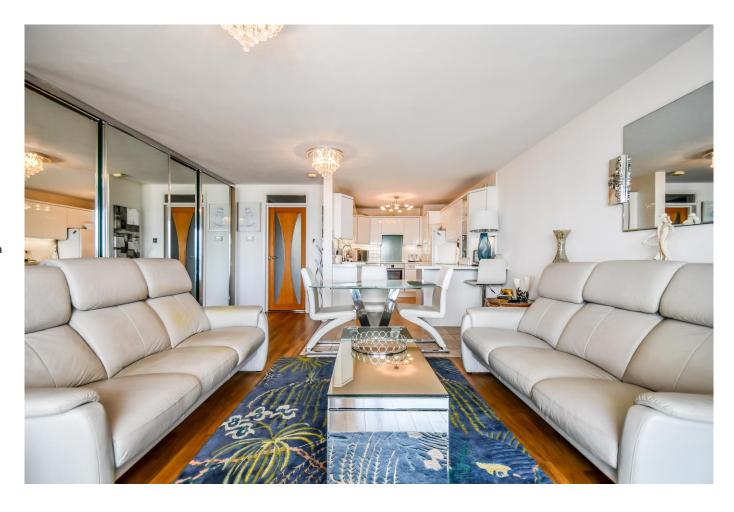

#### Open Plan Lounge/Kitchen/Diner 27'10 x 16'7

Karndean flooring, built in sliding door wardrobes, three ceiling lights, radiator, double glazed sliding doors leading to balcony with fitted blinds and offering sea views, laminate rolled edge worksurfaces with fitted contemporary wall and base units, tiled walls, fridge freezer, further separate freezer, washing machine,

integrated Bosch oven with a four ring AEG induction hob and extractor over, one and a quarter bowl sink with drainer and taps.