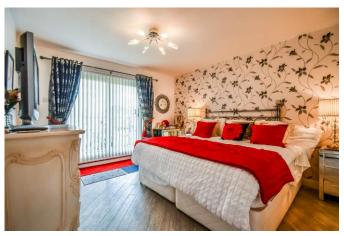

#### Bedroom One 15'3 x 11'7

Karndean flooring, ceiling light, radiator, built in sliding door wardrobes, double glazed sliding door leading to balcony with fitted blinds.