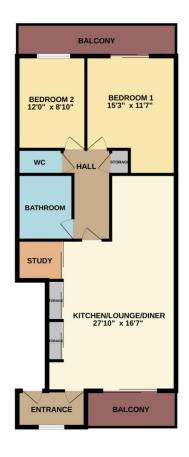

The accommodation comprises; communal entrance lobby to the ground floor with stairs leading to the first floor and private door into; entrance hall, two double bedrooms, bathroom, separate WC, inner hallway and a fabulous open-plan kitchen/lounge/diner. Externally, this spacious flat benefits from having to balconies (to front and rear), allocated off street parking and a private single garage.

TOTAL FLOOR AREA: 1000 sq.ft. approx.

Made with Metropix 92023