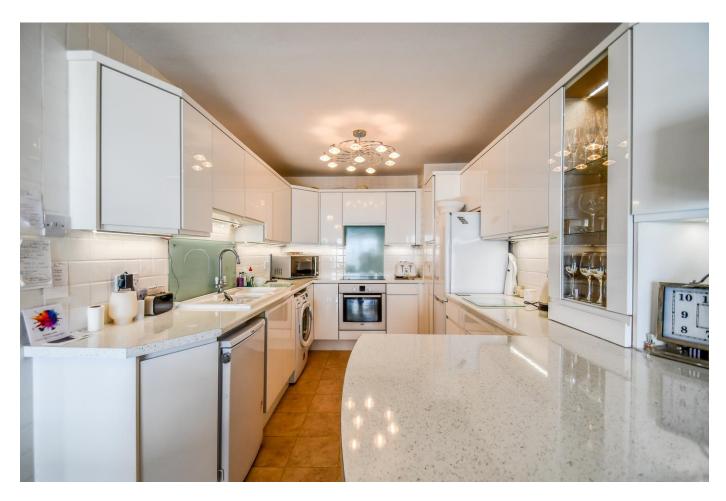

#### Open Plan Lounge/Kitchen/Diner 27'10 x 16'7

Karndean flooring, built in sliding door wardrobes, three ceiling lights, radiator, double glazed sliding doors leading to balcony with fitted blinds and offering sea views, laminate rolled edge worksurfaces with fitted contemporary wall and base units, tiled walls, fridge freezer, further separate freezer, washing machine,

integrated Bosch oven with a four ring AEG induction hob and extractor over, one and a quarter bowl sink with drainer and taps.