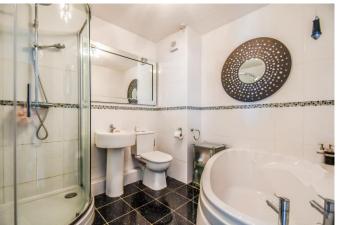

#### Bathroom

Tiled flooring and walls, extractor, ceiling light, corner shower cubicle, wash hand basin with mixer tap, WC, bath with mixer taps, heated towel rail.

# Separate WC

Tiled flooring and walls, ceiling light, extractor, WC, hand wash basin with mixer tap.