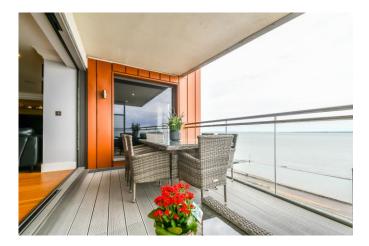

## Balcony

South facing balcony with decking and contemporary glass screen.

Communal Garden Communal landscaped gardens.

#### Open-Plan Kitchen/Dining/Living

A fabulous open plan room capitalising on the stunning estuary views. Down lights with dimmer controls, feature contemporary fitted TV and display unit and sliding glass doors leading to the balcony. Kitchen fitted with a range of contemporary units, marble work surface, breakfast peninsula, integrated appliances.