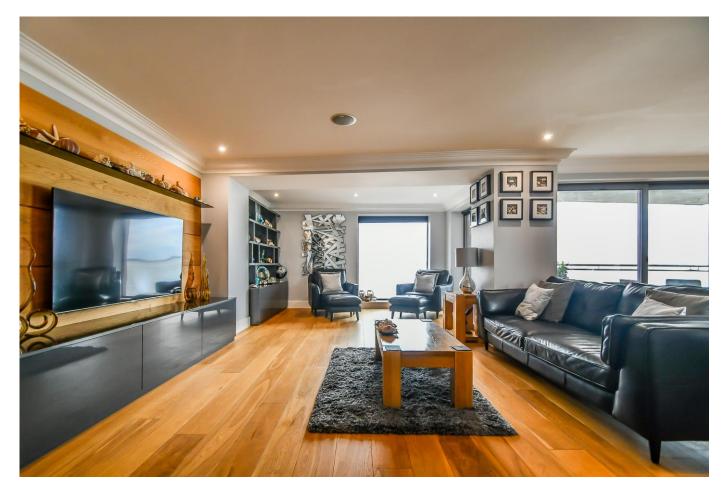

#### Open-Plan Kitchen/Dining/Living

A fabulous open plan room capitalising on the stunning estuary views. Down lights with dimmer controls, feature contemporary fitted TV and display unit and sliding glass doors leading to the balcony. Kitchen fitted with a range of contemporary units, marble work surface, breakfast peninsula, integrated appliances.