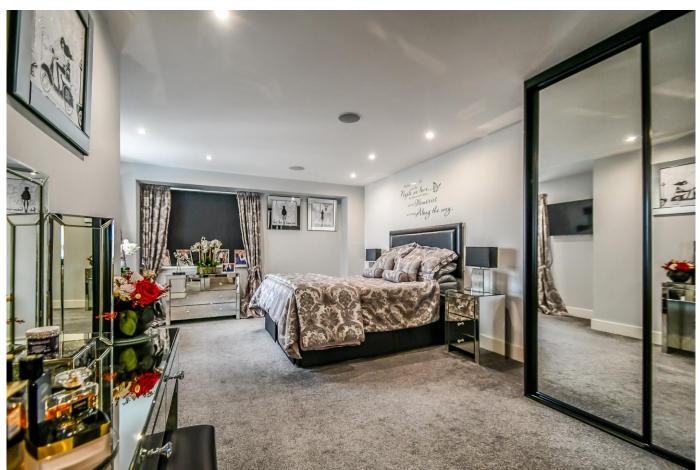

#### **Bedroom One**

Very spacious master bedroom suite with range of fitted wardrobes. Windows to rear and side.

#### En Suite

Large walk in shower, twin wall mounted 'his & hers' sink, wc, heated towel rail.