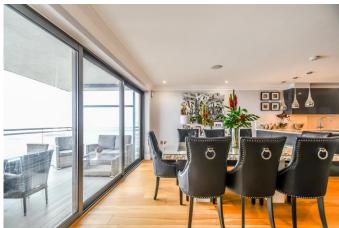

#### Open-Plan Kitchen/Dining/Living

A fabulous open plan room capitalising on the stunning estuary views. Down lights with dimmer controls, feature contemporary fitted TV and display unit and sliding glass doors leading to the balcony. Kitchen fitted with a range of contemporary units, marble work surface, breakfast peninsula, integrated appliances.