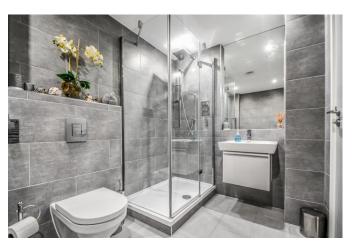

#### En Suite

Large walk in shower, twin wall mounted 'his & hers' sink, wc, heated towel rail.

# En Suite

Large shower room with shower cubicle, wall mounted sink, wc, heated towel rail.

# Bathroom

Four piece contemporary family bathroom suite with shower cubicle, wc, hand wash basin with mixer tap, mirror, lighting, extractor, heated towel rail and bath.