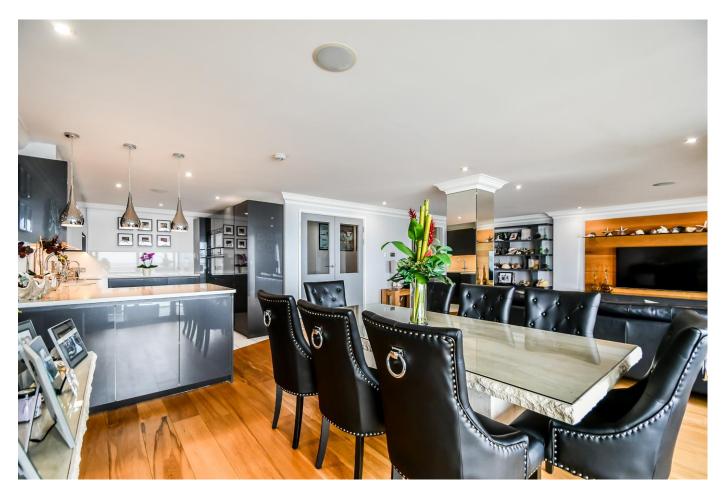

#### Open-Plan Kitchen/Dining/Living

A fabulous open plan room capitalising on the stunning estuary views. Down lights with dimmer controls, feature contemporary fitted TV and display unit and sliding glass doors leading to the balcony. Kitchen fitted with a range of contemporary units, marble work surface, breakfast peninsula, integrated appliances.