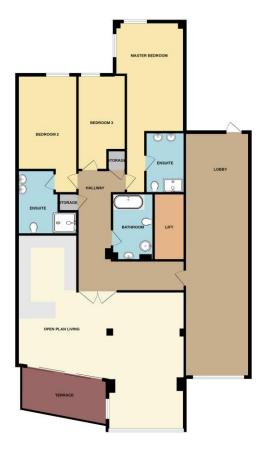

The spacious accommodation extends to approximately 2,300 sq feet and includes a private reception hall with secure lift access, a wonderful open plan living/dining/kitchen with stunning views, 3 bedrooms, 3 bathrooms and a large private south facing balcony.

# Lease Information

Share Of Freehold Lease 999 years remaining Ground Rent: £0 Service Charge: £5,072,52 Per Annum

4TH FLOOR 2300 sq.ft. approx.

TOTAL FLOOR AREA : 2300sq.ft. approx. Made with Metropix ©2022