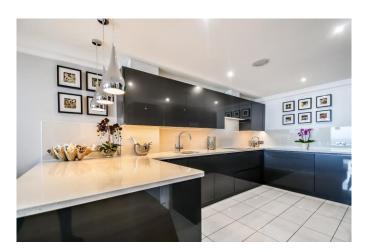

#### Open-Plan Kitchen/Dining/Living

A fabulous open plan room capitalising on the stunning estuary views. Down lights with dimmer controls, feature contemporary fitted TV and display unit and sliding glass doors leading to the balcony. Kitchen fitted with a range of contemporary units, marble work surface, breakfast peninsula, integrated appliances.