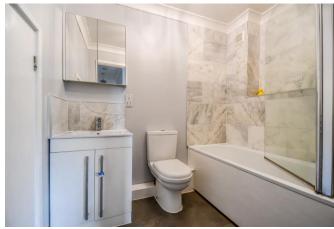

#### Bathroom

Vinyl flooring, bath with taps and shower over, part tiled walls, WC, wash hand basin with mixer tap and vanity unit, tiled splashbacks, heated towel rail, wall mounted mirrored cabinet, built in storage cupboard, coved cornice, ceiling light, extractor.