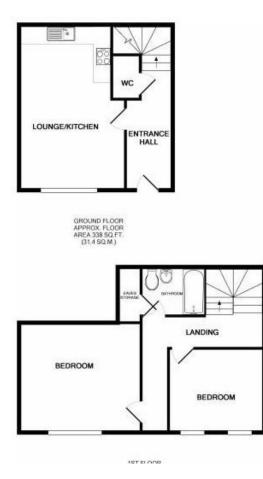

The accommodation comprises; entrance hall, cloakroom and an open-plan kitchen/lounge to the ground floor with landing, two double bedrooms and a bathroom completing the first. Externally, this wonderful starter home boasts secure allocated off street parking and a well presented private garden to rear.

# **First Floor Landing**

Fitted carpet, storage cupboard, coved cornice, two ceiling lights. Doors into: