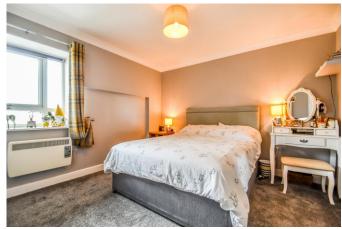

# Bedroom One 14'0 x 11'0

Fitted carpet, electric radiator, coved cornice, ceiling light, built in wardrobes, double glazed windows to front with fitted blinds.

### Bedroom Two 10'10 x 9'9

Wood effect laminate flooring, electric radiator, built in wardrobe, coved cornice, ceiling light, double glazed windows to rear with fitted roller blind.