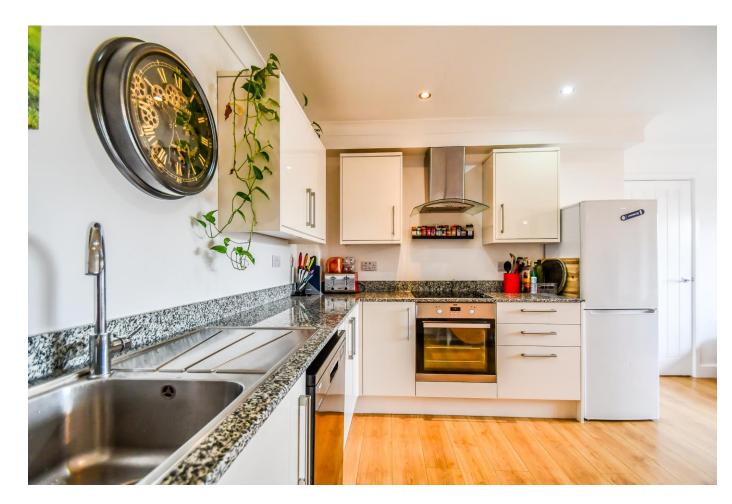

# Open Plan Kitchen Living Room 19'1 x 12'3

Wood effect laminate flooring, electric radiator, double glazed window to front with fitted blinds, various TV points, stone worksurfaces with fitted wall and base units, space for washing machine, dishwasher and fridge freezer, integrated oven with four ring electric hob and extractor over, inset stainless steel bowl sink with drainer and mixer tap.