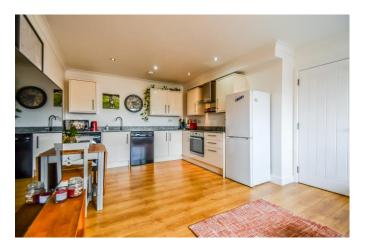

# Open Plan Kitchen Living Room 19'1 x 12'3

Wood effect laminate flooring, electric radiator, double glazed window to front with fitted blinds, various TV points, stone worksurfaces with fitted wall and base units, space for washing machine, dishwasher and fridge freezer, integrated oven with four ring electric hob and extractor over, inset stainless steel bowl sink with drainer and mixer tap.