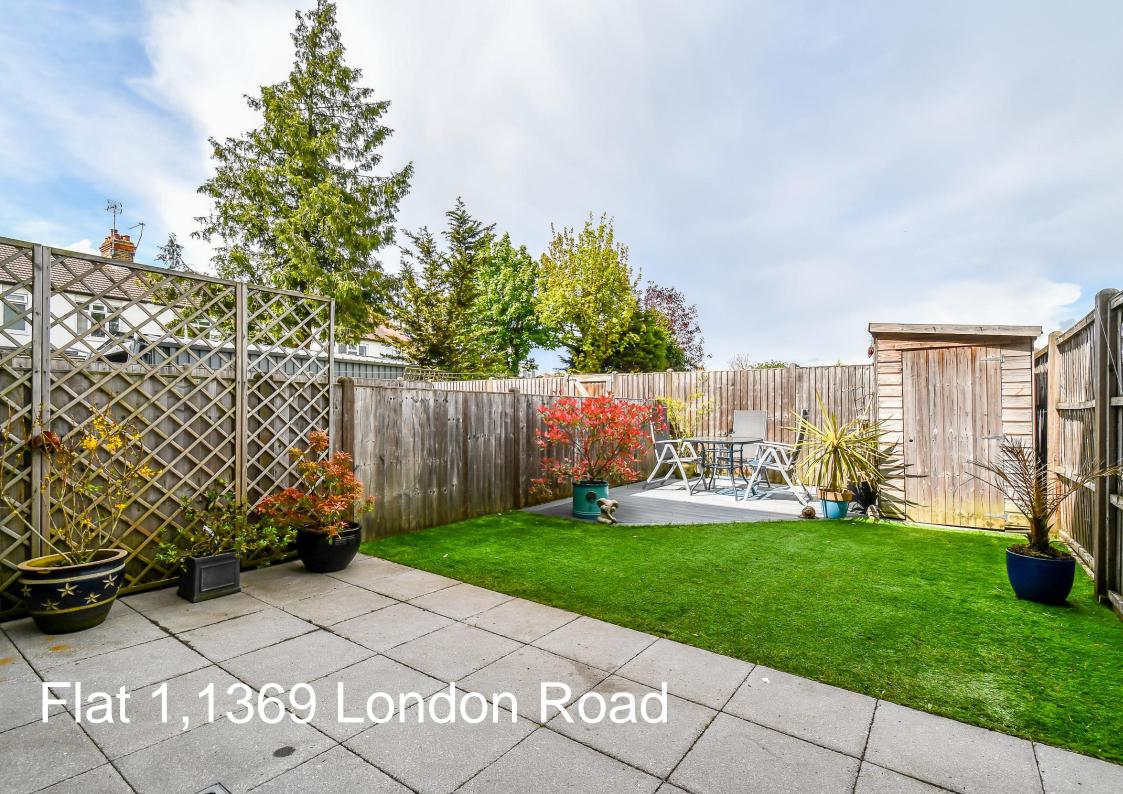

# Externally

#### **Rear Garden**

Private rear garden with tiled patio, decking, artificial lawn, shed, side access leading to car park.

#### Parking

Secure and gated allocated off street parking for one car.