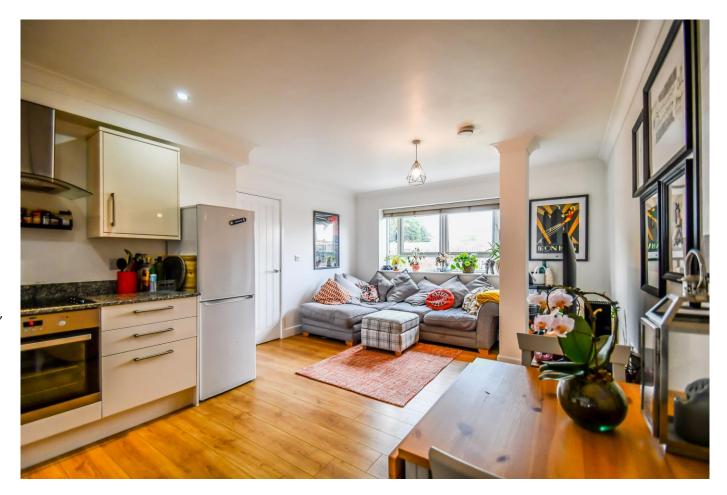

# Open Plan Kitchen Living Room 19'1 x 12'3

Wood effect laminate flooring, electric radiator, double glazed window to front with fitted blinds, various TV points, stone worksurfaces with fitted wall and base units, space for washing machine, dishwasher and fridge freezer, integrated oven with four ring electric hob and extractor over, inset stainless steel bowl sink with drainer and mixer tap.