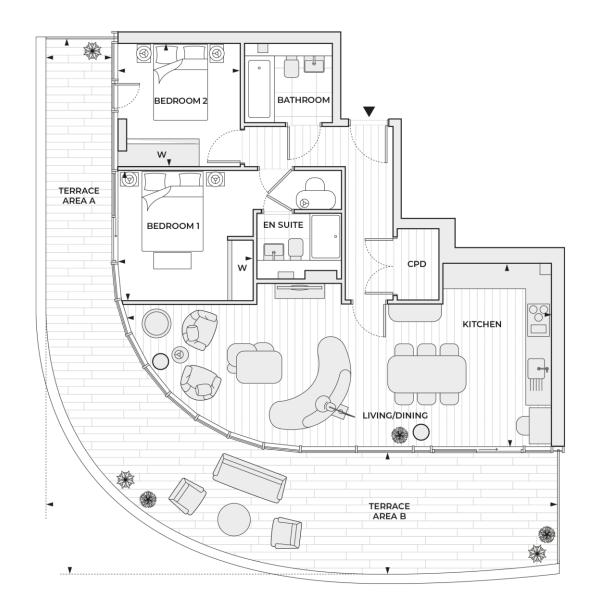

# Flat 42 Clifftown Shore Western Esplanade Southend-On-Sea SS1 1FU

Home Estate Agents are privileged with instruction to offer for sale this fabulous two bedroom third floor apartment which is positioned within the iconic new development 'Clifftown Shore' on Western Esplanade in Southend-on-Sea. This beautifully presented residence offers tremendous estuary views and has been exceptionally designed and furnished to the highest of specifications to make the most of the stunning contemporary open-plan kitchen/lounge/diner and boasts a superb wrap-around corner terrace on the west side of the complex.

The accommodation comprises; shared secure entrance lobby with stairs and lift to the third floor and private door into the apartment which contains; hallway, two well-designed bedrooms with fitted wardrobes, en suite to master and a separate luxury bathroom. This wonderful home features a breath-taking open-plan contemporary kitchen/lounge/diner with sliding doors opening onto a south/west facing wrap-around corner terrace with an

# South Facing Wrap Around Terrace

Superb wrap-around corner terrace on the west side of the complex with panoramic sea views totalling 633 sq ft.

HOME - The Estate Agent of Leigh The Old Bank, 26 Broadway, Leigh on Sea, Essex SS9 1AW. Tel: 01702 480033