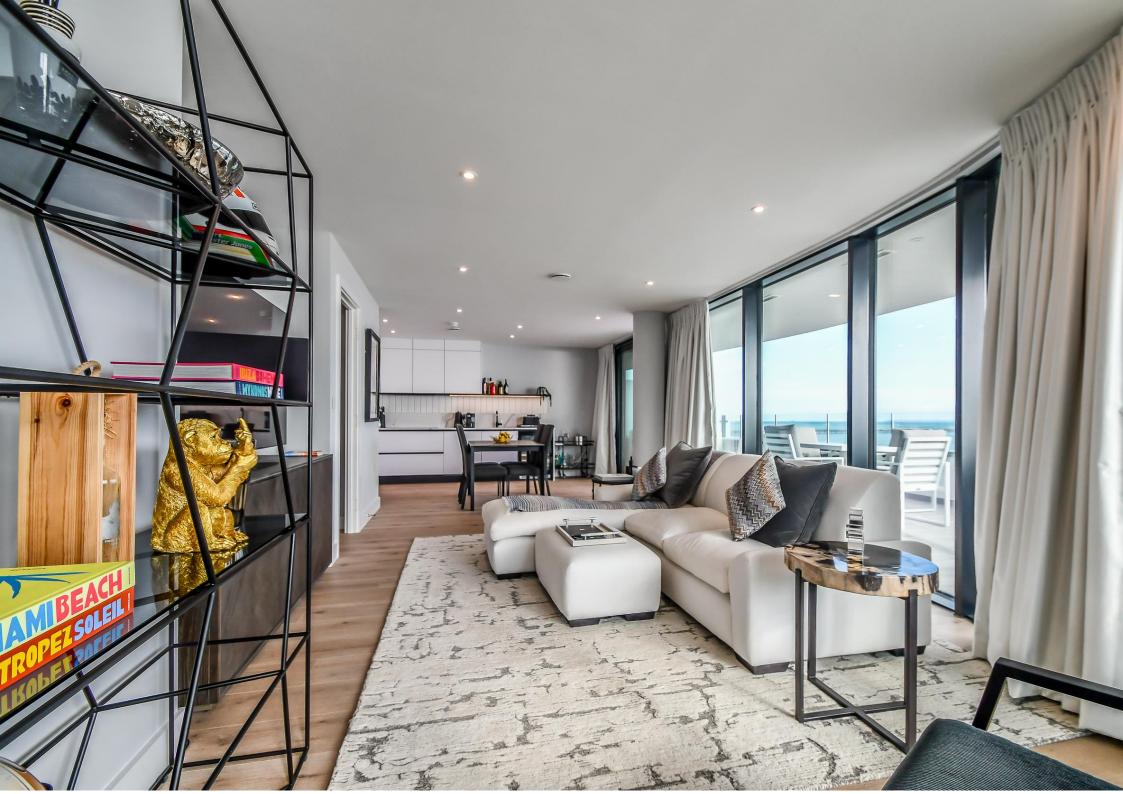

# Living/Dining/Kitchen 22' 7 x 18' 3"

Wood flooring. Downlights and radiator. The Krieder kitchen comprises of contemporary handleless wall and base units with quartz worktops and splashback, a floating matt black shelf and silgranit undermount sink with luxury monobloc mixer tap in black. There are integrated appliances including: Blaupunkt fridge freezer, Blaupunkt dishwasher, Siemens built in oven, microwave combi oven, Siemens touch slider control 6 ring induction hob, Siemens re-circulating integrated extractor and Capel wine cooler in black finish. Triple glazed windows to front and side with floor to ceiling curtains and triple

glazed sliding doors leading to wrap around balcony also with floor to ceiling curtains.

# South Facing Wrap Around Terrace

Superb wrap-around corner terrace on the west side of the complex with panoramic sea views totalling 633 sq ft.

HOME - The Estate Agent of Leigh The Old Bank, 26 Broadway, Leigh on Sea, Essex SS9 1AW. Tel: 01702 480033