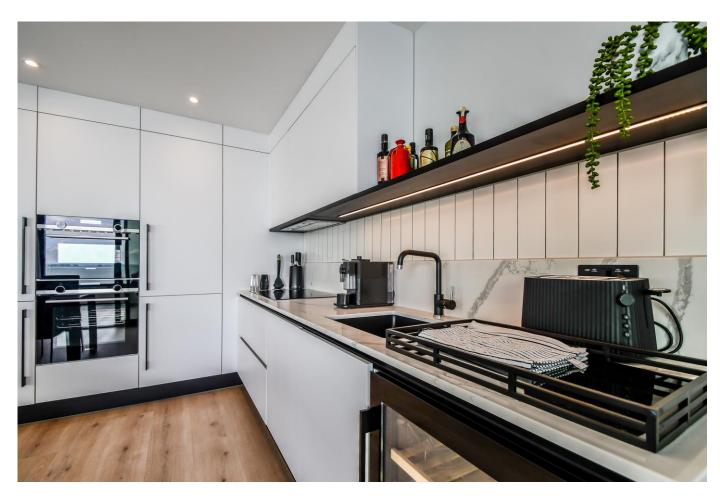

# Living/Dining/Kitchen 22' 7 x 18' 3"

Wood flooring. Downlights and radiator. The Krieder kitchen comprises of contemporary handleless wall and base units with quartz worktops and splashback, a floating matt black shelf and silgranit undermount sink with luxury monobloc mixer tap in black. There are integrated appliances including: Blaupunkt fridge freezer, Blaupunkt dishwasher, Siemens built in oven, microwave combi oven, Siemens touch slider control 6 ring induction hob, Siemens re-circulating integrated extractor and Capel wine cooler in black finish. Triple glazed windows to front and side with floor to ceiling curtains and triple