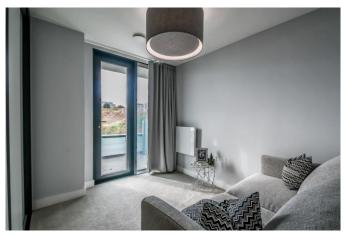

## Bedroom Two 18' 11 x 9' 8

Carpeted flooring. Ceiling light and computer controlled electric wall heaters. Built in wardrobe. Triple glazed window to side and triple glazed door leading to wrap around balcony with floor to ceiling curtains.