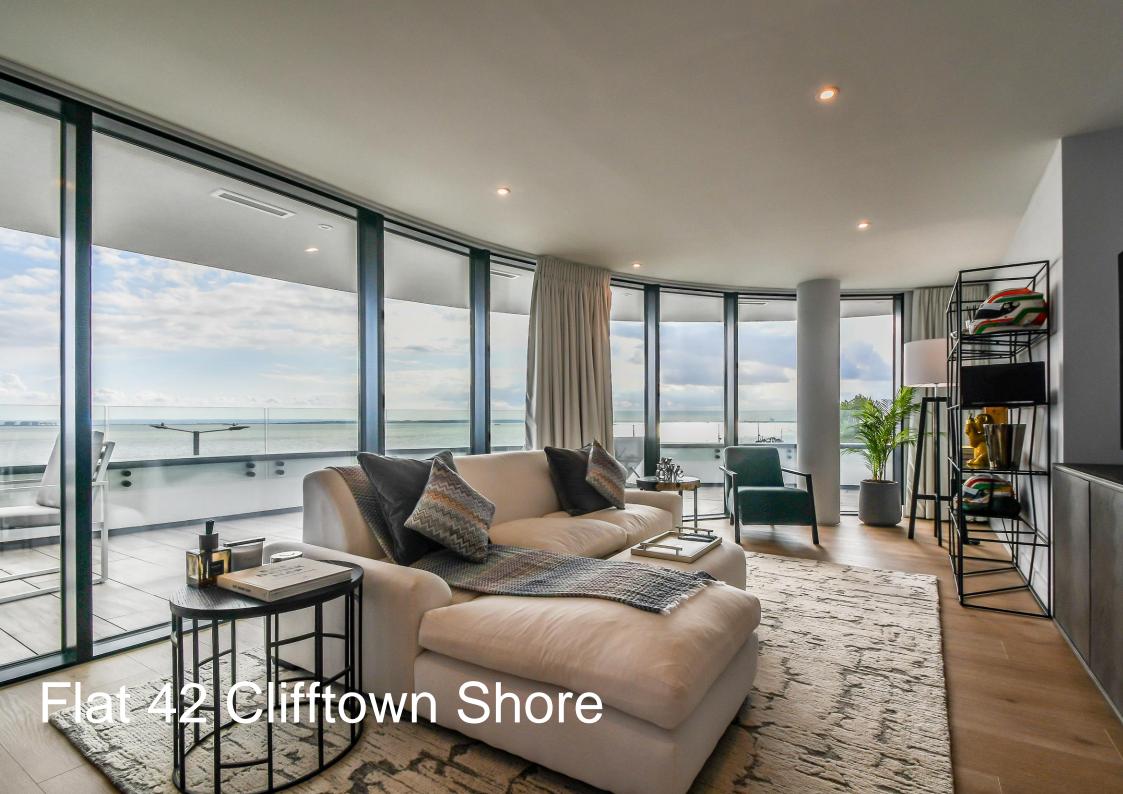

# Flat 42 Clifftown Shore Western Esplanade Southend-On-Sea SS1 1FU

Home Estate Agents are privileged with instruction to offer for sale this fabulous two bedroom third floor apartment which is positioned within the iconic new development 'Clifftown Shore' on Western Esplanade in Southend-on-Sea. This beautifully presented residence offers tremendous estuary views and has been exceptionally designed and furnished to the highest of specifications to make the most of the stunning contemporary open-plan kitchen/lounge/diner and boasts a superb wrap-around corner terrace on the west side of the complex.

The accommodation comprises; shared secure entrance lobby with stairs and lift to the third floor and private door into the apartment which contains; hallway, two well-designed bedrooms with fitted wardrobes, en suite to master and a separate luxury bathroom. This wonderful home features a breath-taking open-plan contemporary kitchen/lounge/diner with sliding doors opening onto a south/west facing wrap-around corner terrace with an

# Living/Dining/Kitchen 22' 7 x 18' 3"

Wood flooring. Downlights and radiator. The Krieder kitchen comprises of contemporary handleless wall and base units with quartz worktops and splashback, a floating matt black shelf and silgranit undermount sink with luxury monobloc mixer tap in black. There are integrated appliances including: Blaupunkt fridge freezer, Blaupunkt dishwasher, Siemens built in oven, microwave combi oven, Siemens touch slider control 6 ring induction hob, Siemens re-circulating integrated extractor and Capel wine cooler in black finish. Triple glazed windows to front and side with floor to ceiling curtains and triple

glazed sliding doors leading to wrap around balcony also with floor to ceiling curtains.