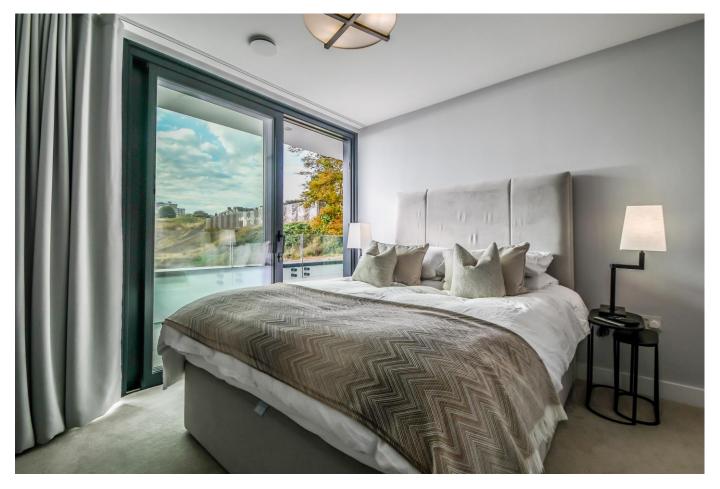

### Bedroom One 12' 4 x 10' 7

Carpeted flooring. Ceiling light and controlled electric wall heaters. Built in wardrobe. Triple glazed window to side and sliding doors leading to wrap around balcony with floor to ceiling curtains.

## Bedroom Two 18' 11 x 9' 8

Carpeted flooring. Ceiling light and computer controlled electric wall heaters. Built in wardrobe. Triple glazed window to side and triple glazed door leading to wrap around balcony with floor to ceiling curtains.