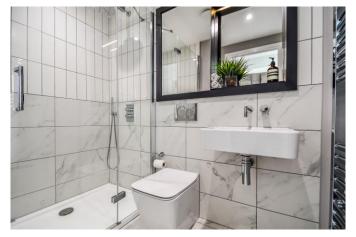

#### Bathroom

Tiling to floor and ceiling. Downlights. The suite comprises of a low level w.c, bath with shower overhead and hand wash basin with mixer tap. Heated towel rail and extractor. Mirror cabinet with concealed storage and shelf unit with integrated shaver socket.