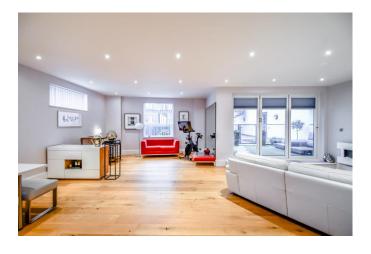

# Lounge Area

Double glazed windows to rear and side plus double glazed bi-fold doors to onto terrace, down lights, dimmer switches, thermostat, built in storage unit, TV point and underfloor heated wooden flooring,