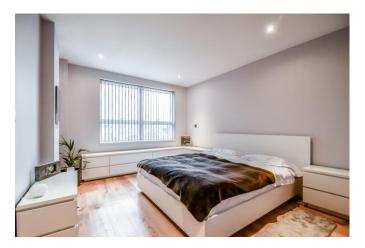

### Bedroom One 12'10 x 11'0

Double glazed windows to side, down lights, thermostat, built in wardrobes and fitted carpet with underfloor heating. Door to:

### **En-Suite**

Double glazed opaque window to front, down lights, WC, wash hand basin with mixer tap, walk in double shower, heated towel rail, radiator, mirror, tiled walls and tiled flooring.

Bedroom Two 12'2 x 11'0 Min X 17'2 Max Double glazed windows to front, down lights, thermostat, built in wardrobes and fitted carpet with underfloor heating.