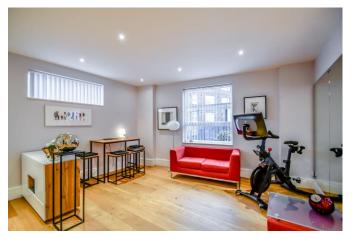

# Lounge Area

Double glazed windows to rear and side plus double glazed bi-fold doors to onto terrace, down lights, dimmer switches, thermostat, built in storage unit, TV point and underfloor heated wooden flooring,