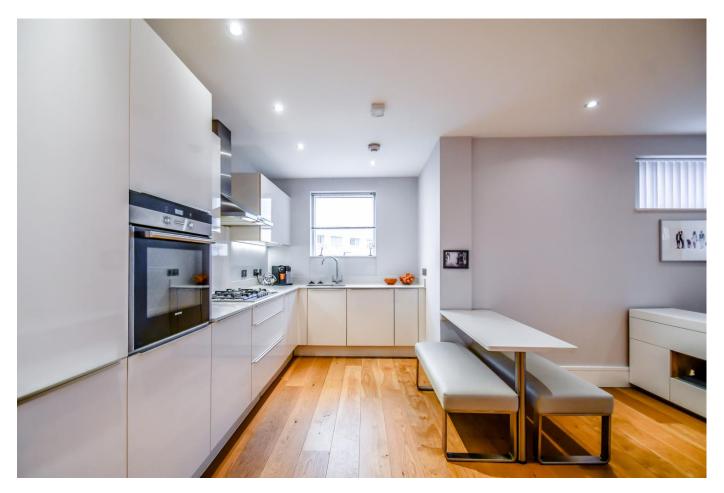

#### Kitchen Area

Modern high gloss base, drawer and cupboard units with complimentary Quartz worksurfaces and matching eye level wall cabinets with concealed lighting under, a range of integrated Siemens appliances including fridge, freezer, electric oven and five burner gas hob with

extractor canopy over, dishwasher, one and half bowl sink with drainer and mixer tap and underfloor heated wooden flooring.