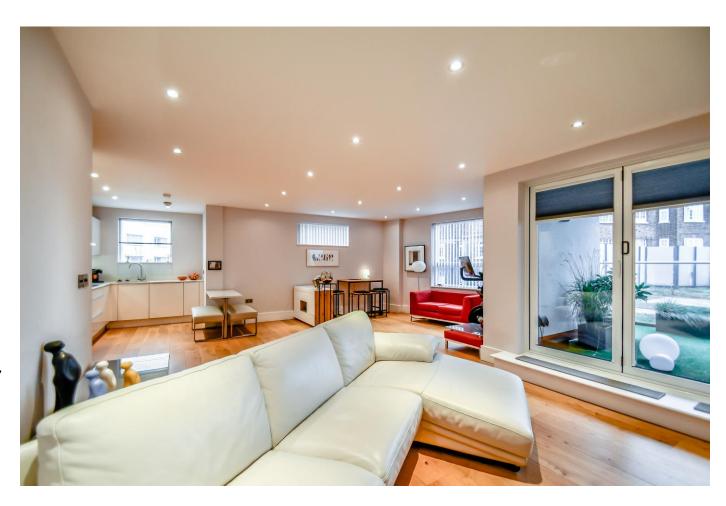

The accommodation comprises; entrance hall, modern bathroom suite, two bedrooms with en suite to master and stunning open-plan kitchen/family room. Externally, this wonderful apartment boasts a private south facing terrace to rear with direct access from the family room and provides estuary views as well as access to the communal terrace.

# Lounge Area

Double glazed windows to rear and side plus double glazed bi-fold doors to onto terrace, down lights, dimmer switches, thermostat, built in storage unit, TV point and underfloor heated wooden flooring,