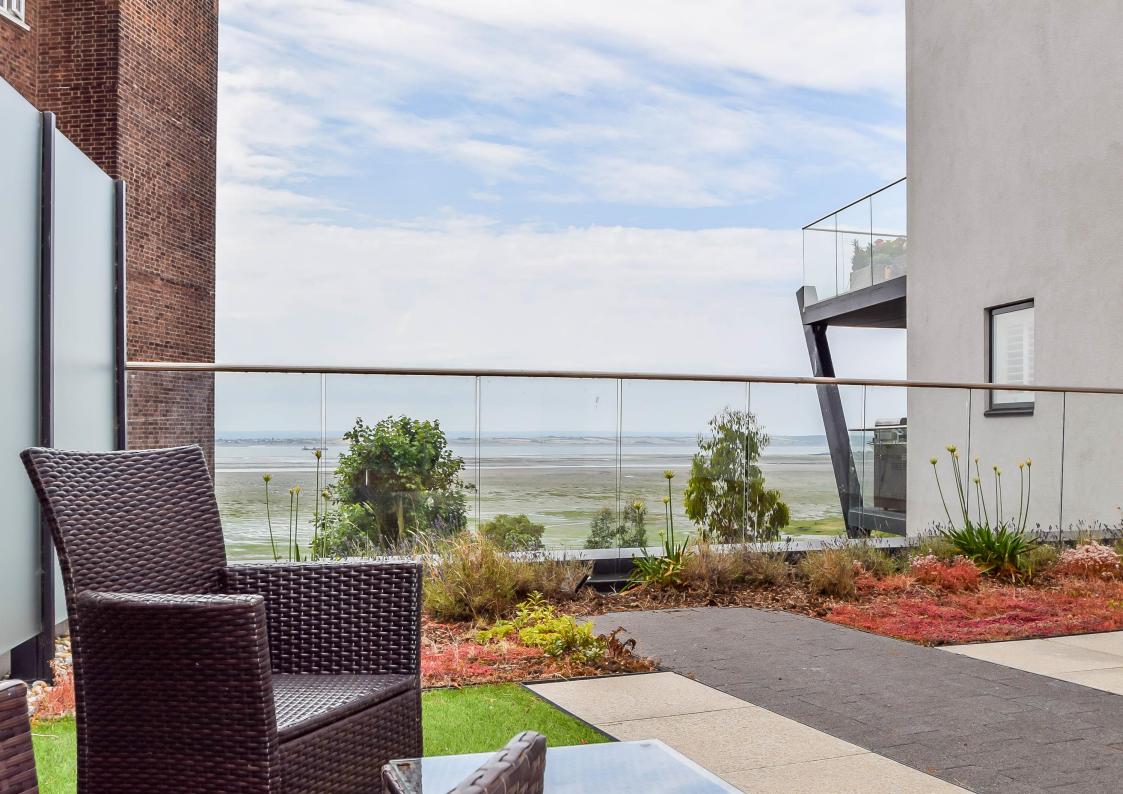

## Terrace

Private south facing terrace with artificial lawn and offers views of the estuary and entrance to the communal gardens.