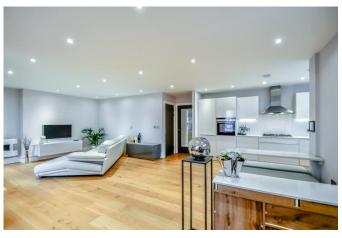

# Lounge Area

Double glazed windows to rear and side plus double glazed bi-fold doors to onto terrace, down lights, dimmer switches, thermostat, built in storage unit, TV point and underfloor heated wooden flooring,

#### Kitchen Area

Modern high gloss base, drawer and cupboard units with complimentary Quartz worksurfaces and matching eye level wall cabinets with concealed lighting under, a range of integrated Siemens appliances including fridge, freezer, electric oven and five burner gas hob with

extractor canopy over, dishwasher, one and half bowl sink with drainer and mixer tap and underfloor heated wooden flooring.