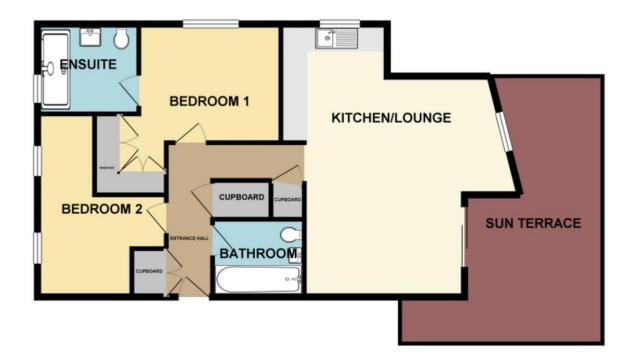

The accommodation comprises; entrance hall, modern bathroom suite, two bedrooms with en suite to master and stunning open-plan kitchen/family room. Externally, this wonderful apartment boasts a private south facing terrace to rear with direct access from the family room and provides estuary views as well as access to the communal terrace.

# **Accommodation Comprises:**