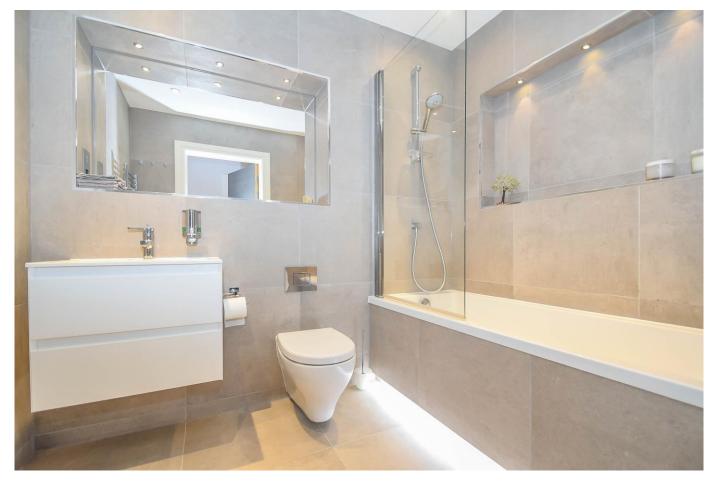

### Bathroom

Down lights, wash hand basin with mixer tap, mirror, bath with shower over, WC, heated towel rail, tiled flooring and walls.

Open Plan Family Room/Kitchen 24'9 x 22'8