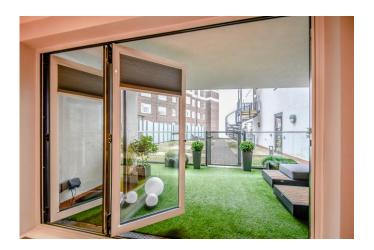

# Lounge Area

Double glazed windows to rear and side plus double glazed bi-fold doors to onto terrace, down lights, dimmer switches, thermostat, built in storage unit, TV point and underfloor heated wooden flooring,

## Terrace

Private south facing terrace with artificial lawn and offers views of the estuary and entrance to the communal gardens.