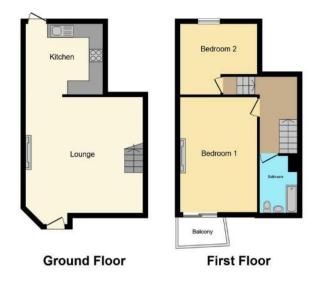

The accommodation comprises; shared ground floor entrance hall with private door into a spacious open-plan kitchen/lounge/diner. The property includes a first floor landing, two double bedrooms and modern bathroom suite. Externally, this impressive seaside residence is complimented by a private west facing garden and a south facing balcony with a super estuary vista.

# First Floor Landing

Ceiling light, fitted carpet. Doors to:

# Bedroom One 10'97 x 14'75

Fitted carpet, double glazed patio doors leading to balcony offering estuary views, coved cornice, ceiling light, fitted wardrobes, cast iron feature fireplace with wooden mantle and surround, radiator.

#### Bedroom Two 9'94 x 10'29

Fitted carpet, double glazed window to rear, coved cornice, ceiling light, fitted wardrobes, radiator.

## Bathroom

Tiled flooring and part tiled walls, panelled bath with Rainfall shower and shower attachment, wall mounted wash hand basin with vanity unit and mixer tap, WC, ceiling light.