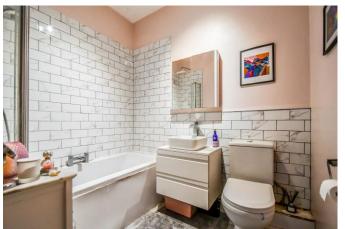

## Bathroom

Tiled flooring and part tiled walls, panelled bath with Rainfall shower and shower attachment, wall mounted wash hand basin with vanity unit and mixer tap, WC, ceiling light.