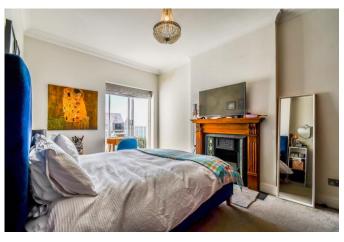

# Bedroom One 10'97 x 14'75

Fitted carpet, double glazed patio doors leading to balcony offering estuary views, coved cornice, ceiling light, fitted wardrobes, cast iron feature fireplace with wooden mantle and surround, radiator.