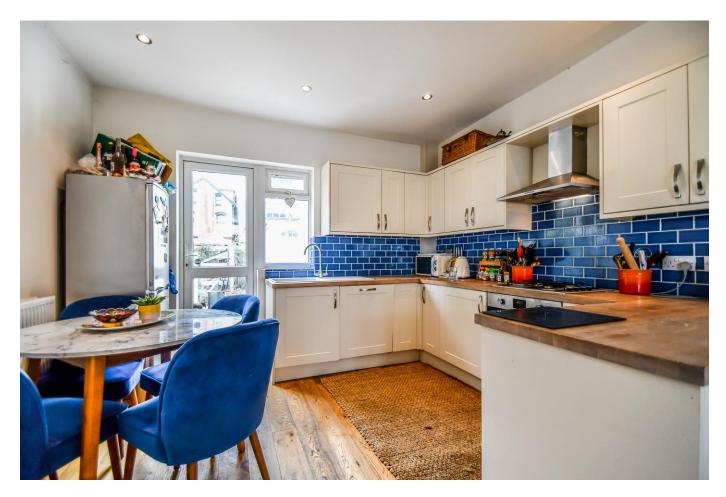

#### Kitchen 10'31 x 11'93

Solid wood flooring, double glazed window and door both to rear overlooking and leading to garden, wall and base units with solid wood worksurfaces, ceramic sink with drainer and mixer tap, integrated oven with four ring gas hob and extractor over, dishwasher, space for fridge freezer, spotlights, tiled splashbacks, radiator.