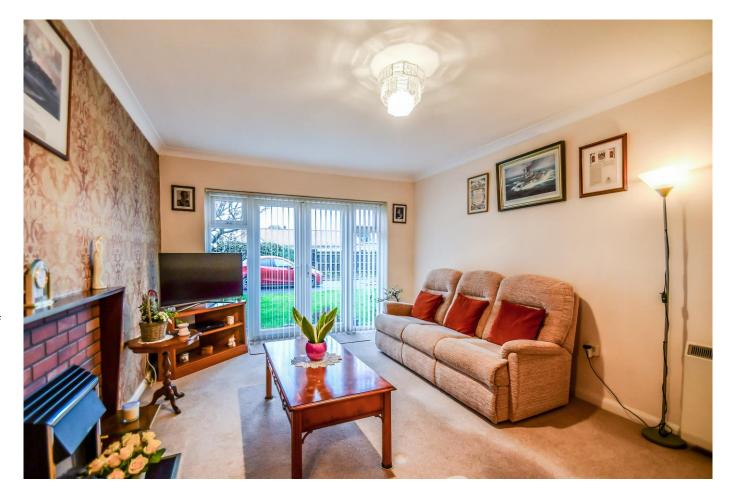

# Lounge 16'9 x 10'2

Fitted carpet, double glazed doors leading onto communal gardens, coved cornice, storage heater, ceiling light.