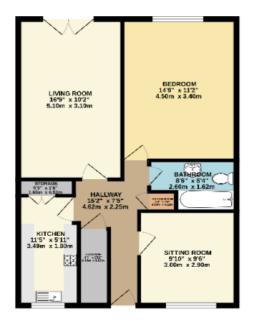

The accommodation comprises; entrance hall, lounge/diner, kitchen, bathroom and two bedrooms. Externally, this lovely flat is complimented by a private single garage and full use of the communal grounds and resident parking.

No Pets Allowed

GROUND FLOOR 638 sq.ft. (59.2 sq.m.) approx.

GROUND FLOOR FLOT

TICH IT DOTH FROM HERE'S COREST, 2 (SEP. 2 kg in ), appear

Ship news sample has been treat treatment of the bit and one real first, research in other bit, and an experience and the separate fit is soon treatment of the core of the separate fit is soon treatment. The separate fit is soon treatment of the separate fit is soon treatment of the separate fit is soon treatment. The separate fit is soon to separate or soon treatment of the separate fit is soon treatment.