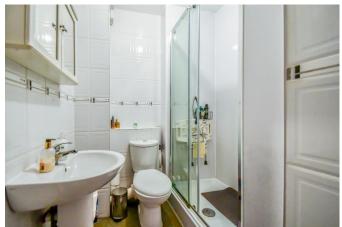

## Bathroom

Wood effect vinyl flooring, part tiled walls, shower cubicle, pedestal wash hand basin with mixer tap, WC, wall mounted cabinet, extractor