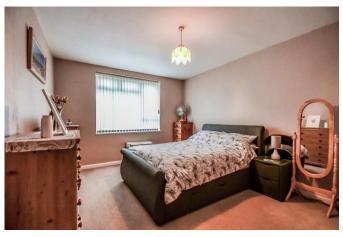

#### Bedroom One 14'8 x 11'2

Fitted carpet, double glazed window to rear, ceiling light, built in wardrobes.