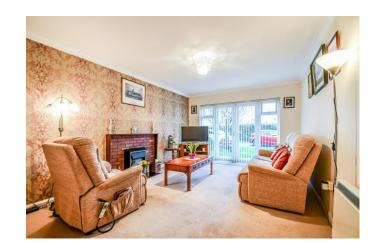

# Lounge 16'9 x 10'2

Fitted carpet, double glazed doors leading onto communal gardens, coved cornice, storage heater, ceiling light.