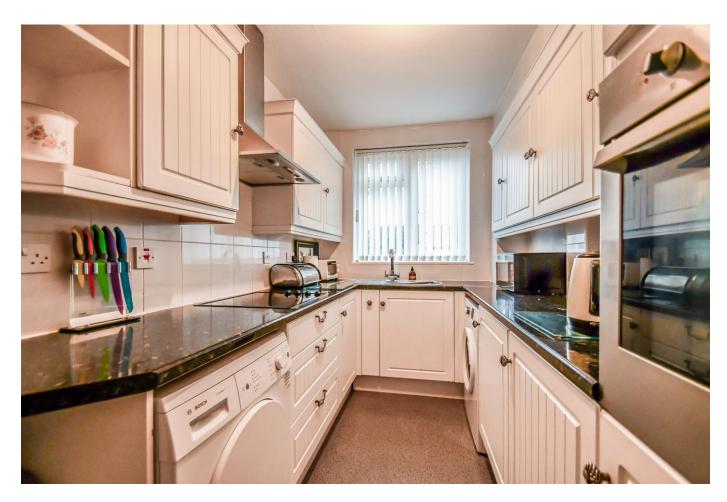

#### Kitchen 11'5 x 5'11

Double glazed window to front, wall and base units with complimentary worksurfaces, sink and drainer with mixer tap, washing machine and tumble dryer, integrated appliances include: hob with extractor over, double oven, fridge and freezer.