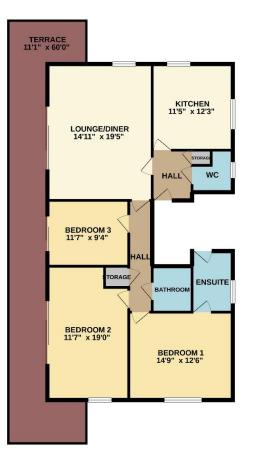

The accommodation comprises; secure communal entrance lobby with stairs and lift to top floor with private door into; hall, cloakroom, kitchen,

spacious lounge/diner, bathroom, three double bedrooms and an en suite to master. Externally, this incomparable residence features a private garage, resident parking and further boasts a 60ft wrap-around terrace with a panoramic south facing estuary vista. The property is served by gas central heating and offers double glazing where mentioned. Situated on Grand Parade Leigh-on-Sea, this impressive penthouse flat is just a short stroll from all local amenities which includes nearby seafront and mainline railway station. We strongly encourage internal viewings to avoid any disappointment

#### Lounge Diner 19'5 x 14'11

Light and bright room with double glazed window to side and double glazed sliding patio doors leading onto terrace offering amazing estuary views, down lights, radiator feature fireplace, wall light points.

#### Bedroom Three 11'7 x 9'4

Double glazed window sliding patio doors leading onto terrace offering amazing estuary views, radiator, ceiling light.

#### Bedroom Two 19'0 x 11'7

Double glazed window to side and double glazed sliding patio doors leading onto terrace offering amazing estuary views, radiator, wall light.

Bedroom One 14'9 x 12'6 Double glazed window to side offering amazing views, built in wardrobes, ceiling light, radiator.

#### **En-Suite**

Double glazed window to rear, pedestal wash hand basin with mixer tap, low level WC, wall mounted mirrored cabinet, tiled flooring and walls.

#### Externally

Wrap Around Terrace 60'0 x 11'1 Paved terrace with glass balustrade offering amazing estuary views.

TOTAL FLOOR AREA : 1556 sq.ft. approx. Made with Metropix ©2021