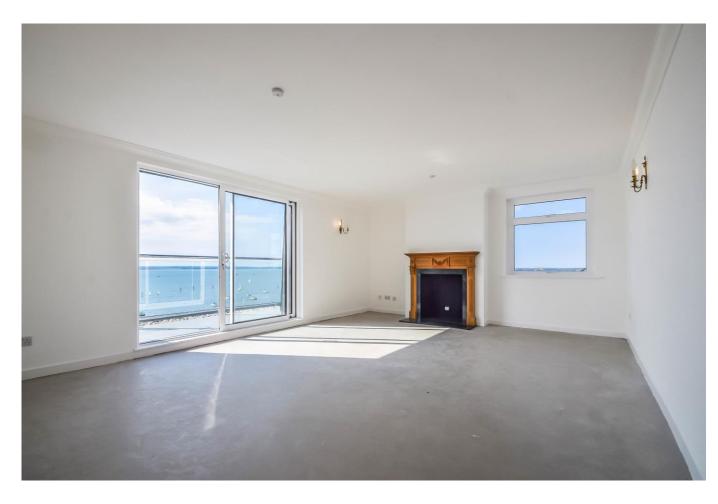

#### Lounge Diner 19'5 x 14'11

Light and bright room with double glazed window to side and double glazed sliding patio doors leading onto terrace offering amazing estuary views, down lights, radiator feature fireplace, wall light points.

#### Bedroom Two 19'0 x 11'7

Double glazed window to side and double glazed sliding patio doors leading onto terrace offering amazing estuary views, radiator, wall light.

Bedroom One 14'9 x 12'6 Double glazed window to side offering amazing views, built in wardrobes, ceiling light, radiator.