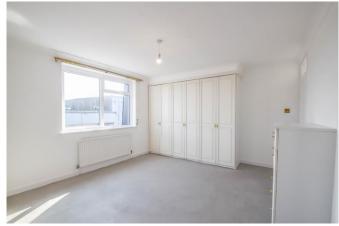

#### Bedroom Two 19'0 x 11'7

Double glazed window to side and double glazed sliding patio doors leading onto terrace offering amazing estuary views, radiator, wall light.

Bedroom One 14'9 x 12'6 Double glazed window to side offering amazing views, built in wardrobes, ceiling light, radiator.