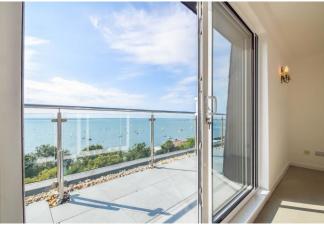

This impressive top floor residence boasts a stunning panoramic estuary vista from a large wrap-around 60ft roof terrace and provides approximately 1,556 sq ft of accommodation (including balcony). This unique three bedroom home requires modernisation throughout and also includes a private garage in block to rear.

#### Lounge Diner 19'5 x 14'11

Light and bright room with double glazed window to side and double glazed sliding patio doors leading onto terrace offering amazing estuary views, down lights, radiator feature fireplace, wall light points.

#### Externally

Wrap Around Terrace 60'0 x 11'1 Paved terrace with glass balustrade offering amazing estuary views.

TOTAL FLOOR AREA : 1556 sq.ft. approx. Made with Metropix ©2021