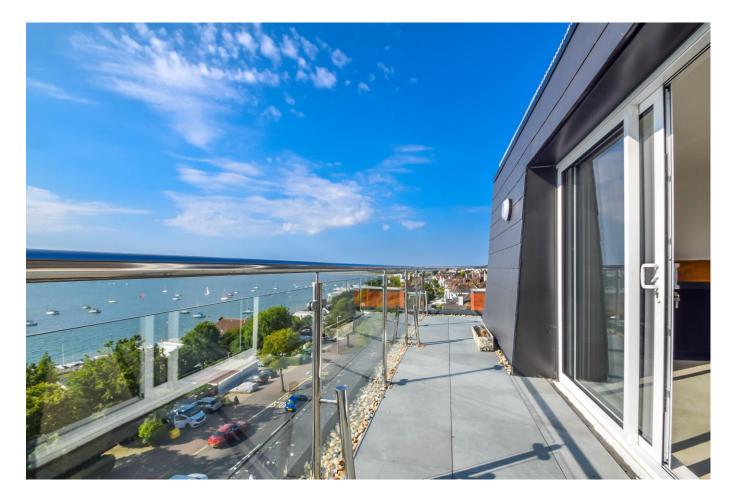

This impressive top floor residence boasts a stunning panoramic estuary vista from a large wrap-around 60ft roof terrace and provides approximately 1,556 sq ft of accommodation (including balcony). This unique three bedroom home requires modernisation throughout and also includes a private garage in block to rear.

#### Externally

Wrap Around Terrace 60'0 x 11'1 Paved terrace with glass balustrade offering amazing estuary views.

TOTAL FLOOR AREA : 1556 sq.ft. approx. Made with Metropix ©2021