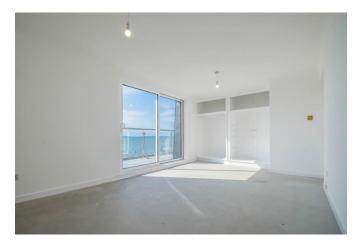

#### Lounge Diner 19'5 x 14'11

Light and bright room with double glazed window to side and double glazed sliding patio doors leading onto terrace offering amazing estuary views, down lights, radiator feature fireplace, wall light points.

#### Bedroom Three 11'7 x 9'4

Double glazed window sliding patio doors leading onto terrace offering amazing estuary views, radiator, ceiling light.

#### Bedroom Two 19'0 x 11'7

Double glazed window to side and double glazed sliding patio doors leading onto terrace offering amazing estuary views, radiator, wall light.

Bedroom One 14'9 x 12'6 Double glazed window to side offering amazing views, built in wardrobes, ceiling light, radiator.