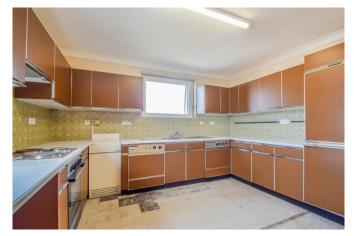

The accommodation comprises; secure communal entrance lobby with stairs and lift to top floor with private door into; hall, cloakroom, kitchen,

spacious lounge/diner, bathroom, three double bedrooms and an en suite to master. Externally, this incomparable residence features a private garage, resident parking and further boasts a 60ft wrap-around terrace with a panoramic south facing estuary vista. The property is served by gas central heating and offers double glazing where mentioned. Situated on Grand Parade Leigh-on-Sea, this impressive penthouse flat is just a short stroll from all local amenities which includes nearby seafront and mainline railway station. We strongly encourage internal viewings to avoid any disappointment