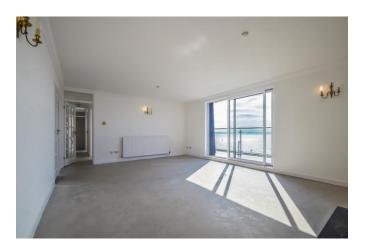

#### Lounge Diner 19'5 x 14'11

Light and bright room with double glazed window to side and double glazed sliding patio doors leading onto terrace offering amazing estuary views, down lights, radiator feature fireplace, wall light points.

#### Bedroom Two 19'0 x 11'7

Double glazed window to side and double glazed sliding patio doors leading onto terrace offering amazing estuary views, radiator, wall light.

Bedroom One 14'9 x 12'6 Double glazed window to side offering amazing views, built in wardrobes, ceiling light, radiator.