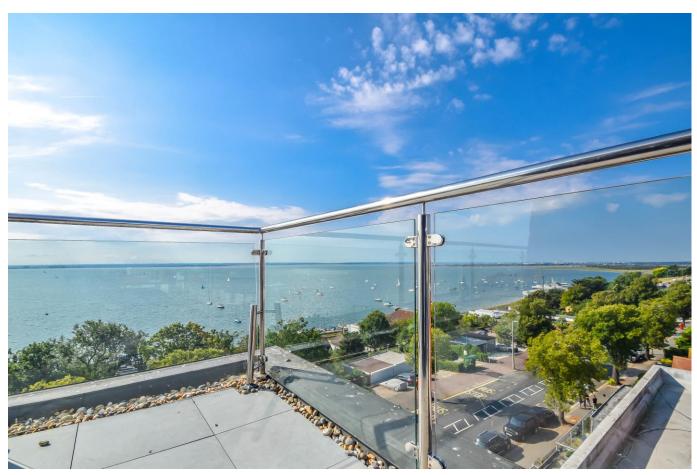

This impressive top floor residence boasts a stunning panoramic estuary vista from a large wrap-around 60ft roof terrace and provides approximately 1,556 sq ft of accommodation (including balcony). This unique three bedroom home requires modernisation throughout and also includes a private garage in block to rear.

The accommodation comprises; secure communal entrance lobby with stairs and lift to top floor with private door into; hall, cloakroom, kitchen,

spacious lounge/diner, bathroom, three double bedrooms and an en suite to master. Externally, this incomparable residence features a private garage, resident parking and further boasts a 60ft wrap-around terrace with a panoramic south facing estuary vista. The property is served by gas central heating and offers double glazing where mentioned. Situated on Grand Parade Leigh-on-Sea, this impressive penthouse flat is just a short stroll from all local amenities which includes nearby seafront and mainline railway station. We strongly encourage internal viewings to avoid any disappointment

#### Externally

Wrap Around Terrace 60'0 x 11'1 Paved terrace with glass balustrade offering amazing estuary views.

TOTAL FLOOR AREA : 1556 sq.ft. approx. Made with Metropix ©2021