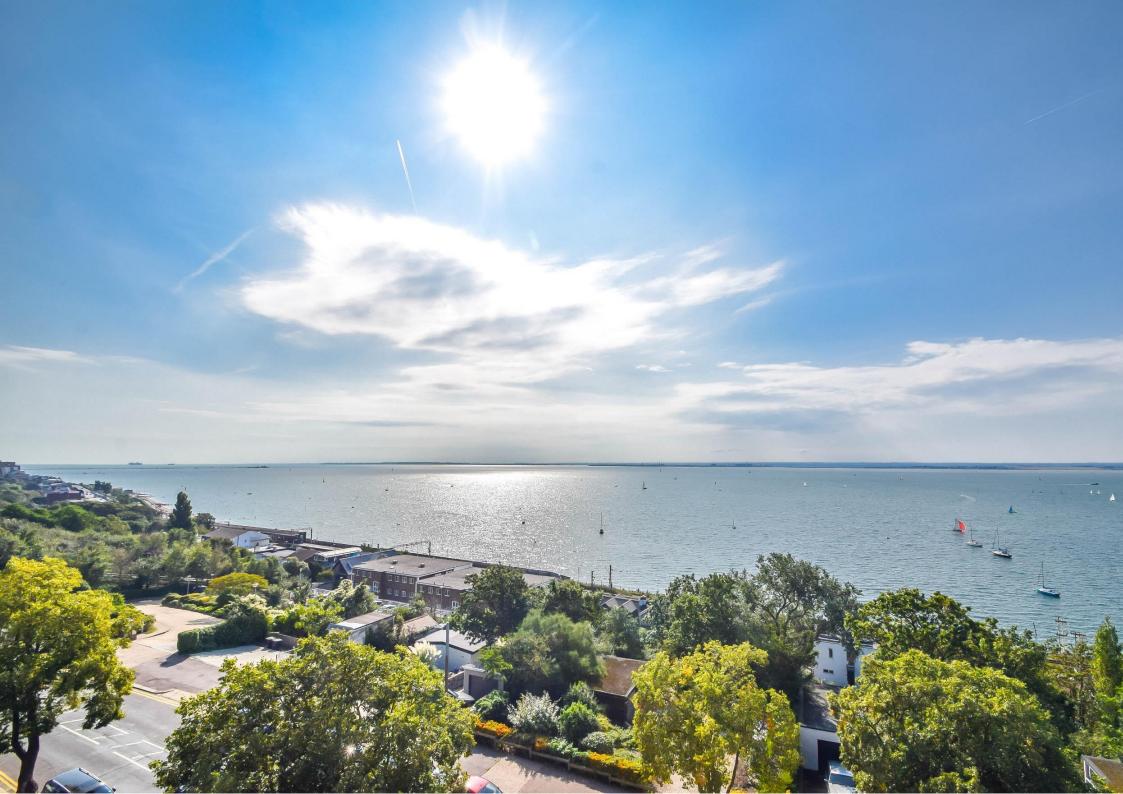

This impressive top floor residence boasts a stunning panoramic estuary vista from a large wrap-around 60ft roof terrace and provides approximately 1,556 sq ft of accommodation (including balcony). This unique three bedroom home requires modernisation throughout and also includes a private garage in block to rear.

The accommodation comprises; secure communal entrance lobby with stairs and lift to top floor with private door into; hall, cloakroom, kitchen,

spacious lounge/diner, bathroom, three double bedrooms and an en suite to master. Externally, this incomparable residence features a private garage, resident parking and further boasts a 60ft wrap-around terrace with a panoramic south facing estuary vista. The property is served by gas central heating and offers double glazing where mentioned. Situated on Grand Parade Leigh-on-Sea, this impressive penthouse flat is just a short stroll from all local amenities which includes nearby seafront and mainline railway station. We strongly encourage internal viewings to avoid any disappointment

#### Externally

Wrap Around Terrace 60'0 x 11'1 Paved terrace with glass balustrade offering amazing estuary views.

TOTAL FLOOR AREA : 1556 sq.ft. approx. Made with Metropix ©2021