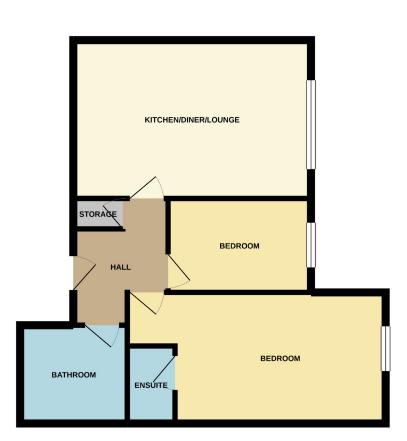

### 15, Leigh Brook Mews, Pavilion Drive

Leigh-on-sea SS9 3JS

Tenure: Guide price £290,000

FIRST FLOOR

Made with Metropix ©20

These particulars do not constitute any part of an offer or Contract. Accordingly their accuracy is not guaranteed and neither the Vendor, Home nor any Partner in, or employee of Home accept any liability in respect to their contents or statements made. Any prospective purchaser or lessee should satisfy themselves (by inspection or otherwise) as to the correctness of statements or information in these particulars.

The accommodation comprises; communal entrance with stairs to first floor and private door into; hallway, fantastic open-plan kitchen/living room, modern bathroom, two bedrooms and en suite to master. Externally, this lovely apartment boasts allocated of street parking for one car and access to the communal gardens.

# Accommodation Comprises:

#### Entrance

Secure communal entrance with stairs rising to first floor and private door into:

#### Hallway

Down lights, video entry system, thermostat, floor to ceiling storage cupboard, radiator and laminate floor. Doors into:

# Open Plan Kitchen/Living Room 18'1 x 11'7

#### Lounge Area

Double glazed windows to front with bespoke fitted blinds, curtain rail and curtains, down lights, radiator and laminate flooring.

#### Kitchen Area

Rolled edge work surfaces with a range of high gloss base, drawer and cupboard units with matching eye level wall cabinets, bowl sink with drainer and taps, four burner gas hob with extractor

#### Bedroom One 20'4 x 10'5

Double glazed windows to front, down lights, radiator and fitted carpet. Door into:

#### **En-Suite**

Down lights, WC, wash hand basin with mixer tap, wall mounted mirror with cabinet, walk in shower, heated towel rail, part tiled walls and vinyl flooring.

#### Bedroom Two 10'9 x 7'0

Double glazed windows to the front, down lights, radiator and fitted carpet.

#### Bathroom

Externally

Down lights, extractor, wash hand basin with mixer tap, WC, bath with shower over, wall mounted mirror, heated towel rail, part tiled walls and vinyl flooring.