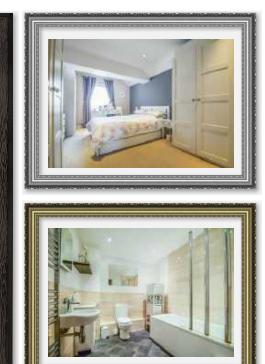

#### Bedroom One 20'4 x 10'5

Double glazed windows to front, down lights, radiator and fitted carpet. Door into:

#### **En-Suite**

Down lights, WC, wash hand basin with mixer tap, wall mounted mirror with cabinet, walk in shower, heated towel rail, part tiled walls and vinyl flooring.

#### Bathroom

Externally

Down lights, extractor, wash hand basin with mixer tap, WC, bath with shower over, wall mounted mirror, heated towel rail, part tiled walls and vinyl flooring.