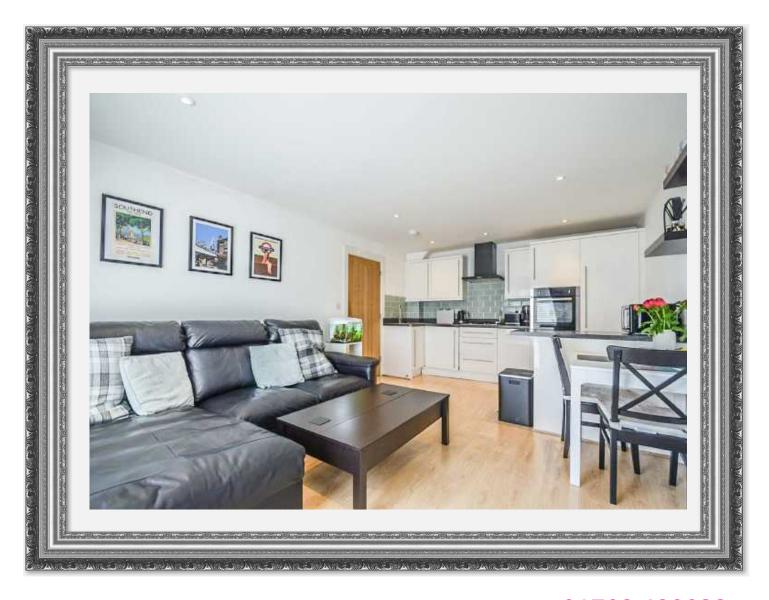

# Open Plan Kitchen/Living Room 18'1 x 11'7

#### Lounge Area

Double glazed windows to front with bespoke fitted blinds, curtain rail and curtains, down lights, radiator and laminate flooring.

#### Kitchen Area

Rolled edge work surfaces with a range of high gloss base, drawer and cupboard units with matching eye level wall cabinets, bowl sink with drainer and taps, four burner gas hob with extractor

over, integrated electric oven, fridge freezer, slimline dishwasher and washer/dryer, part tiled walls.