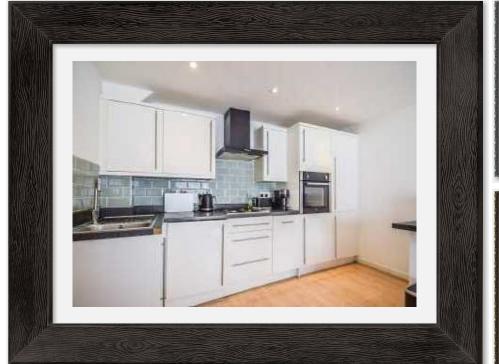

# Open Plan Kitchen/Living Room 18'1 x 11'7

#### Kitchen Area

Rolled edge work surfaces with a range of high gloss base, drawer and cupboard units with matching eye level wall cabinets, bowl sink with drainer and taps, four burner gas hob with extractor

over, integrated electric oven, fridge freezer, slimline dishwasher and washer/dryer, part tiled walls.