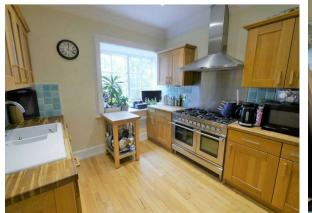

Good sized double bedroom that comes unfurnished with 2 built in wardrobes, almost exclusive usage of lovely bathroom with bath and separate walk in shower, large kitchen for shared use, utility room with washer and dryer all set in a private estate in the much sought after Sea lane area of Rustington. Non Allocated Off Street Parking.