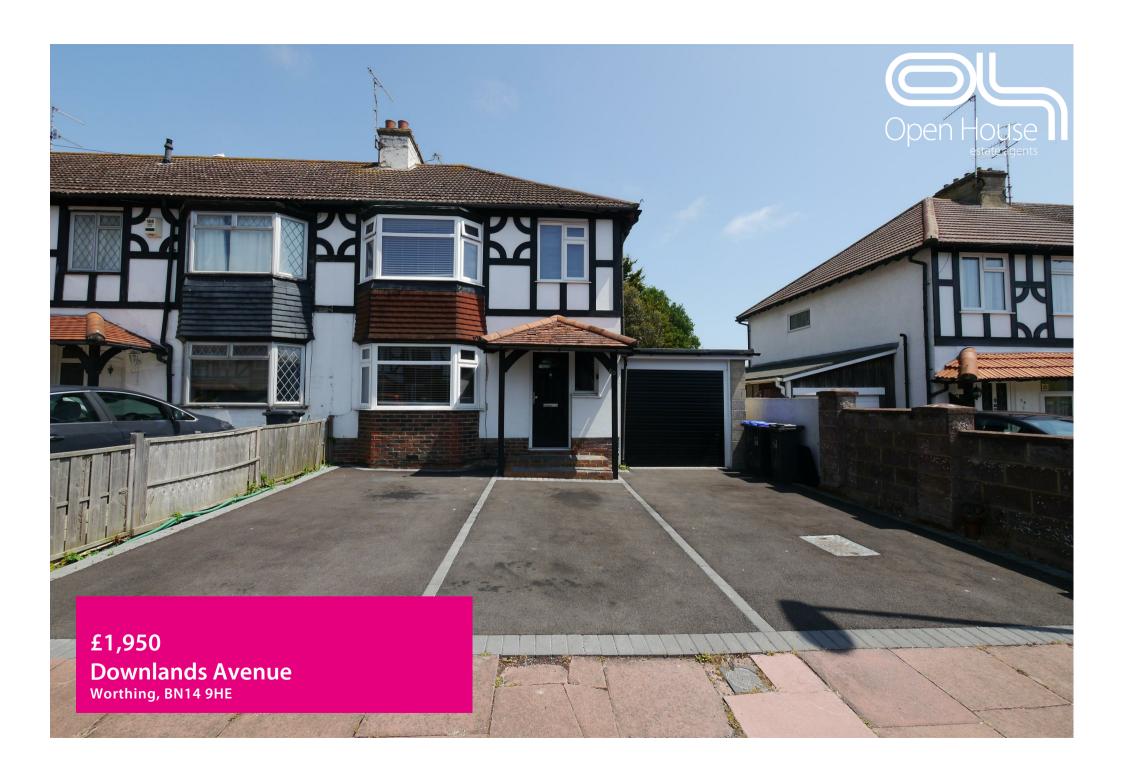

## **PROPERTY SUMMARY**

We are delighted to present to the rental market this great sized extended 3 bed end of terrace property with No Deposit Option Available!

Inside, you will find an fantastic sized open plan L shaped kitchen diner complete with island and utility area. The existing lounge is separate with access direct to hall or diner, so can double up as separate lounge or even an office as it is used currently. There are three well-proportioned bedrooms 2 doubles and 1 single. Ground floor W/C and first floor family bathroom all in excellent modern condition. GFCH with new Worcester boiler and double glazing throughout. There is a fantastic addition in the rear garden a 6x5m (approx.) outbuilding that is insulated and powered proving additional space for a number of uses. Great sized garden to rear and side of property, Metal Storage shed, Powered Garage and drive for 3 cars.

Located in the popular Broadwater area with great transport links via public transport or by car with the A27 at the end of the road proving great links east, west or north.

Pets considered.

Income of £59,000 p/a required for referencing purposes.