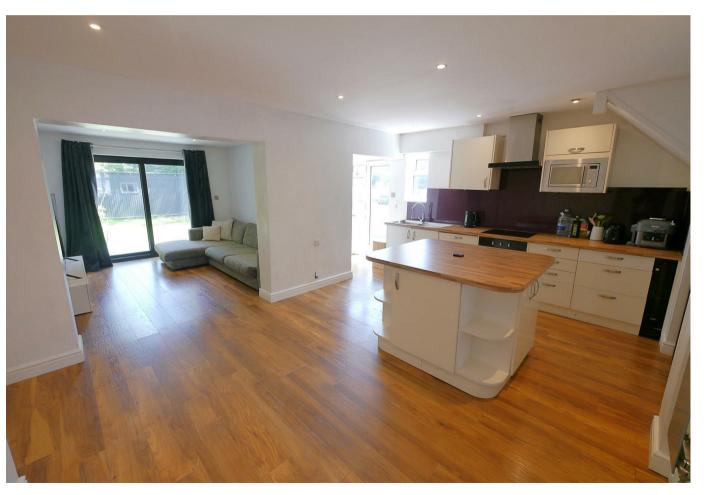

## **PROPERTY SUMMARY**

We are delighted to present to the rental market this great sized extended 3 bed end of terrace property with No Deposit Option Available!

Inside, you will find an fantastic sized open plan L shaped kitchen diner complete with island and utility area. The existing lounge is separate with access direct to hall or diner, so can double up as separate lounge or even an office as it is used currently. There are three well-proportioned bedrooms 2 doubles and 1 single. Ground floor W/C and first floor family bathroom all in excellent modern condition. GFCH with new Worcester boiler and double glazing throughout. There is a fantastic addition in the rear garden a 6x5m (approx.) outbuilding that is insulated and powered proving additional space for a number of uses. Great sized garden to rear and side of property, Metal Storage shed, Powered Garage and drive for 3 cars.