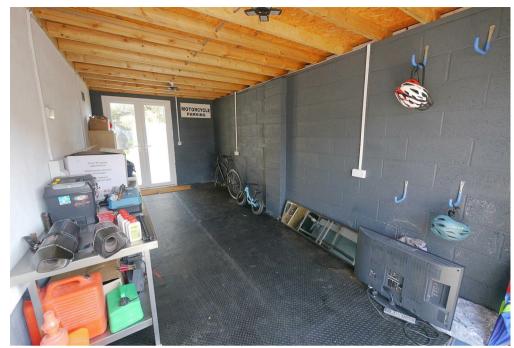

## **PROPERTY SUMMARY**

We are delighted to present to the rental market this great sized extended 3 bed end of terrace property with No Deposit Option Available!

Inside, you will find an fantastic sized open plan L shaped kitchen diner complete with island and utility area. The existing lounge is separate with access direct to hall or diner, so can double up as separate lounge or even an office as it is used currently. There are three well-proportioned bedrooms 2 doubles and 1 single. Ground floor W/C and first floor family bathroom all in excellent modern condition. GFCH with new Worcester boiler and double glazing throughout. There is a fantastic addition in the rear garden a 6x5m (approx.) outbuilding that is insulated and powered proving additional space for a number of uses. Great sized garden to rear and side of property, Metal Storage shed, Powered Garage and drive for 3 cars.