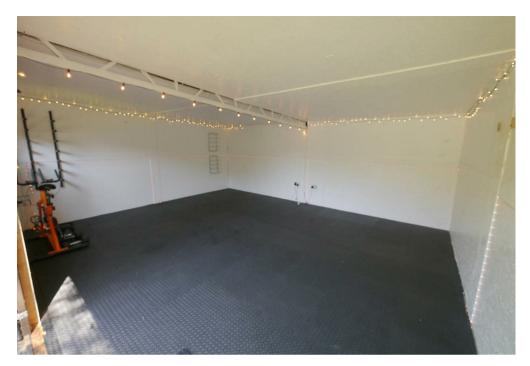

## **PROPERTY SUMMARY**

We are delighted to present to the rental market this great sized extended 3 bed end of terrace property with No Deposit Option Available!

Inside, you will find an fantastic sized open plan L shaped kitchen diner complete with island and utility area. The existing lounge is separate with access direct to hall or diner, so can double up as separate lounge or even an office as it is used currently. There are three well-proportioned bedrooms 2 doubles and 1 single. Ground floor W/C and first floor family bathroom all in excellent modern condition. GFCH with new Worcester boiler and double glazing throughout. There is a fantastic addition in the rear garden a 6x5m (approx.) outbuilding that is insulated and powered proving additional space for a number of uses. Great sized garden to rear and side of property, Metal Storage shed, Powered Garage and drive for 3 cars.