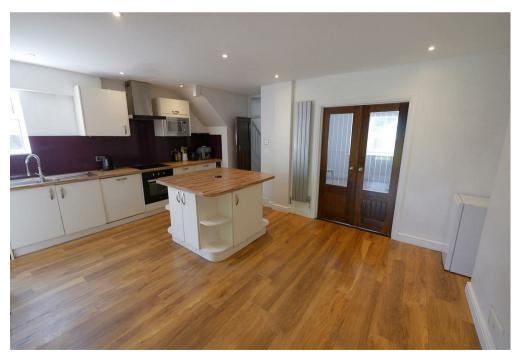

## **PROPERTY SUMMARY**

We are delighted to present to the rental market this great sized extended 3 bed end of terrace property with No Deposit Option Available!

Inside, you will find an fantastic sized open plan L shaped kitchen diner complete with island and utility area. The existing lounge is separate with access direct to hall or diner, so can double up as separate lounge or even an office as it is used currently. There are three well-proportioned bedrooms 2 doubles and 1 single. Ground floor W/C and first floor family bathroom all in excellent modern condition. GFCH with new Worcester boiler and double glazing throughout. There is a fantastic addition in the rear garden a 6x5m (approx.) outbuilding that is insulated and powered proving additional space for a number of uses. Great sized garden to rear and side of property, Metal Storage shed, Powered Garage and drive for 3 cars.