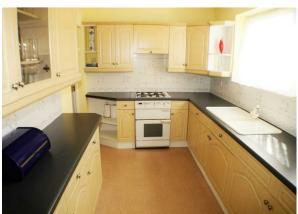

The room forms part of a house share that includes all of your utilities bills, Virgin fibre broadband and free view tv aerial points. There is a communal kitchen, with gas hob and oven, two fridges and plenty of storage space. Utility Room / Bike Store the garage is used as a utility area for washing its secured for bike storage and contains freezer.