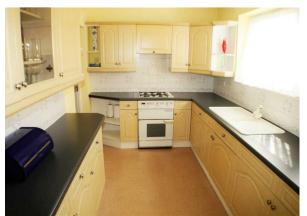

The room forms part of a house share that includes all of your utilities bills, Virgin fibre broadband and free view tv aerial points. There is a communal kitchen, with gas hob and oven, two fridges and plenty of storage space. Utility Room / Bike Store the garage is used as a utility area for washing its secured for bike storage and contains freezer.