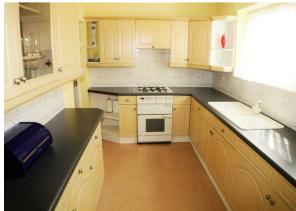

The room forms part of a house share that includes all of your utilities bills, Virgin fibre broadband and free view tv aerial points. There is a communal kitchen, with gas hob and oven, two fridges and plenty of storage space. Utility Room / Bike Store the garage is used as a utility area for washing its secured for bike storage and contains freezer.