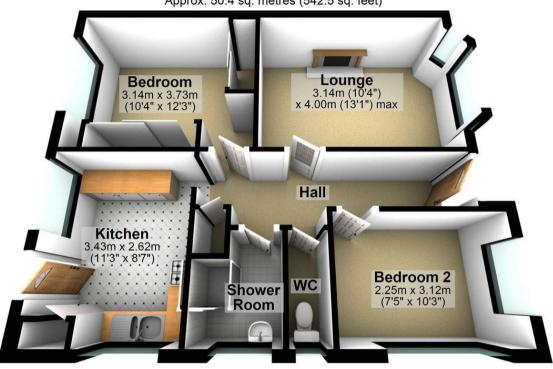

## **Ground Floor**

Approx. 50.4 sq. metres (542.5 sq. feet)

Total area: approx. 50.4 sq. metres (542.5 sq. feet)

TENURE Freehold

COUNCIL TAX BAND

VIEWINGS By prior appointment only

Agents Note: Whilst every care has been taken to prepare these particulars, they are for guidance purposes only. All measurements are approximate and are for general guidance purposes only and whilst every care has been taken to ensure their accuracy, they should not be relied upon and potential buyers/tenants are advised to recheck the measurements