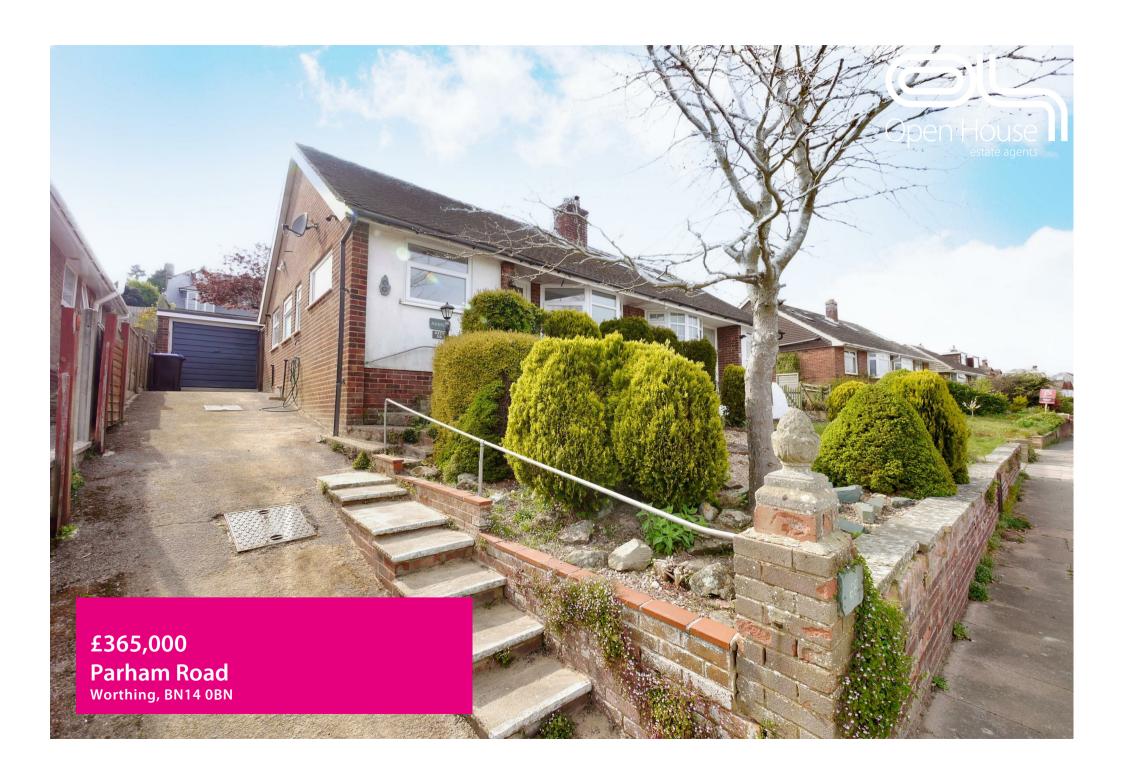

## **PROPERTY SUMMARY**

We are pleased to bring to the market this delightful CHAIN FREE semi-detached bungalow in the popular location of Findon Valley.

While the property is in need of some modernisation, it presents an excellent opportunity for buyers to personalise and enhance their new home to their taste.

One of the standout features of this property is the generous off-road parking, accommodating up to two vehicles, along with the added benefit of a garage for extra storage or potential workshop space. The south-west facing garden is a true gem, offering a sun-drenched outdoor area that is perfect for gardening enthusiasts or those who simply wish to enjoy the fresh air.

In summary, this semi-detached bungalow on Parham Road is a fantastic prospect for anyone looking to settle in Worthing. With its desirable features, convenient location, and potential for improvement, it is not to be missed.