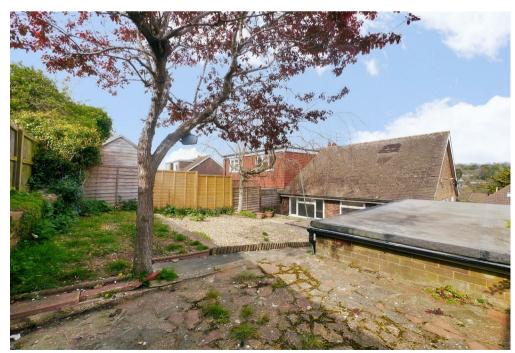

One of the standout features of this property is the generous off-road parking, accommodating up to two vehicles, along with the added benefit of a garage for extra storage or potential workshop space. The south-west facing garden is a true gem, offering a sun-drenched outdoor area that is perfect for gardening enthusiasts or those who simply wish to enjoy the fresh air.