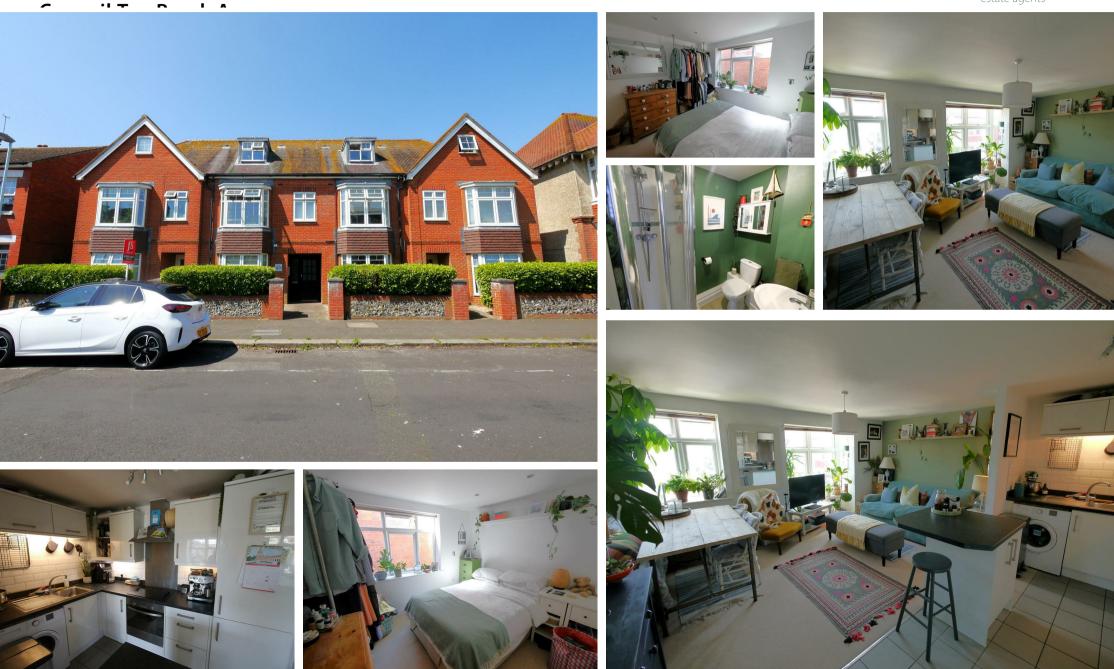

6, Coast Apartments 25-27 25-27 Wordsworth Road, Heene, Worthing, BN11 3NJ £950

We are delighted to present to the rental market this modern highly energy efficient 1 bedroom first floor apartment. Situated a stones throw from the Seaside!

The property boasts a spacious double bedroom, providing ample room for relaxation and rest. The open-plan kitchen lounge area is designed with a contemporary flair, making it an ideal space for both cooking and entertaining. Plus modern shower room. The neutral décor throughout the home creates a warm and inviting atmosphere.

All with uPVC double glazing, solar heated water tank and powered immersion plus low energy underfloor heating gives this property a B rating for energy efficiency!

Situated in a desirable location, this property is just a stone's throw away from the beautiful seafront, where you can enjoy leisurely walks along the coast. Additionally, Town centre & local amenities are within easy reach.