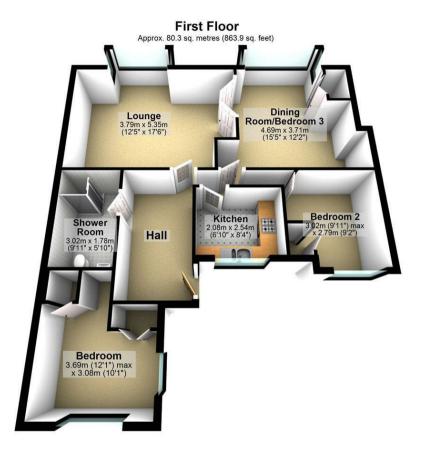

Total area: approx. 80.3 sq. metres (863.9 sq. feet)

TENURE Leasehold

**COUNCIL TAX BAND** 

Α

VIEWINGS
By prior appointment only

Agents Note: Whilst every care has been taken to prepare these particulars, they are for guidance purposes only. All measurements are approximate and are for general guidance purposes only and whilst every care has been taken to ensure their accuracy, they should not be relied upon and potential buyers/tenants are advised to recheck the measurements