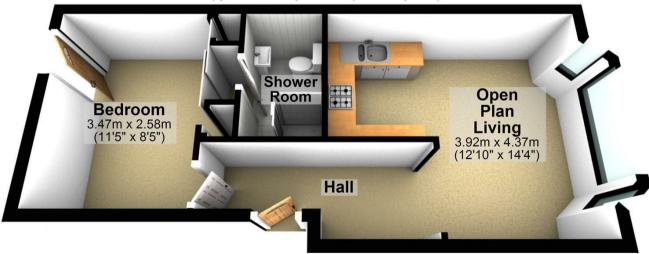

## **Ground Floor**

Approx. 34.0 sq. metres (366.4 sq. feet)

Total area: approx. 34.0 sq. metres (366.4 sq. feet)

22 South Farm Road, Worthing, West Sussex, BN14 7AA 01903 532225 worthing@localagent.co.uk www.openhouseworthing.co.uk