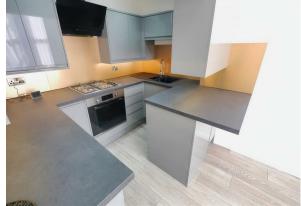

Upon entering, you are greeted by a bright and airy open-plan kitchen and living area, designed to make the most of the space and light. This modern layout is ideal for both relaxation and entertaining, making it a wonderful home for individuals or couples. The kitchen is equipped with modern appliances and finished to a high spec. The shower room is tastefully designed, providing all the necessary amenities for your convenience. Gas central heating throughout.