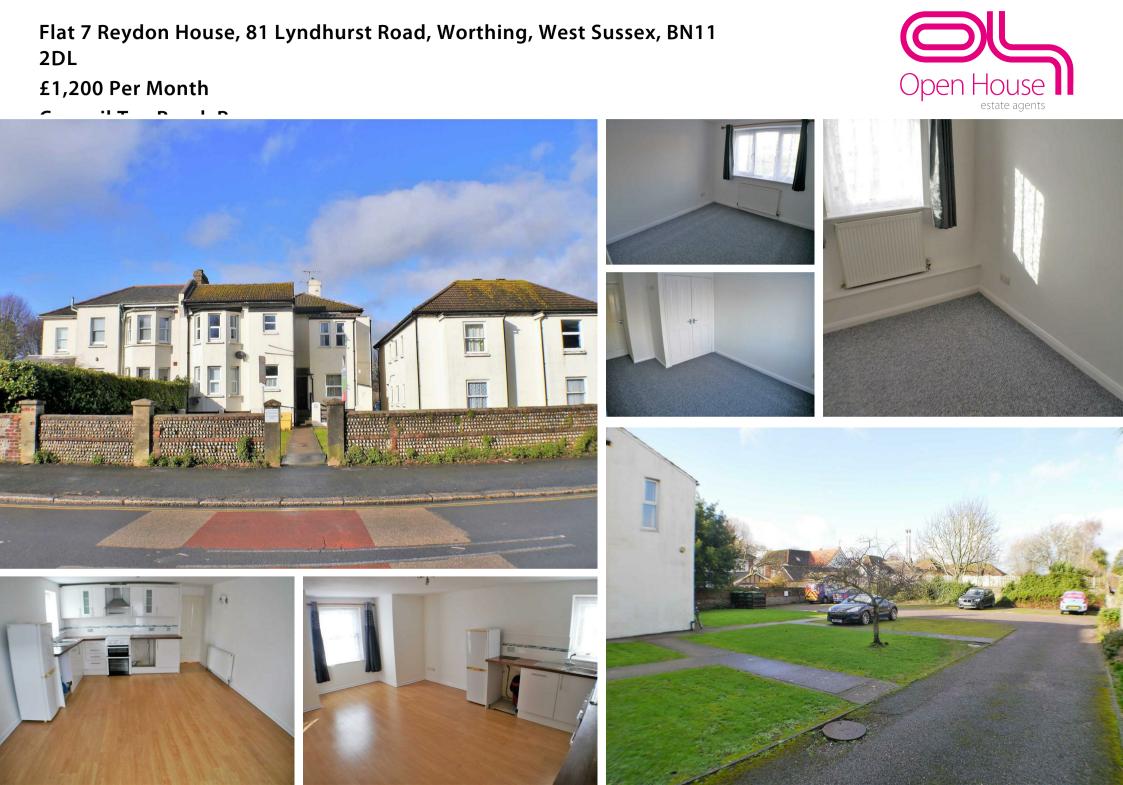

We are delighted to offer to the rental market this 2 bedroom ground floor flat with allocated parking with neutral modern decor throughout located in the heart of Worthing!!

In brief the property has a great sized dual aspect open plan lounge/kitchen with built in dishwasher, 4 ring gas hob and oven and freezer with optional fridge/freezer. Good sized double bedroom with built in double wardrobe, single second bedroom, fully tiled bathroom with 'P' bath and electric shower. All centrally heated with uPVC double glazing. Front and rear communal lawns and 1 allocated parking space.

Located a short walk from Worthing hospital and the Seafront, with the main high street within a 15 minute walk. Excellent bus route links and access to a27 or seafront, worthing station is less than a 5 minute drive.