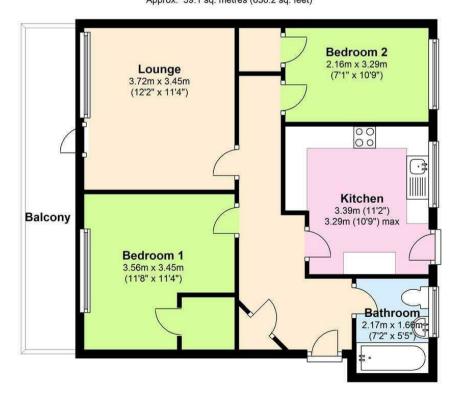

## 21C Strand Parade, Worthing, West Sussex, BN12 6DH £165,000

**Council Tax Band: A** 

We are pleased to bring to the market this delightful second-floor flat to INVESTORS ONLY with tenants in situ.

Upon entering, you will find a welcoming reception room that provides a comfortable space for relaxation and entertaining. The apartment features two well-proportioned bedrooms.

One of the highlights of this property is the lovely balcony, which offers a pleasant outdoor space to unwind and enjoy the fresh air. The flat's location on Strand Parade places it within easy reach of local amenities, including shops, cafes, and the beautiful coastline, making it a desirable spot for tenants.

## Ground Floor Approx. 59.1 sq. metres (636.2 sq. feet)

Total area: approx. 59.1 sq. metres (636.2 sq. feet)

22 South Farm Road, Worthing, West Sussex, BN14 7AA 01903 532225 worthing@localagent.co.uk www.openhouseworthing.co.uk