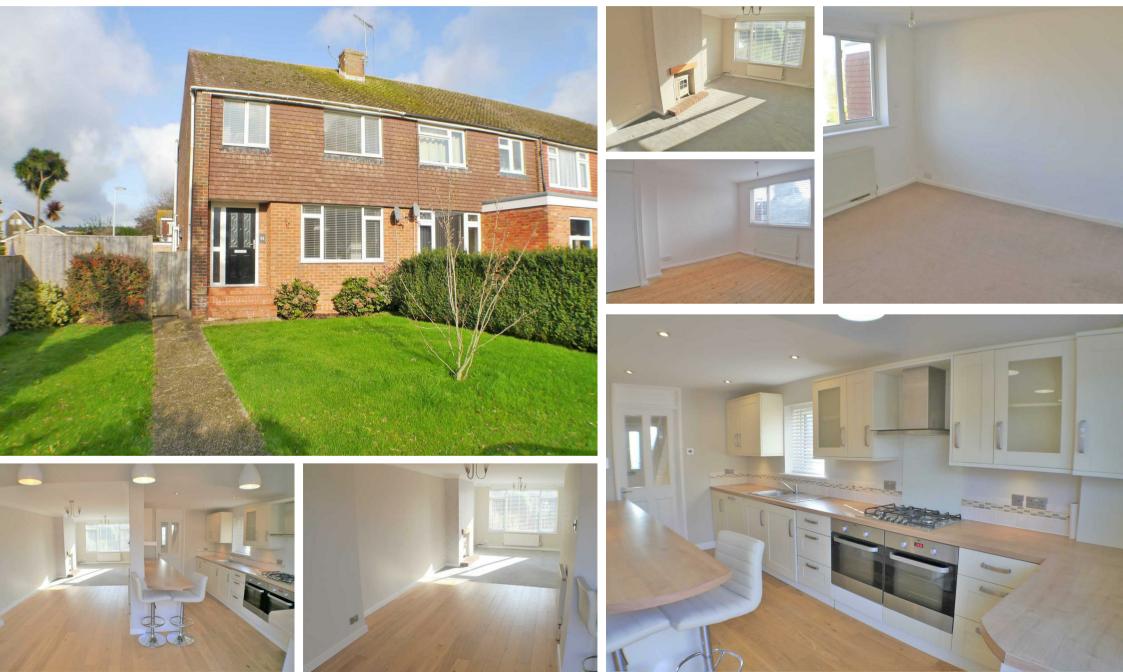

81 Roedean Road, Worthing, West Sussex, BN13 2BU £1,700 Per Month Council Tax Band: C

Open House are delighted to present this beautiful, spacious, extended 3 bedroom end of terrace property set in quiet no through road location, neutrally decorated throughout with contemporary bathroom and beautiful modern extension at the back of the property.

In brief the property consists of 2 double bedrooms and 1 single, family bathroom, great sized extended open plan lounge/diner that wraps round to the kitchen, stylish modern kitchen with integrated dishwasher & washing machine. Large garden at the rear and side of the property. Some rooms being repainted and re carpeted. All centrally heated & double glazed on street parking.