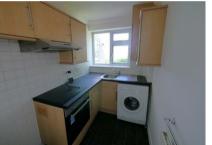

The flat includes a separate kitchen large L shaped Studio room and bathroom. All has been repainted with new carpets fitted. Gas central heating and double glazed, well maintained block. 2 non allocated parking spaces.