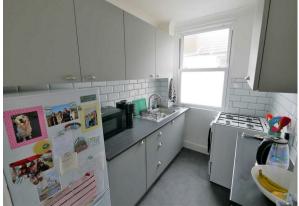

In brief the property consists of a great sized lounge with large west facing uPVC double glazed bay window, very generous double bedroom, modern kitchen and bathroom, spacious hallway with utility cupboard that has plumbing for washing machine. All centrally heated and double glazed in modern crisp decorative order. Viewing is a must!!