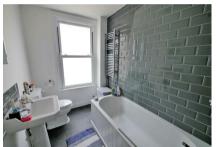

In brief the property consists of a great sized lounge with large west facing uPVC double glazed bay window, very generous double bedroom, modern kitchen and bathroom, spacious hallway with utility cupboard that has plumbing for washing machine. All centrally heated and double glazed in modern crisp decorative order. Viewing is a must!!