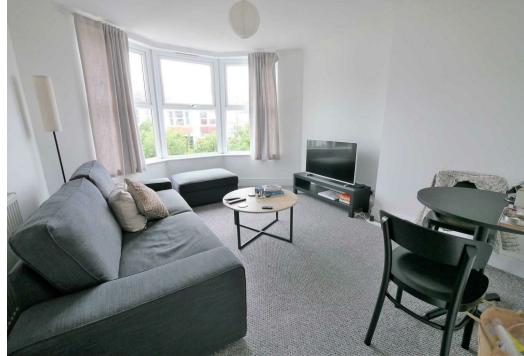

In brief the property consists of a great sized lounge with large west facing uPVC double glazed bay window, very generous double bedroom, modern kitchen and bathroom, spacious hallway with utility cupboard that has plumbing for washing machine. All centrally heated and double glazed in modern crisp decorative order. Viewing is a must!!