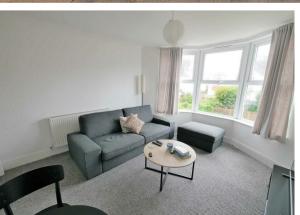

In brief the property consists of a great sized lounge with large west facing uPVC double glazed bay window, very generous double bedroom, modern kitchen and bathroom, spacious hallway with utility cupboard that has plumbing for washing machine. All centrally heated and double glazed in modern crisp decorative order. Viewing is a must!!