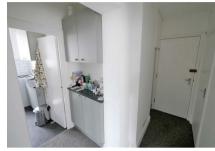

In brief the property consists of a great sized lounge with large west facing uPVC double glazed bay window, very generous double bedroom, modern kitchen and bathroom, spacious hallway with utility cupboard that has plumbing for washing machine. All centrally heated and double glazed in modern crisp decorative order. Viewing is a must!!