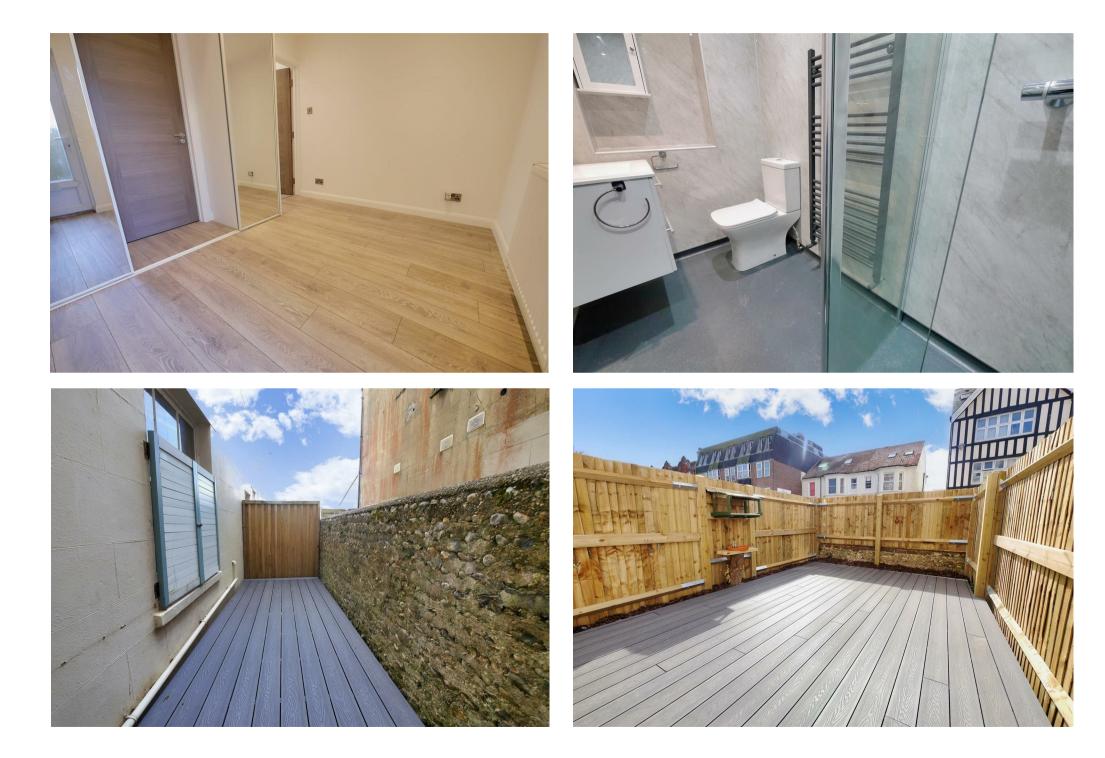

Upon entering, you are greeted by a bright and airy open-plan kitchen and living area, designed to make the most of the space and light. This modern layout is ideal for both relaxation and entertaining, making it a wonderful home for individuals or couples. The kitchen is equipped with modern appliances and finished to a high spec.

## Ground Floor

Approx. 34.0 sq. metres (366.4 sq. feet)

 Bedroom

 3.47m x 2.58m

 (11'5" x 8'5")

 Hall