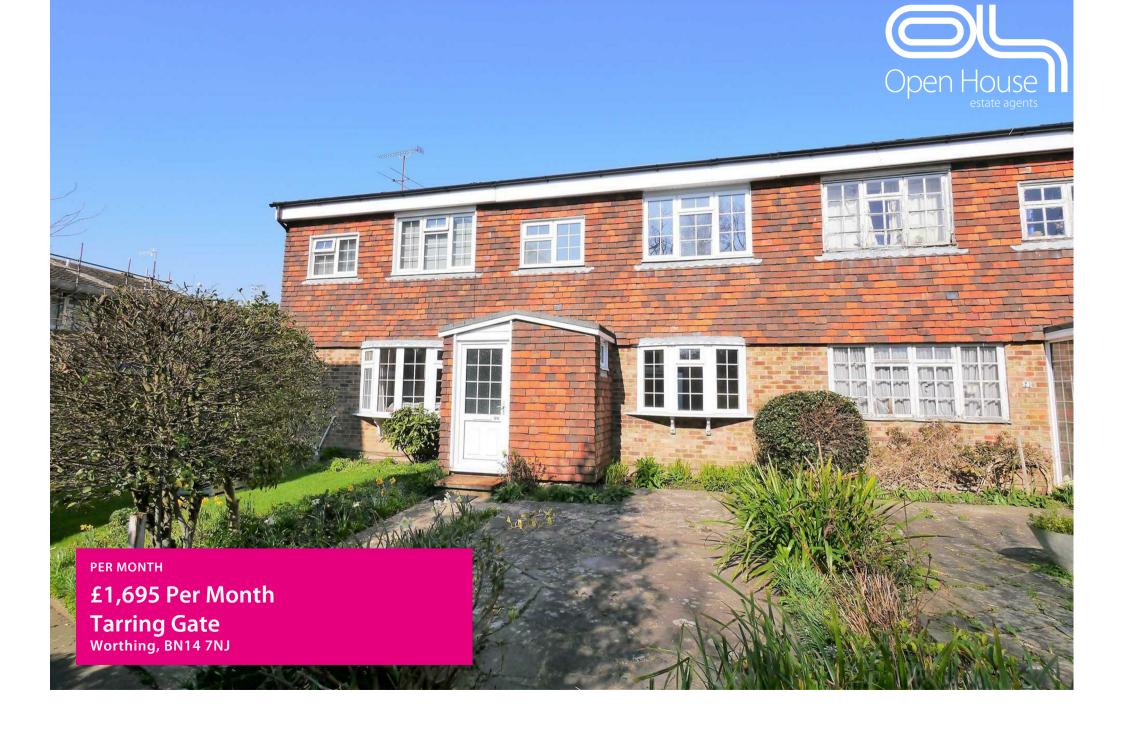

## **PROPERTY SUMMARY**

Open House are delighted to present to the rental market this 3 bedroom terraced property that has been redecorated throughout in popular location of Tarring.

In brief the property consists of, 2 great sized double bedrooms and 1 single room / office, open plan modern kitchen diner, separate lounge, modern bathroom suite, ground floor W/C, good sized low maintenance courtyard garden and garage. All double glazed with gas central heating this would make a perfect family home.

The property is set back from the road so really peaceful, located close to West Worthing mainline station & close to the popular Thomas-a-Becket Junior & Infant school. Plenty of local amenities nearby also including coffee shops, pubs, restaurants, boutique bars and supermarkets.