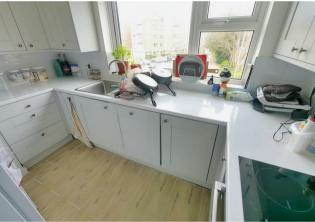

## Second Floor Approx. 78.2 sq. metres (842.1 sq. feet) Balcony 1.00m x 2.75m (3'3' x 9') Bedroom 3.57m x 3.56m (11'8" x 11'8") Lounge 6.84m x 3.85m (22'5" x 12'7") Hall Kitchen Bathroom

Total area: approx. 78.2 sq. metres (842.1 sq. feet)