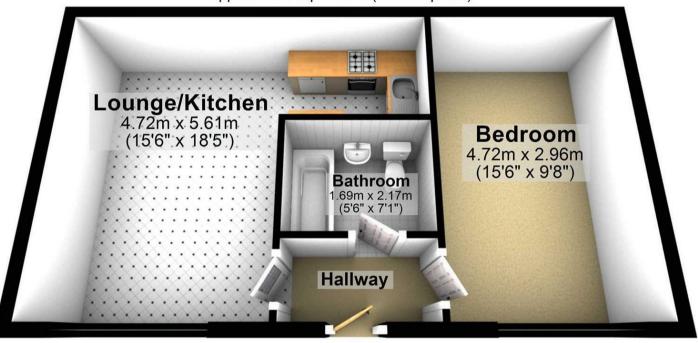

## **PROPERTY SUMMARY**

We are delighted to present to the market this Leasehold ground floor 1 bedroom flat with allocated parking and private entrance just a stones throw from Worthing seafront!!

The property is in good decorative order, large lounge with open plan kitchen, recently refitted bathroom, great sized bedroom. All centrally heated and double glazed throughout, located on the ground floor near to Worthing's seafront with 1 x allocated parking space.

## **Ground Floor**

Approx. 40.9 sq. metres (440.0 sq. feet)

Total area: approx. 40.9 sq. metres (440.0 sq. feet)

LOCAL AUTHORITY
Worthing

TENURE Leasehold

COUNCIL TAX BAND

VIEWINGS By prior appointment only