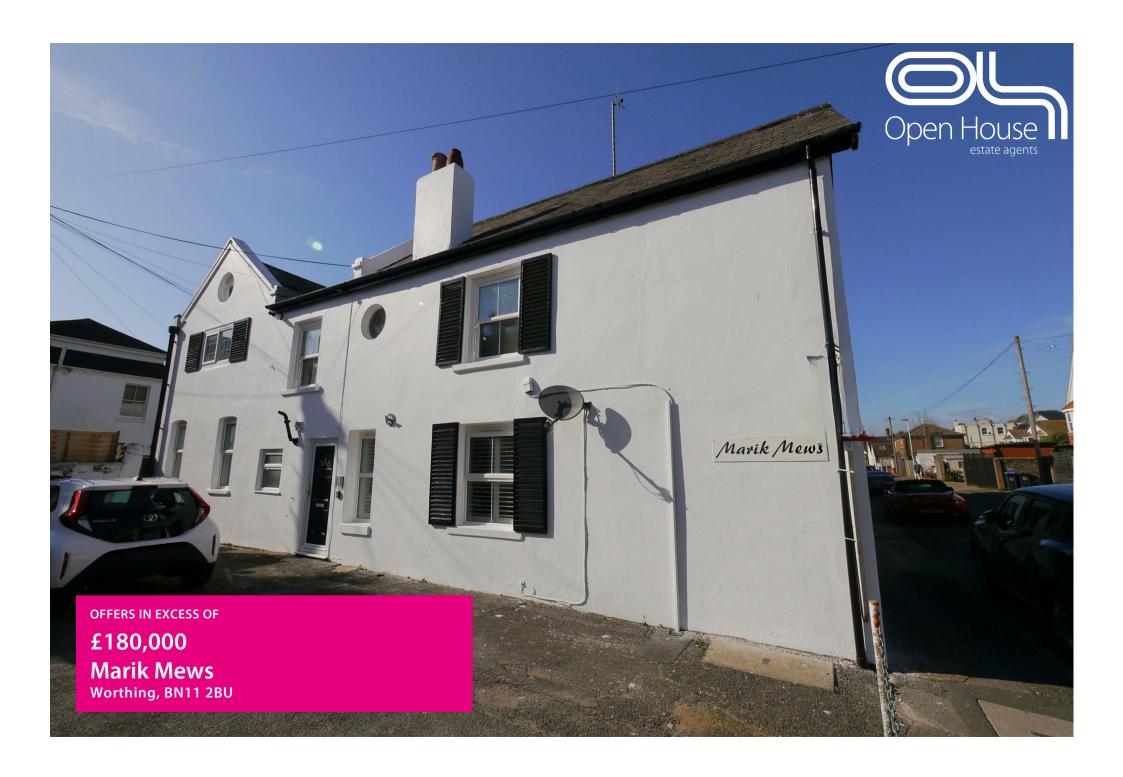

## **PROPERTY SUMMARY**

We are delighted to present to the market this Leasehold ground floor 1 bedroom flat with allocated parking and private entrance just a stones throw from Worthing seafront!!

The property is in good decorative order, large lounge with open plan kitchen, recently refitted bathroom, great sized bedroom. All centrally heated and double glazed throughout, located on the ground floor near to Worthing's seafront with 1 x allocated parking space.

Located just a short walk to the seafront, plenty of local amenities with the main town centre a short walk away. Excellent transport links by car or public transport.

Remainder of 999 year lease as of 2017. (Circa 991 years)