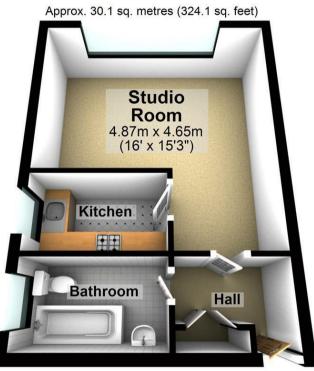

NLY.

The flat includes a separate bathroom, separate kitchen. With gas central heating, you can expect a warm and inviting atmosphere throughout the year.

This flat benefits from a garage in the compound plus non allocated parking on a first come first serve basis. This is a rare find in such a desirable location, providing you with peace of mind and convenience.

Hardwicke Lodge is situated in a pleasant area, offering easy access to local amenities and transport links, making it an excellent choice for both first-time buyers and those looking to downsize. Whether you are seeking a comfortable home or a smart investment opportunity, this studio flat presents a wonderful option.

Currently rented at £625pcm.

Lease - Circa 44 Years Remaining





1



1













## **Ground Floor**



Total area: approx. 30.1 sq. metres (324.1 sq. feet)

## **LOCAL AUTHORITY**

TENURE Leasehold

COUNCIL TAX BAND A

VIEWINGS By prior appointment only





Agents Note: Whilst every care has been taken to prepare these particulars, they are for guidance purposes only. All measurements are approximate and are for general guidance purposes only and whilst every care has been taken to ensure their accuracy, they should not be relied upon and potential buyers/tenants are advised to recheck the measurements



OFFICE ADDRESS

22 South Farm Road

Worthing

West Sussex

BN14 7AA

OFFICE DETAILS
01903 532225
worthing@localagent.co.uk
www.openhouseworthing.co.uk