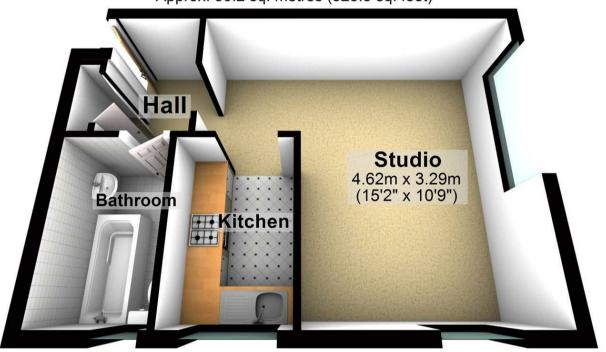

## **PROPERTY SUMMARY**

We are pleased to bring to the market this large studio first-floor flat offered to CASH BUYERS ONLY.

The flat features a well-appointed separate kitchen, the separate bathroom is conveniently located, ensuring privacy and ease of use. With electric heating and double glazing throughout.

## **First Floor**

Approx. 30.2 sq. metres (325.5 sq. feet)

Total area: approx. 30.2 sq. metres (325.5 sq. feet)